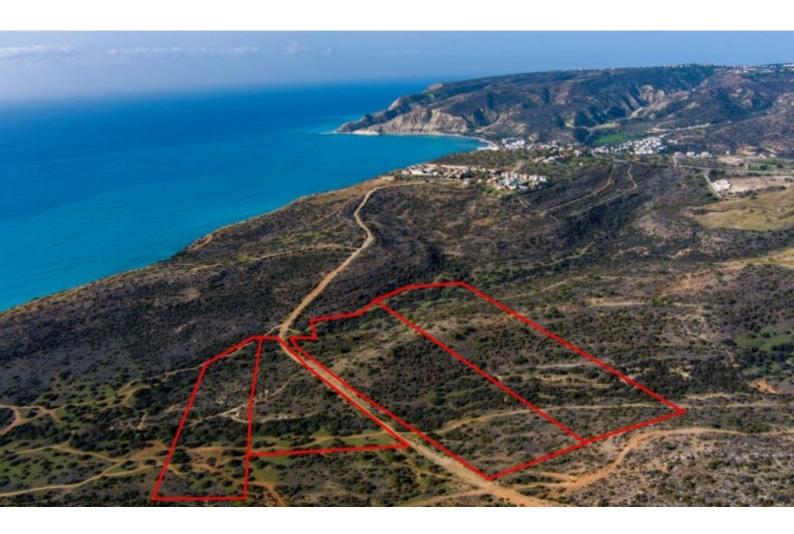

# Description

4 Huge Residential/Touristic Land Parcels For Sale in Pissouri, Limassol!
Stunning location with unobstructed panoramic sea views!
Situated just 1km from Pissouri's touristic center
With excellent access to the highway!
44,683m2 of Land size
Road Frontage of around 130m
30% of Building Density
20% of Site Coverage
Up to 3 floors and a height of 13.10m
Access to a registered road
All development infrastructures are in place
This land parcel is suitable for touristic/residential development!

# **Key Facts**

- Residential Land
- 44,683 m<sup>2</sup> Land Size
- 30% Building Density
- Site Coverage: 20%
- Floors: 3
- Height: 13m
- Title Deed: Available