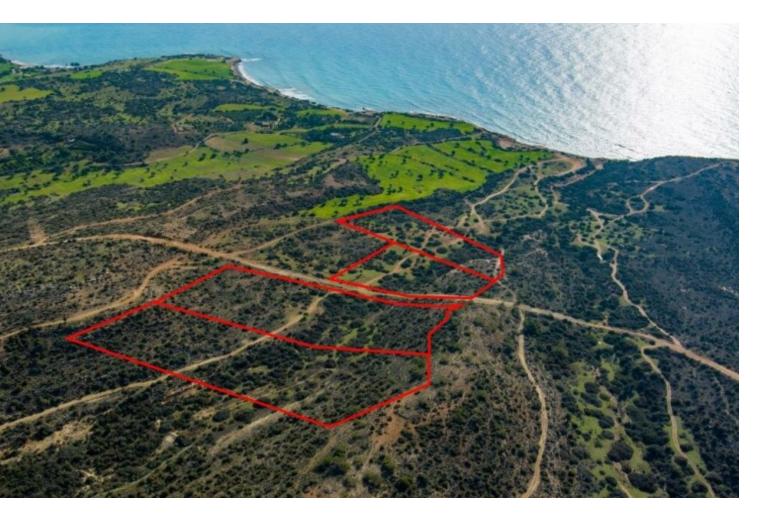

# Description

4 Huge Residential/Touristic Land Parcels For Sale in Pissouri, Limassol!
Stunning location with unobstructed panoramic sea views!
Situated just 1km from Pissouri's touristic center
With excellent access to the highway!
44,683m2 of Land size
Road Frontage of around 130m
30% of Building Density
20% of Site Coverage
Up to 3 floors and a height of 13.10m
Access to a registered road
All development infrastructures are in place
This land parcel is suitable for touristic/residential development!

# **Key Facts**

- Residential Land
- 44,683 m<sup>2</sup> Land Size
- 30% Building Density
- Site Coverage: 20%
- Floors: 3
- Height: 13m
- Title Deed: Available