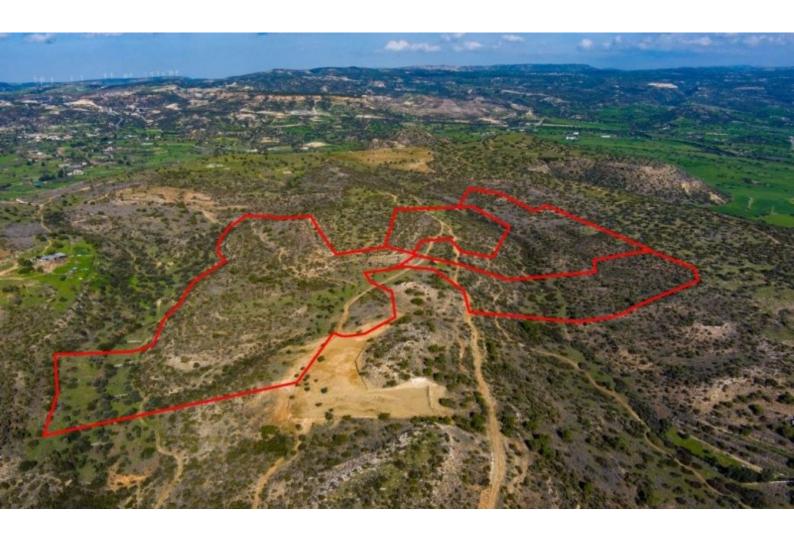

# Residential Land 161,527 SQM For Sale

### **Key Facts**

- Residential Land
- 161,527 m<sup>2</sup> Land Size
- 25% Building Density
- Site Coverage: 20%
- Floors: 3
- Height: 13m
- Title Deed: Available

## Description

4 Huge Residential/Touristic Land Parcels For Sale in Pissouri, Limassol!
Picturesque location, with unobstructed panoramic sea views
Ideally located just 1km from Pissouri's touristic center
161,527m2 of Land size
25% of Building Density
20% of Site Coverage
Up to 3 floors and a height of 13.10m
Access to a registered road
All development infrastructures are in place
This land is suitable for any type of touristic/residential development