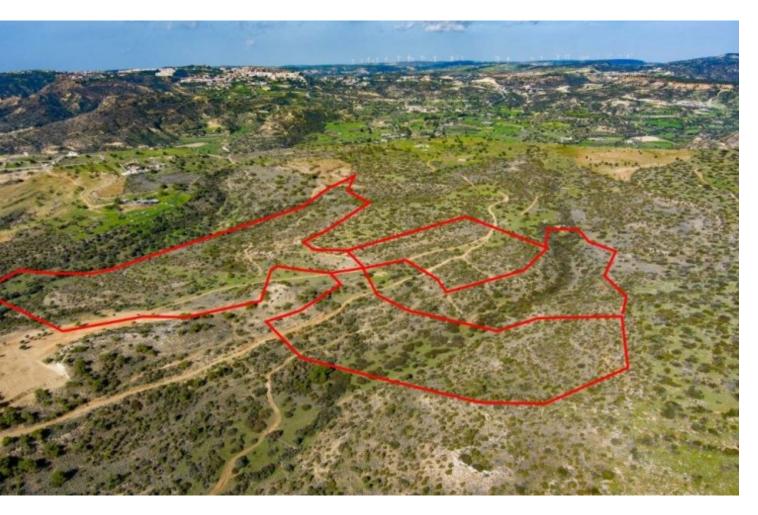

# Residential Land 161,527 SQM For Sale

### **Key Facts**

- Residential Land
- 161,527 m<sup>2</sup> Land Size
- 25% Building Density
- Site Coverage: 20%
- Floors: 3
- Height: 13m
- Title Deed: Available

## Description

4 Huge Residential/Touristic Land Parcels For Sale in Pissouri, Limassol!
Picturesque location, with unobstructed panoramic sea views
Ideally located just 1km from Pissouri's touristic center
161,527m2 of Land size
25% of Building Density
20% of Site Coverage
Up to 3 floors and a height of 13.10m
Access to a registered road
All development infrastructures are in place
This land is suitable for any type of touristic/residential development