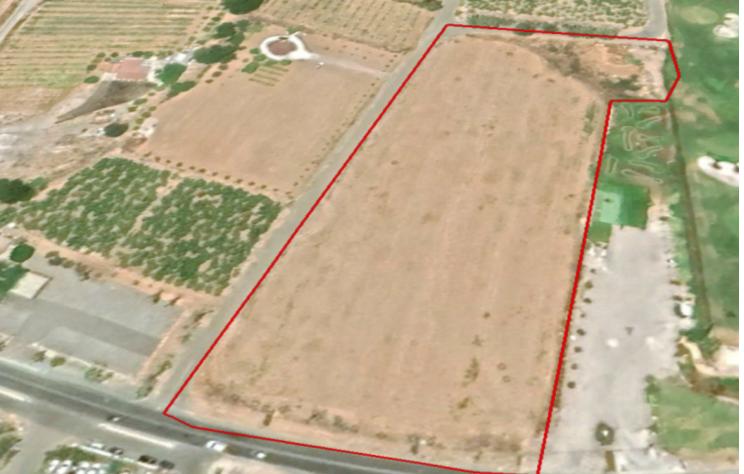

### **Key Facts**

• Agricultural Land

• 16,220 m<sup>2</sup> Land Size

• 6% Building Density

• Site Coverage: 6%

Floors: 2Height: 7m

• Title Deed: Available

ID: 25392

#### **Description**

Huge Agricultural Land Parcel For Sale in Chloraka Seaside, Paphos! Excellent location on the main seafront road of Chloraka Within walking distance to the sea and hotels!

16,220m2 of Land size
Around 290m of Road Frontage
6% of Building Density
6% of Site Coverage
Up to 2 floors and a height of 7m
Access to a registered road
All development infrastructures are in place
This land is suitable for agricultural purposes!