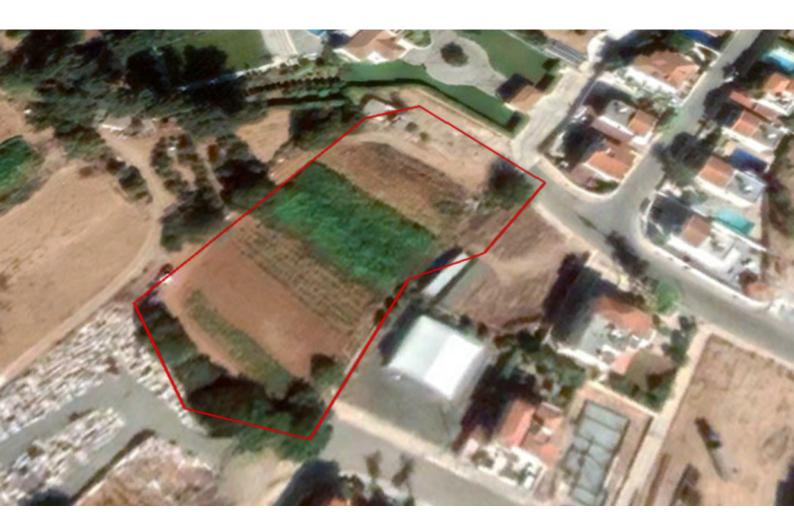

# **Residential Land 3,345 SQM For Sale**

# **Key Facts**

- Residential Land
- 3,345 m<sup>2</sup> Land Size
- 60% Building Density
- Site Coverage: 35%
- Floors: 2
- Height: 10m
- Title Deed: Available

## Description

Large Residential Land Parcel for Sale in Tremithousa, Paphos! Located in a desirable area, close to all amenities Excellent access to the city center and schools! 3,345m2 of Land size Around 15m of Road Frontage 60% of Building Density 35% of Site Coverage Up to 2 floors and a height of 10m Access to a registered road All development infrastructures are in place