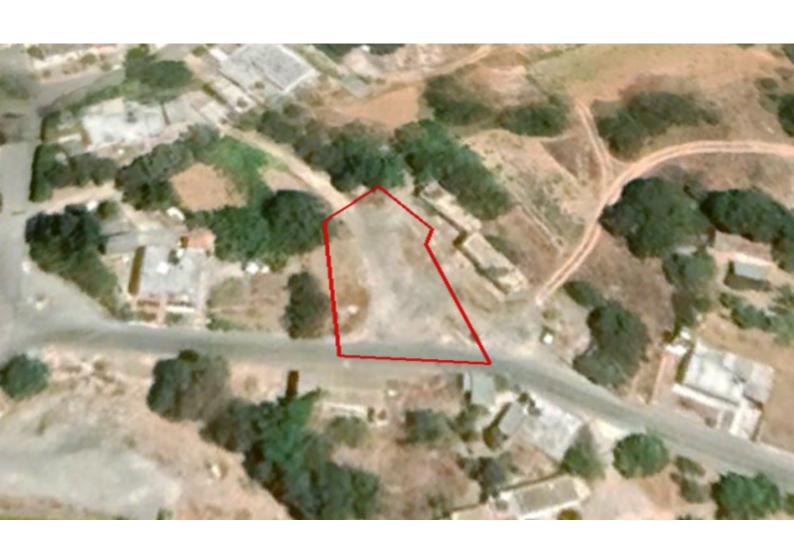

# **Residential Land 710 SQM For Sale**

#### **Key Facts**

• Residential Land

• 710 m<sup>2</sup> Land Size

• 90% Building Density

• Site Coverage: 50%

• Floors: 2

• Height: 10m

• Title Deed: Available

### **Description**

Residential Plot For Sale in Emba, Paphos!
Situated in a desirable residential area
Within a very short drive to the city center and all amenities
710m2 of Plot size
Around 25m of Road Frontage
90% of Building Density
50% of Site Coverage
Up to 2 floors and a height of 10m
Access to a registered road
All development infrastructures are in place
This plot is suitable for building your ideal family home!