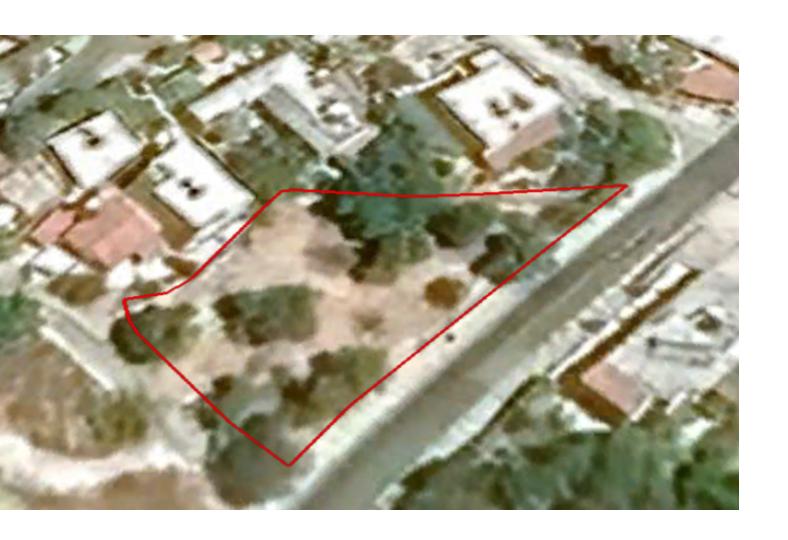

## **Key Facts**

• Residential Land

• 1,000 m<sup>2</sup> Land Size

• 90% Building Density

• Site Coverage: 50%

• Floors: 2

• Height: 10m

• Title Deed: Available

## **Description**

Large Residential Land Parcel For Sale in Tala, Paphos!
Situated in a highly desirable residential area
Within walking distance to the village square
Excellent access to many amenities including schools!
1,000m2 of Land size
Around 85m of Road Frontage
90% of Building Density
50% of Site Coverage
Up to 2 floors and a height of 10m
Access to a registered road
All development infrastructures are in place
This land is perfect for residential development