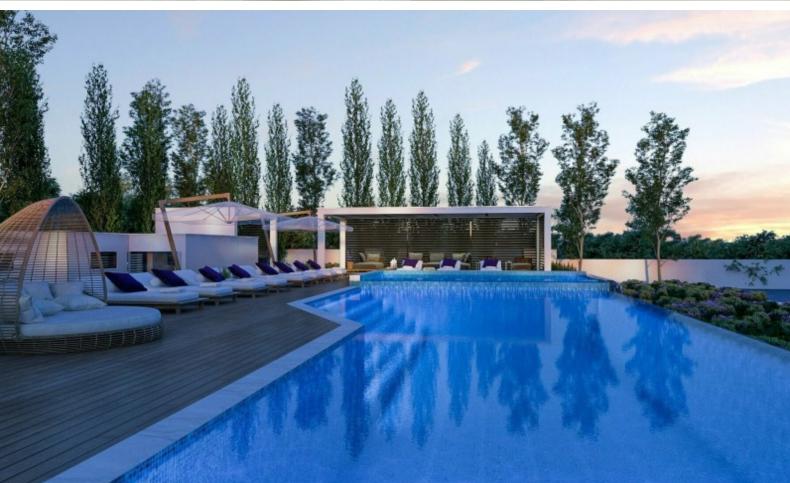

#### **Outdoor Features**

- Barbecue area
- Communal pool
- Landscape Garden
- Outdoor Shower
- Photovoltaic System
- Roof Garden
- Solar System

**Panoramic Windows** 

Videophone entry system

High-quality design and finishes

Roof Garden with Jacuzzi

Built-in BBQ area

**Communal Areas** 

Kid's Pool

**CCTV** 

Automatic gated entrance

**Outdoor Shower** 

Playground

**Concierge Services** 

Lobby/Reception

Spa

Sauna

Jacuzzi

Yoga Studio

Gym

Common Laundry Room

Landscaped Garden

BBQ area

Storage Room

This penthouse is a compelling investment opportunity with high returns! It is perfect for a holiday home or for permanent living!