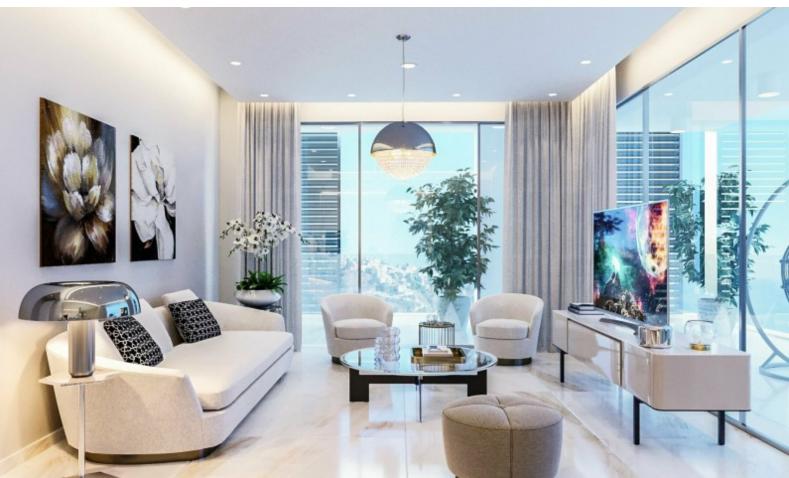

#### **Indoor Features**

- CCTV system
- Covered Parking
- Fitted Kitchen
- Guest Toilet
- Jacuzzi
- Master Bed
- Open-plan
- Pressurised Water System
- Reception
- Security System
- Under Floor Heating
- Underground Parking
- Utility Room
- Video entrance system
- Water Heater
- EPC Energy Class: A

With panoramic sea views!

Private roof garden + Communal Pool!

6th-Floor!

3 Bedrooms

3 Bathrooms

1 En-suite + 1 Family Bathroom + 1 Guest W/C with Shower

Additional Guest W/C

115m2 of Net Indoor area

**Panoramic Windows** 

Videophone entry system

High-quality design and finishes

Roof Garden with Jacuzzi

Built-in BBQ area

**Communal Areas** 

Kid's Pool

**CCTV** 