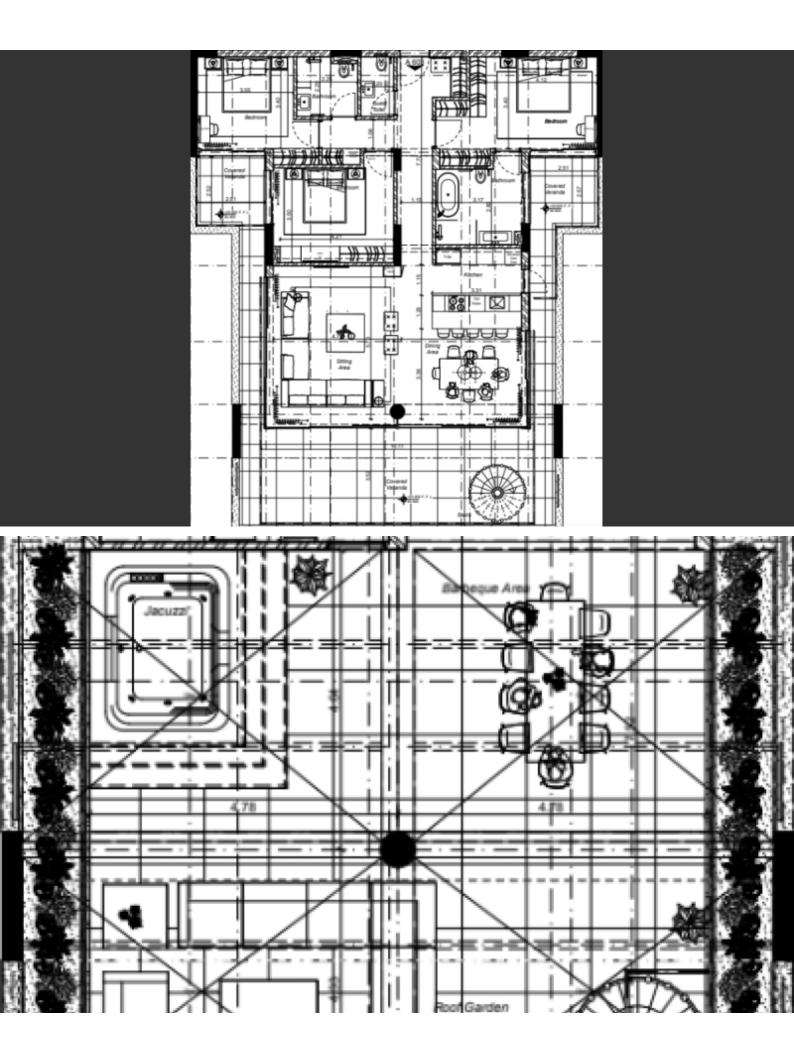

## **Key Facts**

- 3 Beds
- 3 Baths
- 115 m<sup>2</sup> Covered Area
- 35 m² Covered Verandas
- Uncovered verandas:  $60 \text{m}^2$
- New Build
- Title Deed: Available

ID: 25498

With panoramic sea views!

Private roof garden + Communal Pool!

6th-Floor!

3 Bedrooms

3 Bathrooms

1 En-suite + 1 Family Bathroom + 1 Guest W/C with Shower

Additional Guest W/C

115m2 of Net Indoor area

35m2 of Covered Verandas

90m2 of Covered Roof Garden

58m2 of Uncovered Roof Garden

2 x Underground Parking Spaces

**Guest Parking** 

Photovoltaic System

Provisions for A/C

Underfloor heating

**Panoramic Windows** 

Videophone entry system

High-quality design and finishes

Roof Garden with Jacuzzi

Built-in BBQ area

**Communal Areas** 

Kid's Pool

**CCTV** 