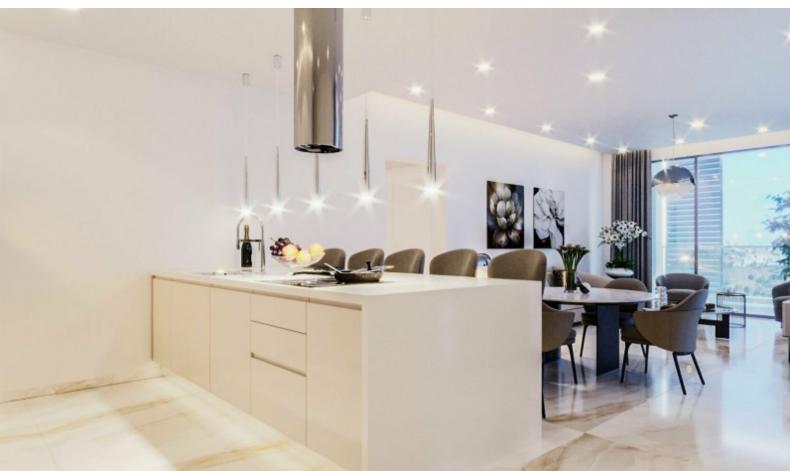

#### **Indoor Features**

- CCTV system
- Covered Parking
- Fitted Kitchen
- Guest Toilet
- Jacuzzi
- Master Bed
- Open-plan
- Pressurised Water System
- Reception
- Security System
- Under Floor Heating
- Underground Parking
- Utility Room
- Video entrance system
- Water Heater
- EPC Energy Class: A

### **Description**

Brand New 3 Bedroom Penthouse For Sale in Agios Tychonas Seaside, Agios Tychonas, Limassol!

Situated in one of the most prestigious areas of Limassol!

Located within walking distance to the sea and luxury hotels

With panoramic sea views!

Private roof garden + Communal Pool!

6th-Floor!

3 Bedrooms

3 Bathrooms

1 En-suite + 1 Family Bathroom + 1 Guest W/C with Shower

Additional Guest W/C

115m2 of Net Indoor area