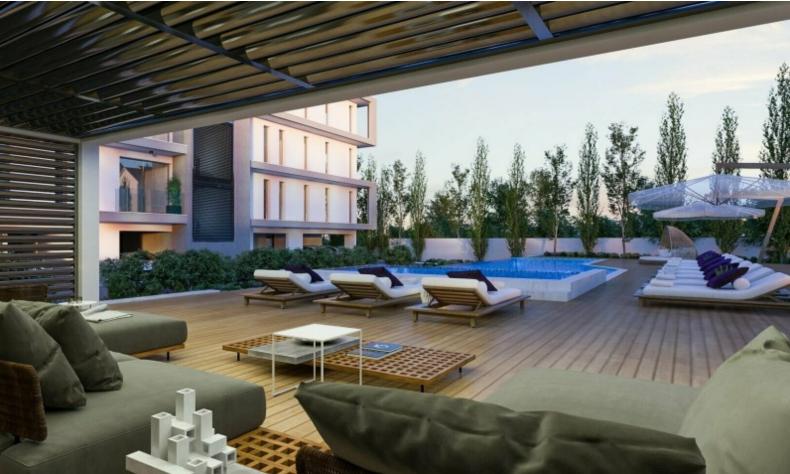

#### **Outdoor Features**

- Barbecue area
- Communal pool
- Landscape Garden
- Outdoor Shower
- Photovoltaic System
- Roof Garden
- Solar System

**Panoramic Windows** 

Videophone entry system

High-quality design and finishes

Roof Garden with Jacuzzi

Built-in BBQ area

**Communal Areas** 

Kid's Pool

**CCTV** 

Automatic gated entrance

**Outdoor Shower** 

Playground

**Concierge Services** 

Lobby/Reception

Spa

Sauna

Jacuzzi

Yoga Studio

Gym

Common Laundry Room

Landscaped Garden

BBQ area

Storage Room

This penthouse is a compelling investment opportunity with high returns! It is perfect for a holiday home or for permanent living!