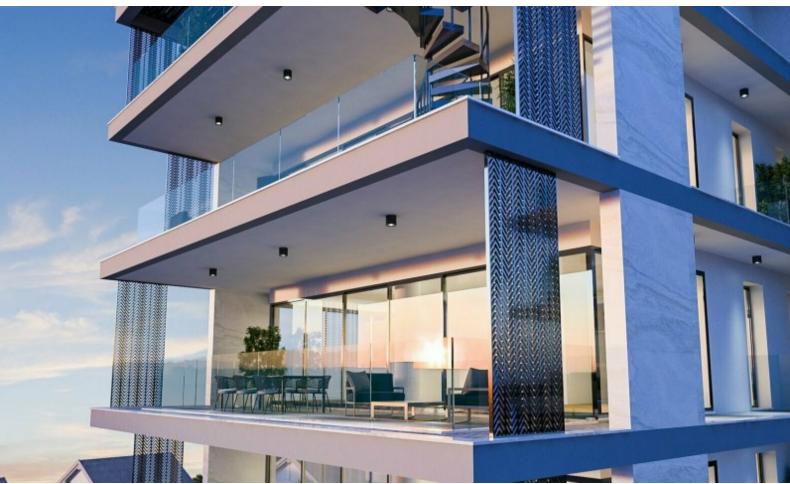

35m2 of Covered Verandas

90m2 of Covered Roof Garden

58m2 of Uncovered Roof Garden

2 x Underground Parking Spaces

**Guest Parking** 

Photovoltaic System

Provisions for A/C

Underfloor heating

**Panoramic Windows** 

Videophone entry system

High-quality design and finishes

Roof Garden with Jacuzzi

Built-in BBQ area

**Communal Areas** 

Kid's Pool

**CCTV** 