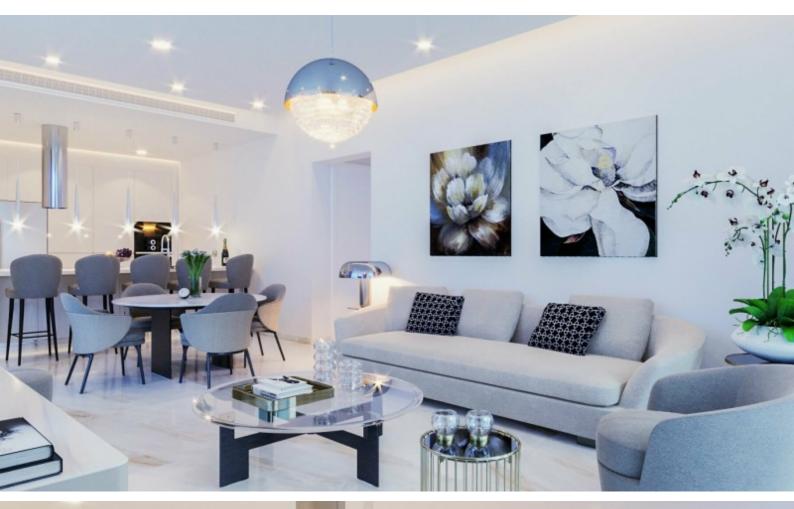

#### **Indoor Features**

- CCTV system
- Covered Parking
- Fitted Kitchen
- Guest Toilet
- Jacuzzi
- Master Bed
- Open-plan
- Pressurised Water System
- Reception
- Security System
- Under Floor Heating
- Underground Parking
- Utility Room
- Video entrance system
- Water Heater
- EPC Energy Class: A

With panoramic sea views!

Private roof garden + Communal Pool!

6th-Floor!

3 Bedrooms

3 Bathrooms

1 En-suite + 1 Family Bathroom + 1 Guest W/C with Shower

Additional Guest W/C

115m2 of Net Indoor area

**Panoramic Windows** 

Videophone entry system

High-quality design and finishes

Roof Garden with Jacuzzi

Built-in BBQ area

**Communal Areas** 

Kid's Pool

**CCTV** 