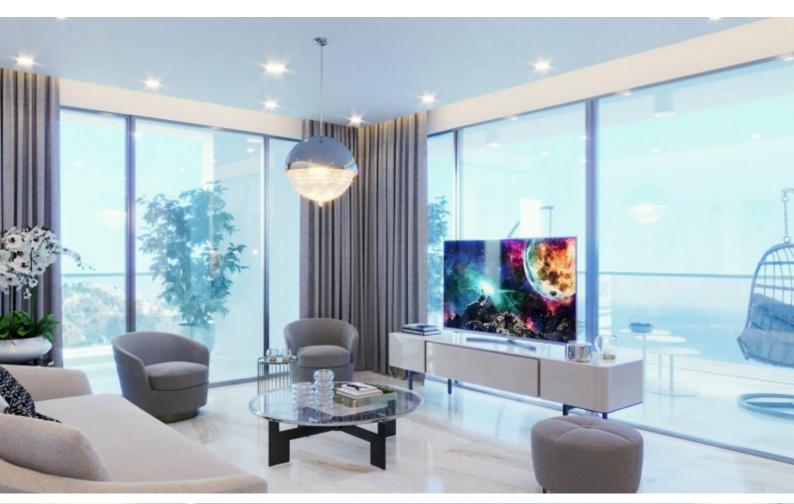

#### **Indoor Features**

- CCTV system
- Covered Parking
- Fitted Kitchen
- Guest Toilet
- Jacuzzi
- Master Bed
- Open-plan
- Pressurised Water System
- Reception
- Security System
- Under Floor Heating
- Underground Parking
- Utility Room
- Video entrance system
- Water Heater
- EPC Energy Class: A

With panoramic sea views!

Private roof garden + Communal Pool!

6th-Floor!

3 Bedrooms

3 Bathrooms

1 En-suite + 1 Family Bathroom + 1 Guest W/C with Shower

Additional Guest W/C

115m2 of Net Indoor area

**Panoramic Windows** 

Videophone entry system

High-quality design and finishes

Roof Garden with Jacuzzi

Built-in BBQ area

**Communal Areas** 

Kid's Pool

**CCTV** 