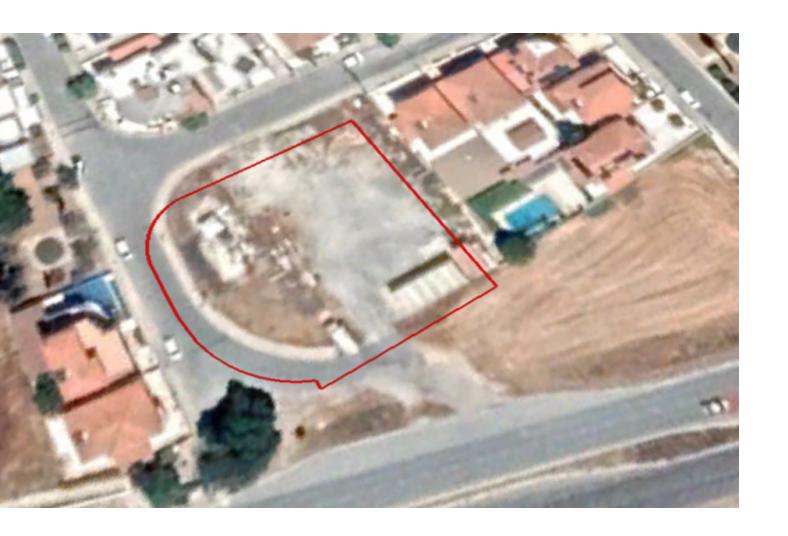

#### **Description**

Residential Plot For Sale in Aradippou, Larnaca!
With excellent access to the Metropolis mall and city center
Located in a well-developed residential area
Corner Plot!
1,700m2 of Plot size
Around 90m of Road Frontage
100% of Building Density
50% of Site Coverage
Up to 3 floors and a height of 13.5m
Access to a registered road
All development infrastructures are in place
This plot is an excellent investment opportunity
It is ideal for the development of an apartment building or for private use!