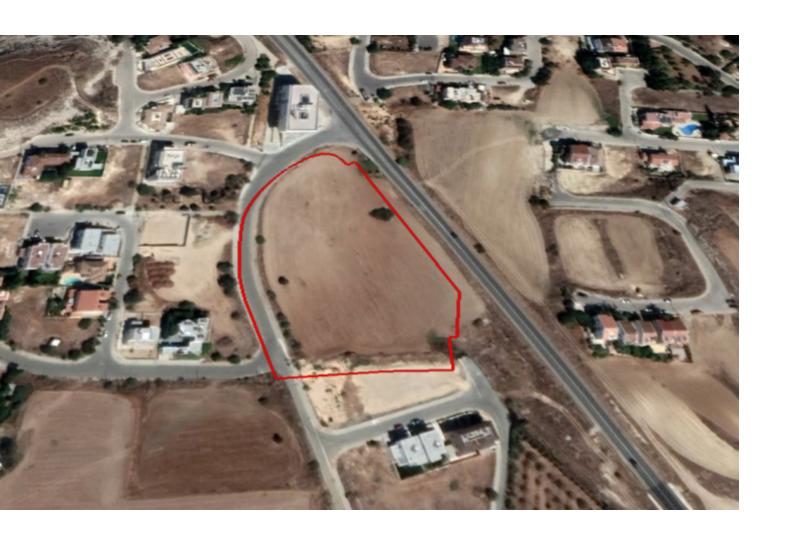

### **Key Facts**

• Commercial Land

• 13,000 m<sup>2</sup> Land Size

• 100% Building Density

• Site Coverage: 40%

• Floors: 3

• Height: 13.5m

• Title Deed: Available

#### **Description**

Huge Commercial Land Parcel For Sale in Dali, Nicosia!
Situated within a short distance to the highway and Dali industrial area
Corner Plot!
13,000m2 of Land size
Around 125m of Road Frontage
100% of Building Density
40% of Site Coverage
Up to 3 floors and a height of 13.5m
Access to a registered road
All development infrastructures are in place
This land parcel is suitable for any type of commercial development!