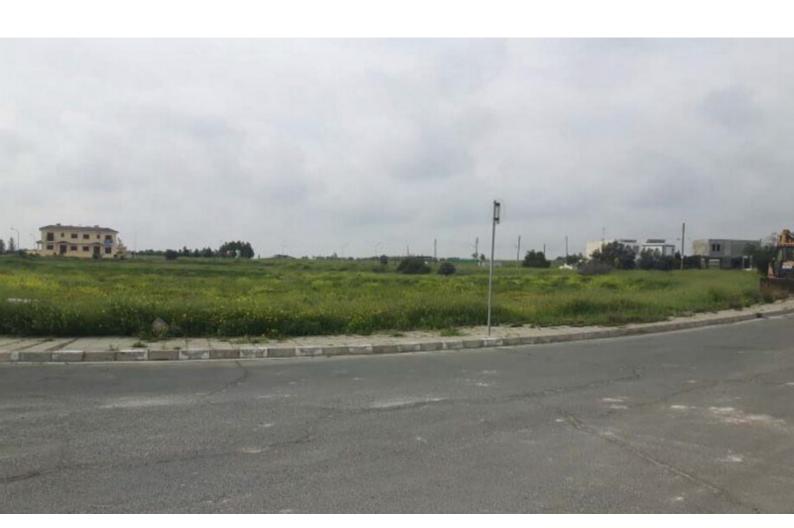

#### **Description**

Huge Commercial Land Parcel For Sale in Dali, Nicosia!
Situated within a short distance to the highway and Dali industrial area
Corner Plot!
13,000m2 of Land size
Around 125m of Road Frontage
100% of Building Density
40% of Site Coverage
Up to 3 floors and a height of 13.5m
Access to a registered road
All development infrastructures are in place
This land parcel is suitable for any type of commercial development!