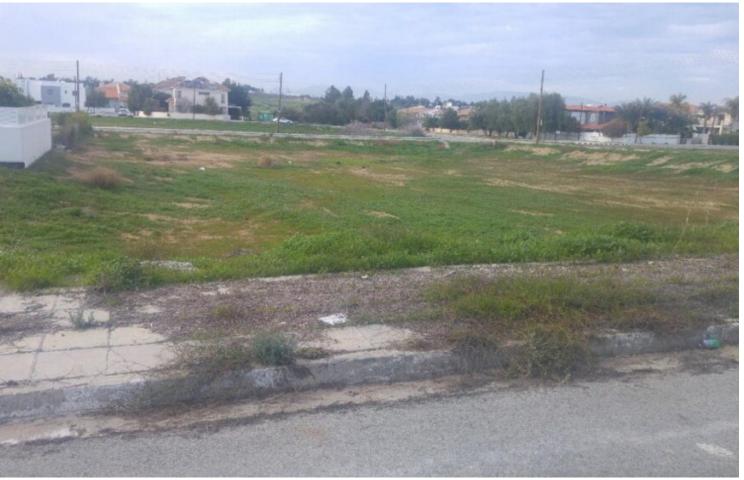

#### **Description**

Huge Commercial Land Parcel For Sale in Dali, Nicosia!
Situated within a short distance to the highway and Dali industrial area
Corner Plot!
13,000m2 of Land size
Around 125m of Road Frontage
100% of Building Density
40% of Site Coverage
Up to 3 floors and a height of 13.5m
Access to a registered road
All development infrastructures are in place
This land parcel is suitable for any type of commercial development!