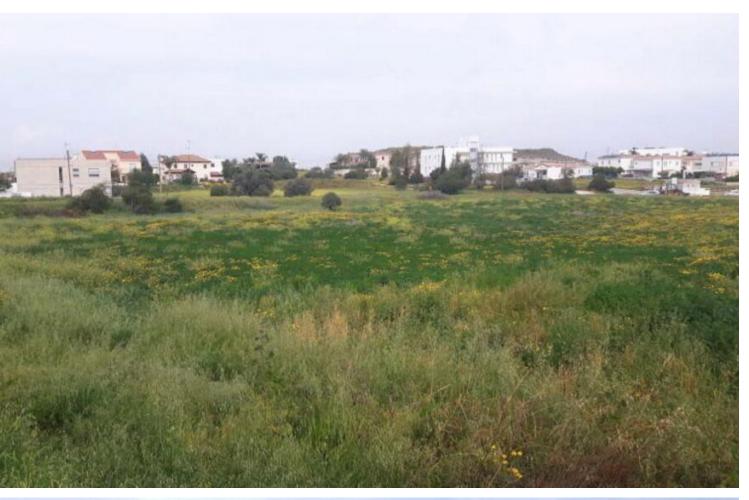

#### **Description**

Huge Commercial Land Parcel For Sale in Dali, Nicosia!
Situated within a short distance to the highway and Dali industrial area
Corner Plot!
13,000m2 of Land size
Around 125m of Road Frontage
100% of Building Density
40% of Site Coverage
Up to 3 floors and a height of 13.5m
Access to a registered road
All development infrastructures are in place
This land parcel is suitable for any type of commercial development!