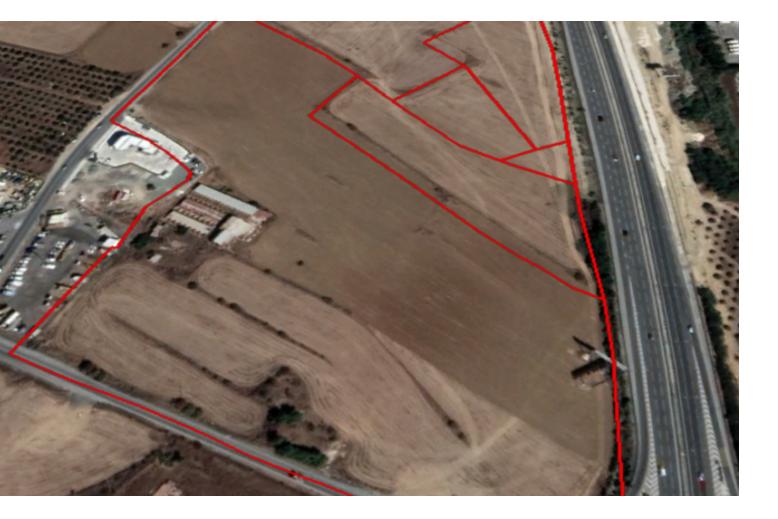

# Description

5 Agricultural Land Parcels For Sale in Nisou, Nicosia! Ideally located adjacent to the Nicosia-Limassol highway Within a very short distance to Dali industrial area The land qualifies for a large-scale development! 89,032m2 of Land size Around 150m of Road Frontage 10% of Building Density 10% of Site Coverage Up to 2 floors and a height of 7m Access to a registered road All development infrastructures are in place This land has the potential to build a large-scale development!