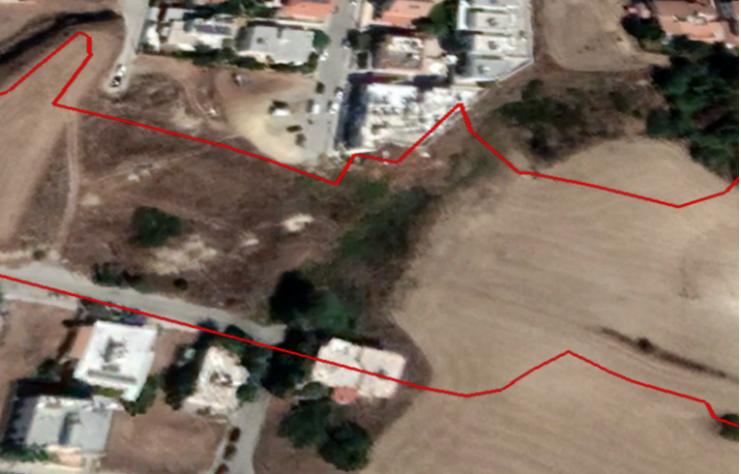

#### **Description**

Huge Residential Land Parcel For Sale in Dali, Nicosia!
Located just 500m from the Limassol Avenue
Situated in a quiet neighborhood, with easy access to all amenities
18,525m2 of Land size
Around 190m of Road Frontage
90% of Building Density
50% of Site Coverage
Up to 2 floors and a height of 10m
Access to a registered road
All development infrastructures are in place
This land is suitable for a large residential development