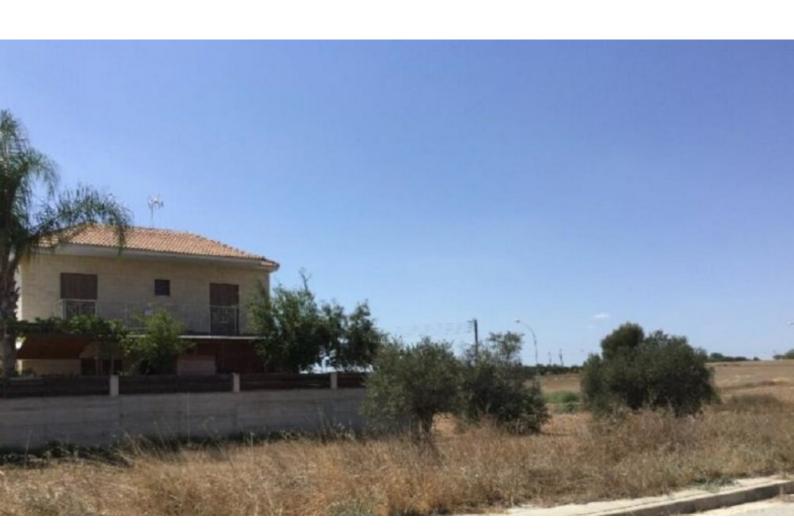

#### **Description**

Huge Residential Land Parcel For Sale in Dali, Nicosia!
Located just 500m from the Limassol Avenue
Situated in a quiet neighborhood, with easy access to all amenities
18,525m2 of Land size
Around 190m of Road Frontage
90% of Building Density
50% of Site Coverage
Up to 2 floors and a height of 10m
Access to a registered road
All development infrastructures are in place
This land is suitable for a large residential development