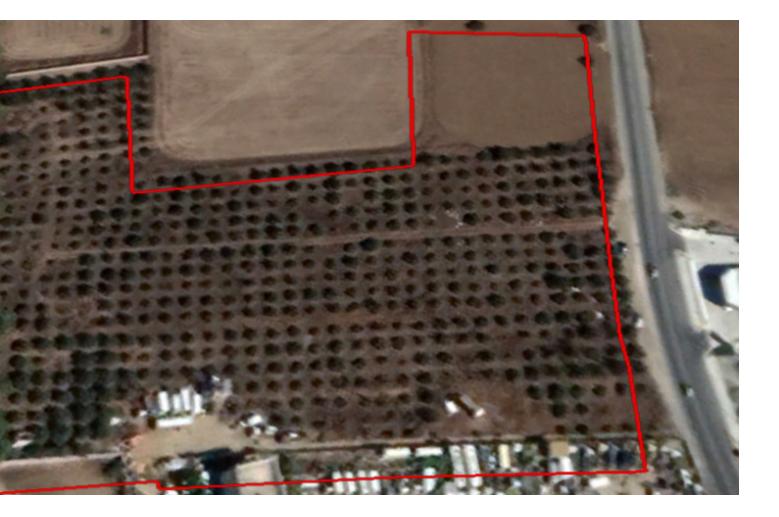

# Description

Large Agricultural Land Parcel For Sale in Nisou, Nicosia! Situated close to the Dali Industrial area With immediate access to the highway! 22,470m2 of Land size Around 160m of Road Frontage 10% of Building Density 10% of Site Coverage Up to 2 floors and a height of 7m Access to a registered road All development infrastructures are in place This land is suitable for unified large scale developments