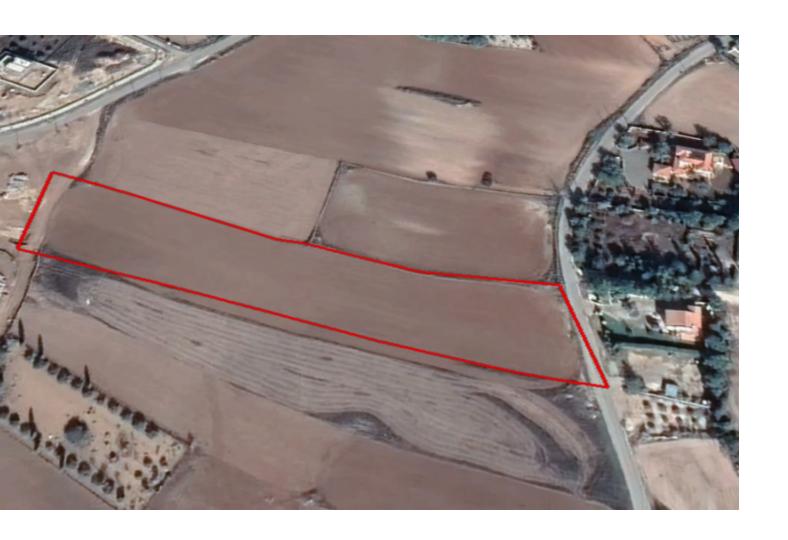

#### **Description**

Large Residential Land Parcel For Sale in Latsia, Nicosia!
Situated within a short distance to the highway
With excellent access to the cities entrance and Mall of Cyprus!
10,108m2 of Land size
Around 53m of Road Frontage
60% of Building Density
35% of Site Coverage
Up to 2 floors and a height of 10m
Access to a registered road
All development infrastructures are in place
This plot is suitable for residential development!