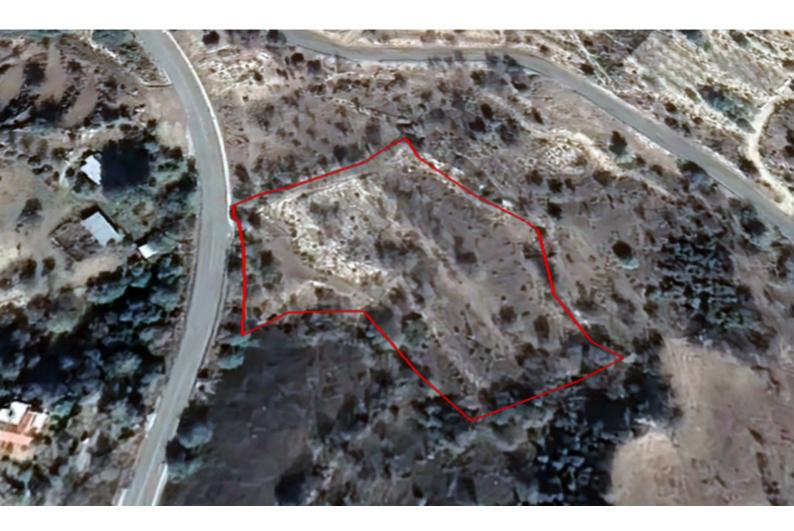

# Agricultural Land 6,550 SQM For Sale

## Key Facts

- Agricultural Land
- 6,550 m<sup>2</sup> Land Size
- 10% Building Density
- Site Coverage: 10%
- Floors: 2
- Height: 8.3m
- Title Deed: Available

# Description

Large Agricultural Land Parcel For Sale in Kelokedara, Paphos! Located around 1km from the village community center 6,550m2 of Land size Around 50m of Road Frontage 10% of Building Density 10% of Site Coverage Up to 2 floors and a height of 8.3m Access to a registered road All development infrastructures are in place This land is suitable for agricultural purposes!