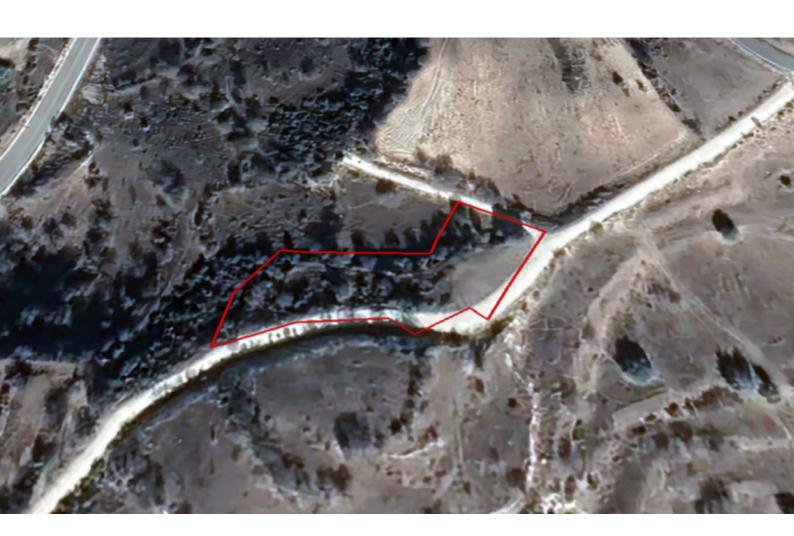

## **Agricultural Land 2,342 SQM For Sale**

## **Key Facts**

• Agricultural Land

• 2,342 m<sup>2</sup> Land Size

• 10% Building Density

• Site Coverage: 10%

• Floors: 2

• Height: 8.3m

• Title Deed: Available

## **Description**

Agricultural Land Parcel For Sale in Kelokedara, Paphos!
Situated around 1.3km from the village center
2,342m2 of Land size
Around 130m of Road Frontage via dirt road
10% of Building Density
10% of Site Coverage
Up to 2 floors and a height of 8.3m
All development infrastructures are in place
This plot is around 120m from the nearest registered road
It is suitable for agricultural purposes!