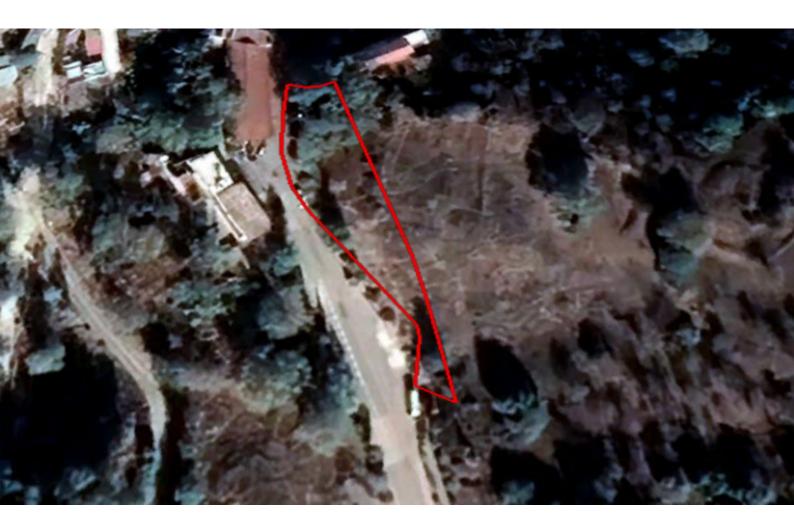

# **Residential Land 907 SQM For Sale**

## **Key Facts**

- Residential Land
- 907 m<sup>2</sup> Land Size
- 90% Building Density
- Site Coverage: 50%
- Floors: 2
- Height: 8.3m
- Title Deed: Available

# Description

Residential Land Parcel For Sale in Kelokedara, Paphos! Situated within a quiet and traditional village 907m2 of Land size Around 80m of Road Frontage 90% of Building Density 50% of Site Coverage Up to 2 floors and a height of 8.3m Access to a registered road All development infrastructures are in place This land is suitable for residential development!