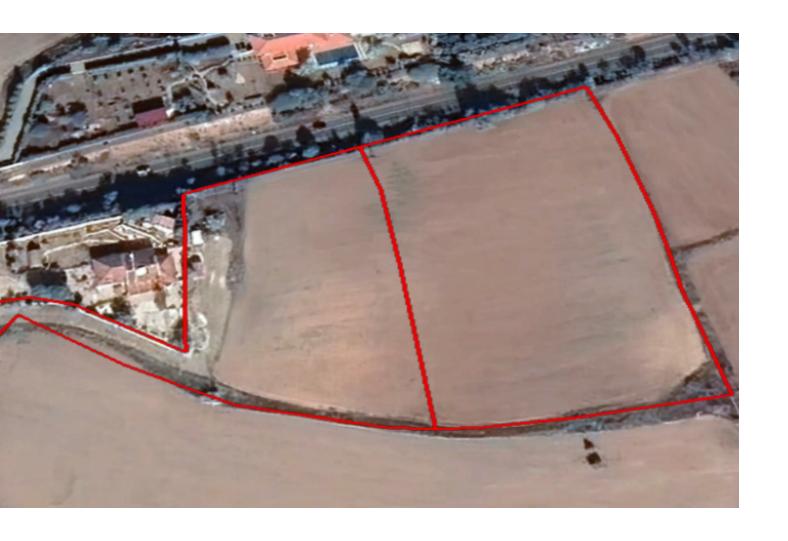

#### **Description**

2 Large Residential Land Parcels For Sale in Pano Deftera, Nicosia!
Located within a short distance to the village center
With easy access to all amenities!
15,990m2 of Land size
Around 15m of Road Frontage
30% of Building Density
20% of Site Coverage
Up to 2 floors and a height of 8.3m
Access to a registered road
All development infrastructures are in place
This land is suitable for residential development!