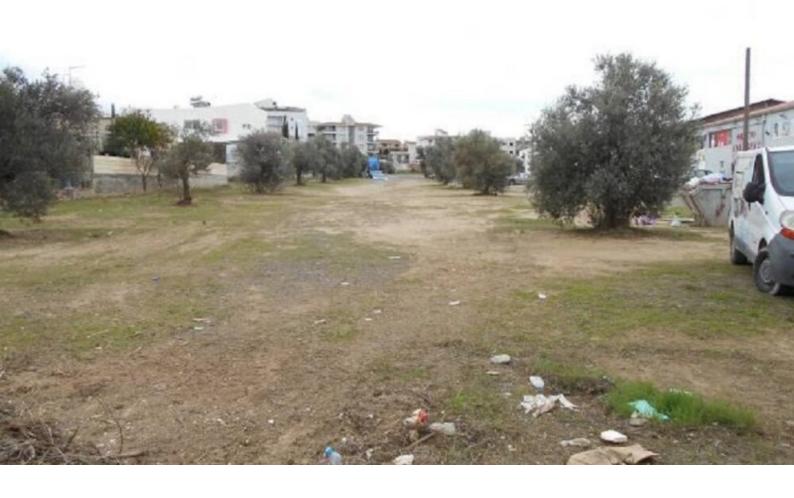

## Description

Residential Land Parcel For Sale in Pen Hill, Latsia, Nicosia! Located at the entrance of Nicosia Within a short distance to the Mall of Cyprus Excellent access to the highway! 4,215m2 of Plot size Around 30m of Road Frontage 100% of Building Density 50% of Site Coverage Up to 3 floors and a height of 13.5m Access to a registered road All development infrastructures are in place This land is suitable for residential development!