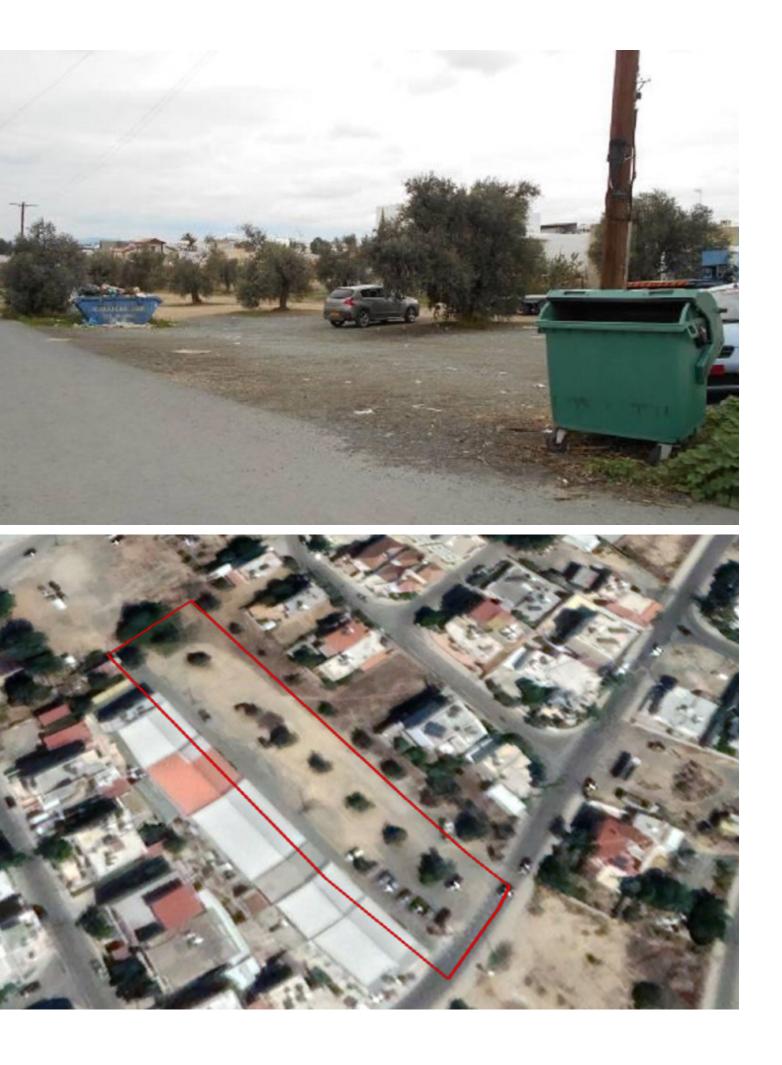

## Description

Residential Land Parcel For Sale in Pen Hill, Latsia, Nicosia! Located at the entrance of Nicosia Within a short distance to the Mall of Cyprus Excellent access to the highway! 4,215m2 of Plot size Around 30m of Road Frontage 100% of Building Density 50% of Site Coverage Up to 3 floors and a height of 13.5m Access to a registered road All development infrastructures are in place This land is suitable for residential development!