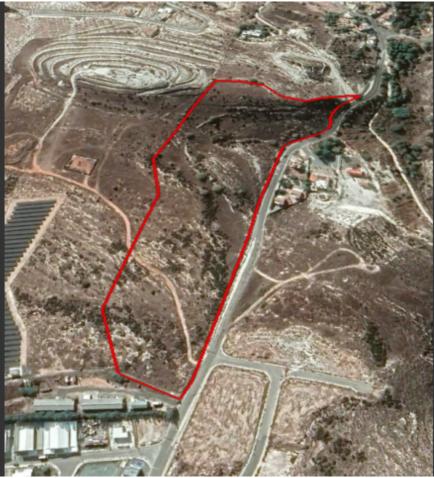

47,734m2 of Land size

Around 455m of Road Frontage

Access to a registered road

All development infrastructures are in place

This land parcel falls within 3 planning zones

Residential Zone 26,000m2 of Land size 60% of Building Density 35% of Site Coverage Up to 2 floors and a height of 10m

Agricultural Zone
15,251m2 of Land size
10% of Building Density
10% of Site Coverage
Up to 2 floors and a height of 7m

Industrial Zone 6,483m2 of Land size 50% of Building Density 60% of Site Coverage Up to 1 floor and a height of 5.5m