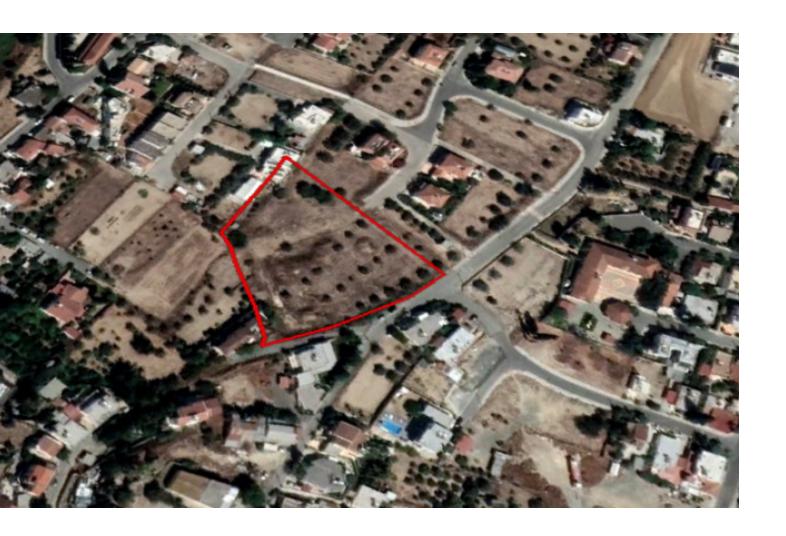

# Residential Land 6,625 SQM For Sale

### **Key Facts**

• Residential Land

• 6,625 m<sup>2</sup> Land Size

• 90% Building Density

• Site Coverage: 50%

• Floors: 2

• Height: 8.3m

• Title Deed: Available

#### **Description**

Large Residential Land Parcel For Sale in Dali, Nicosia! Ideally located within a family-friendly neighborhood With easy access to schools and all necessary amenities 6,625m2 of Land size
Around 90m of Road Frontage
90% of Building Density
50% of Site Coverage
Up to 2 floors and a height of 8.3m
Access to a registered road
All development infrastructures are in place
This land is ideal for building your family home!