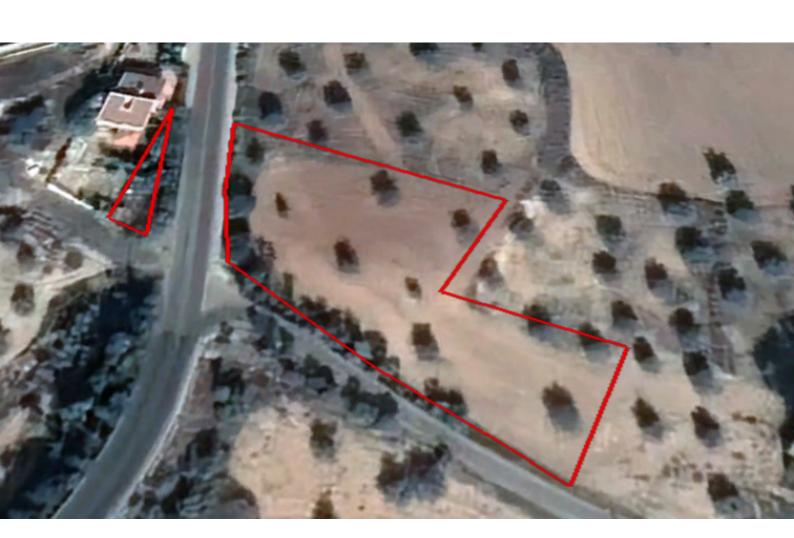

#### **Description**

2 Residential Land Parcels For Sale in Latsia, Nicosia! Situated in an area of mostly residential buildings With excellent access to the highway and city center 3,600m2 of Land size

Parcel 1 Residential Zone 3,400m2 of Land size Around 125m of Road Frontage 90% of Building Density 50% of Site Coverage Up to 2 floors and a height of 10m

Parcel 2 Special Planning Zone
200m2 of Land size
Around 35m of Road Frontage
Additionally around 12m of Road Frontage via dirt road
80% of Building Density
45% of Site Coverage
Up to 2 floors and a height of 10m

Access to a registered road

All development infrastructures are in place

These land parcels are suitable for residential development!

Contact us for full information and for a private viewing!