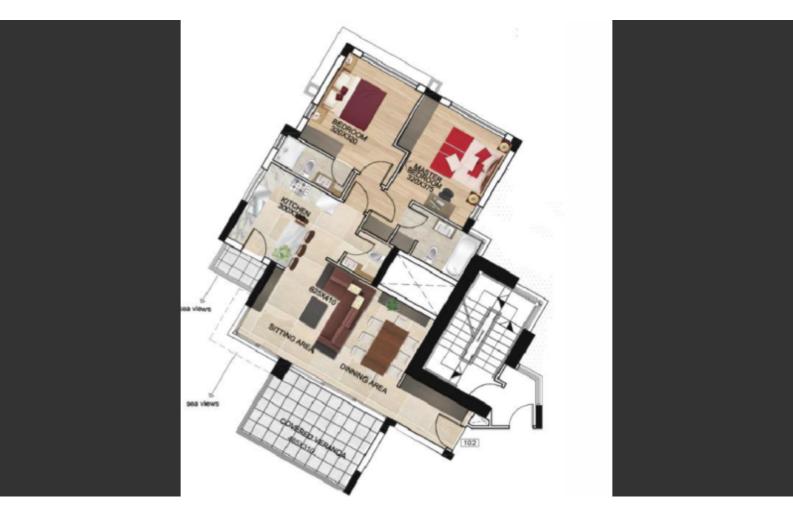

### **Key Facts**

- 2 Beds
- 2 Baths
- 98 m<sup>2</sup> Covered Area
- 17 m<sup>2</sup> Covered Verandas
- $\bullet$  Uncovered verandas: 17m<sup>2</sup>
- Year Built: 2021
- New Build
- Title Deed: Available

Unobstructed sea views forever!

Communal Pool and Gym!

1st-Floor!

2 Bedrooms

2 Bathrooms

2 En-suites + 1 Guest W/C

98m2 of Net Indoor area

17m2 of Covered Veranda

17m2 of Uncovered Veranda

Covered Parking

VRV A/C

**Underfloor Heating** 

Kitchen appliances

Video entrance system

Alarm System
Smart Home System
Parquet flooring in the bedrooms
High quality design and finishes
Extra veranda for the kitchen
BBQ Area
Storeroom