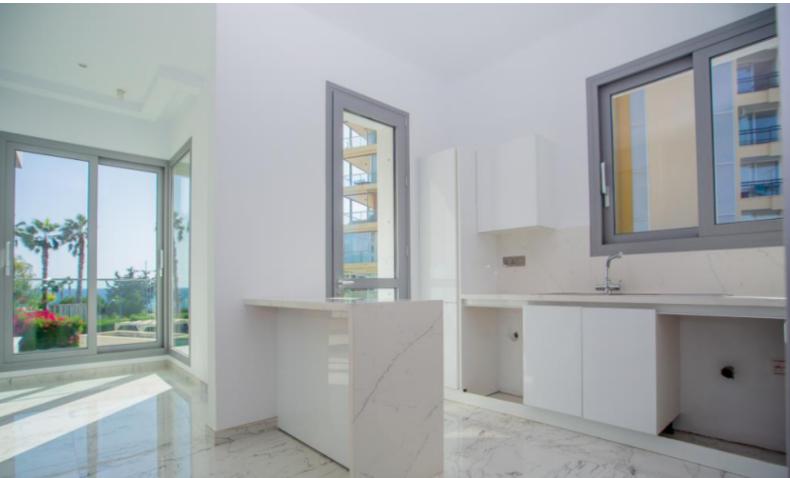

### **Indoor Features**

- Air Conditioning
- CCTV system
- Covered Parking
- Fitted Kitchen
- Guest Toilet
- Master Bed
- Open-plan
- Reception
- Security System
- Under Floor Heating
- Unfurnished
- Utility Room
- Ventilation System
- Video entrance system
- Water Heater
- EPC Energy Class: B+

17m2 of Uncovered Veranda

Covered Parking

VRV A/C

**Underfloor Heating** 

Kitchen appliances

Video entrance system

Alarm System
Smart Home System
Parquet flooring in the bedrooms
High quality design and finishes
Extra veranda for the kitchen
BBQ Area
Storeroom