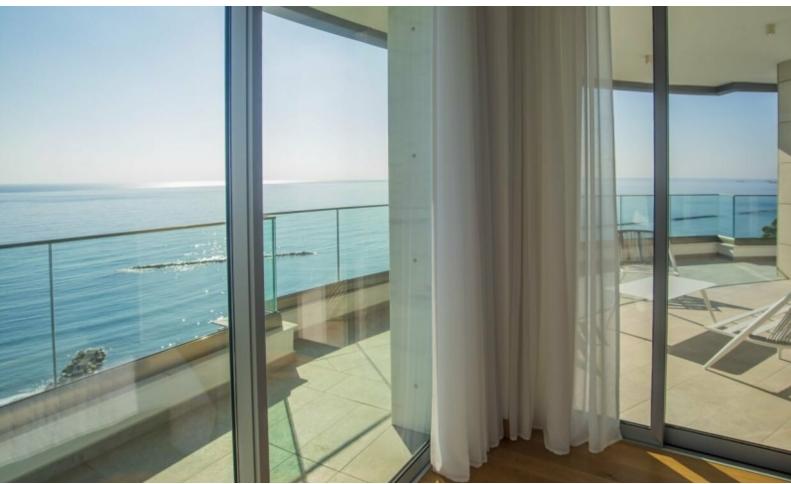

Unobstructed sea views forever!

Communal Pool and Gym!

1st-Floor!

2 Bedrooms

2 Bathrooms

2 En-suites + 1 Guest W/C

98m2 of Net Indoor area

17m2 of Covered Veranda

17m2 of Uncovered Veranda

Covered Parking

VRV A/C

**Underfloor Heating** 

Kitchen appliances

Video entrance system

Alarm System
Smart Home System
Parquet flooring in the bedrooms
High quality design and finishes
Extra veranda for the kitchen
BBQ Area
Storeroom