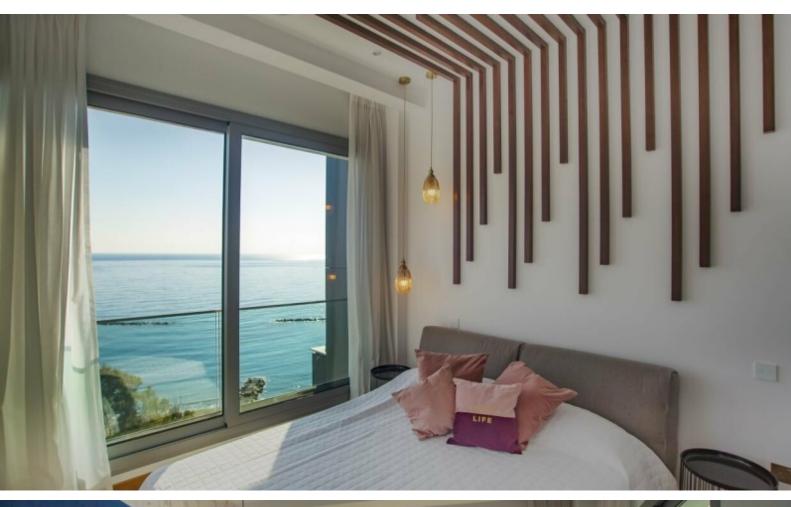

Unobstructed sea views forever!

Communal Pool and Gym!

1st-Floor!

2 Bedrooms

2 Bathrooms

2 En-suites + 1 Guest W/C

98m2 of Net Indoor area

17m2 of Covered Veranda

17m2 of Uncovered Veranda

Covered Parking

VRV A/C

**Underfloor Heating** 

Kitchen appliances

Video entrance system

Alarm System
Smart Home System
Parquet flooring in the bedrooms
High quality design and finishes
Extra veranda for the kitchen
BBQ Area
Storeroom