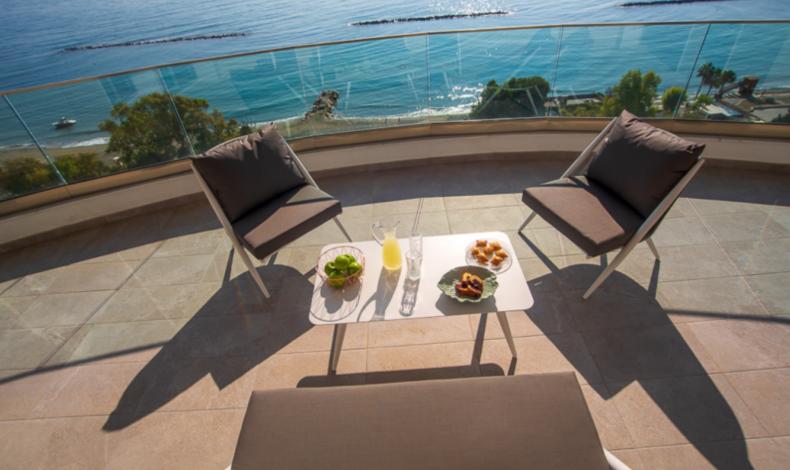

Unobstructed sea views forever!

Communal Pool and Gym!

1st-Floor!

2 Bedrooms

2 Bathrooms

2 En-suites + 1 Guest W/C

98m2 of Net Indoor area

17m2 of Covered Veranda