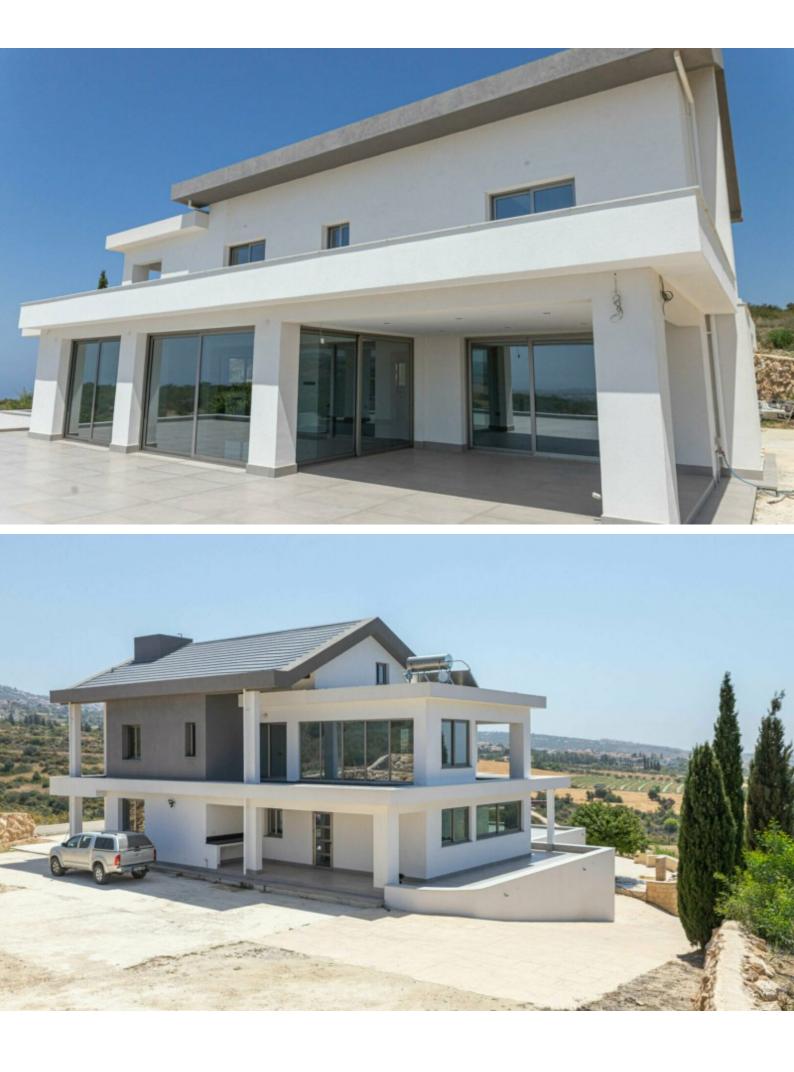

## **Outdoor Features**

- Barbecue area
- Outdoor Shower
- Private pool
- Rear Garden
- Solar System
- Uncovered Parking

Outstanding 4 Bedroom Detached Villa For Sale in Tala, Paphos with Private Pool! Situated in one of the most picturesque and desirable areas of Tala village Completely private residence surrounded by open space and breathtaking sea views! Large Swimming Pool! Pool Apartment! 4 Bedrooms + 1 Large Loft Room 4 Bathrooms 3 En-suites + 1 Guest W/C with shower + 1 Guest W/C 450m2 of Net Indoor area 90m2 of Loft area 100m2 of Covered Verandas 250m2 of Uncovered Verandas 100m2 of Pool Apartment Covered area 8,350m2 of Plot Size **Uncovered Parking** Provisions for VRV A/C Central Heating Provisions for an Elevator **Underfloor Heating** 

Fireplace Security System Fire Alarm System Surround sound music system High-quality kitchen Game Room Office Spa-like bath Walk-in closets Laundry Room Pantry **Outdoor Shower** Built-in BBQ area Large Outdoor seating area Storeroom Garden Pool Apartment with kitchenette, shower room, and 1 Bedroom Huge plot to add a tennis court This impressive home is a compelling investment opportunity! It is perfect for a luxury holiday home or for permanent living for a large family!