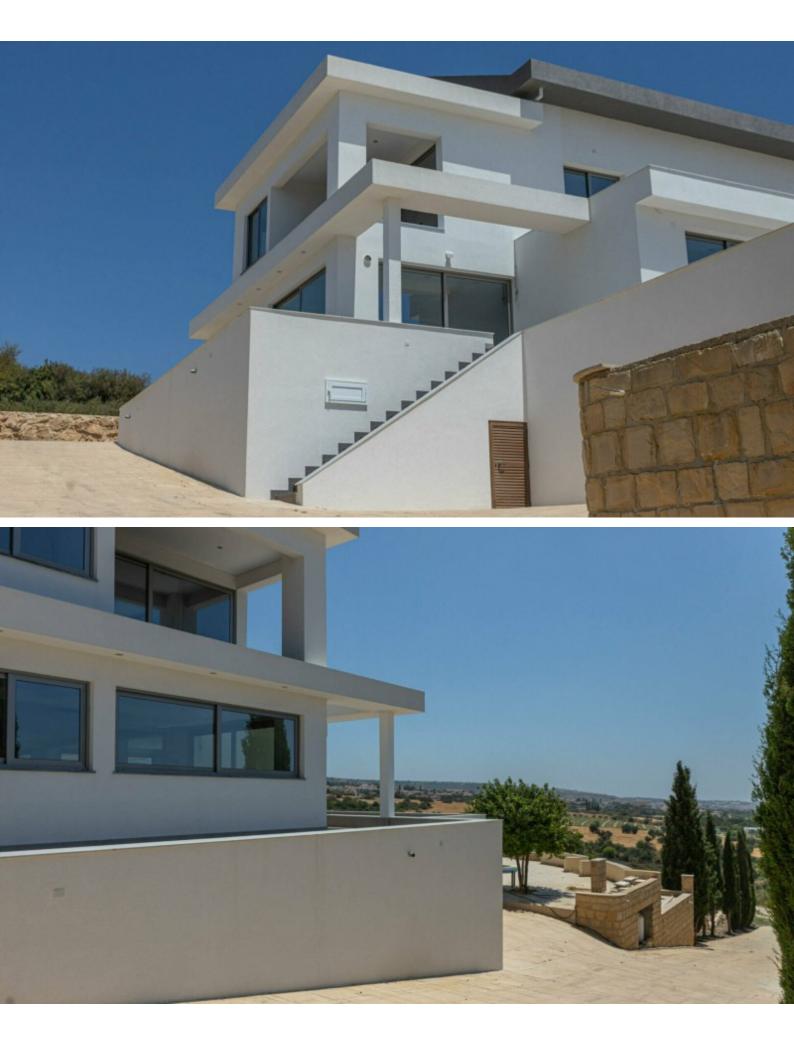

## **Outdoor Features**

- Barbecue area
- Outdoor Shower
- Private pool
- Rear Garden
- Solar System
- Uncovered Parking

Outstanding 4 Bedroom Detached Villa For Sale in Tala, Paphos with Private Pool! Situated in one of the most picturesque and desirable areas of Tala village Completely private residence surrounded by open space and breathtaking sea views! Large Swimming Pool! Pool Apartment! 4 Bedrooms + 1 Large Loft Room 4 Bathrooms 3 En-suites + 1 Guest W/C with shower + 1 Guest W/C 450m2 of Net Indoor area 90m2 of Loft area 100m2 of Covered Verandas 250m2 of Uncovered Verandas 100m2 of Pool Apartment Covered area 8,350m2 of Plot Size **Uncovered Parking** Provisions for VRV A/C Central Heating Provisions for an Elevator **Underfloor Heating** 

Fireplace Security System Fire Alarm System Surround sound music system High-quality kitchen Game Room Office Spa-like bath Walk-in closets Laundry Room Pantry **Outdoor Shower** Built-in BBQ area Large Outdoor seating area Storeroom Garden Pool Apartment with kitchenette, shower room, and 1 Bedroom Huge plot to add a tennis court This impressive home is a compelling investment opportunity! It is perfect for a luxury holiday home or for permanent living for a large family!