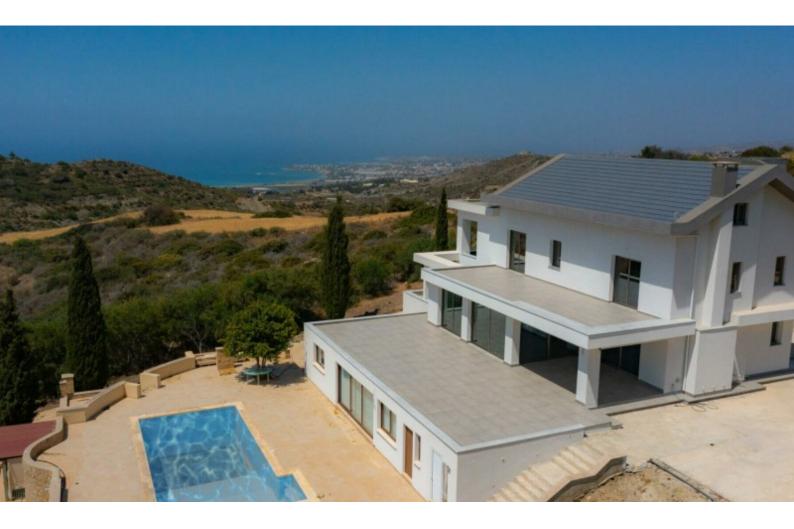

## **Outdoor Features**

- Barbecue area
- Outdoor Shower
- Private pool
- Rear Garden
- Solar System
- Uncovered Parking

Outstanding 4 Bedroom Detached Villa For Sale in Tala, Paphos with Private Pool! Situated in one of the most picturesque and desirable areas of Tala village Completely private residence surrounded by open space and breathtaking sea views! Large Swimming Pool! Pool Apartment! 4 Bedrooms + 1 Large Loft Room 4 Bathrooms 3 En-suites + 1 Guest W/C with shower + 1 Guest W/C 450m2 of Net Indoor area 90m2 of Loft area 100m2 of Covered Verandas 250m2 of Uncovered Verandas 100m2 of Pool Apartment Covered area 8,350m2 of Plot Size **Uncovered Parking** Provisions for VRV A/C Central Heating Provisions for an Elevator **Underfloor Heating** 

Fireplace Security System Fire Alarm System Surround sound music system High-quality kitchen Game Room Office Spa-like bath Walk-in closets Laundry Room Pantry **Outdoor Shower** Built-in BBQ area Large Outdoor seating area Storeroom Garden Pool Apartment with kitchenette, shower room, and 1 Bedroom Huge plot to add a tennis court This impressive home is a compelling investment opportunity! It is perfect for a luxury holiday home or for permanent living for a large family!