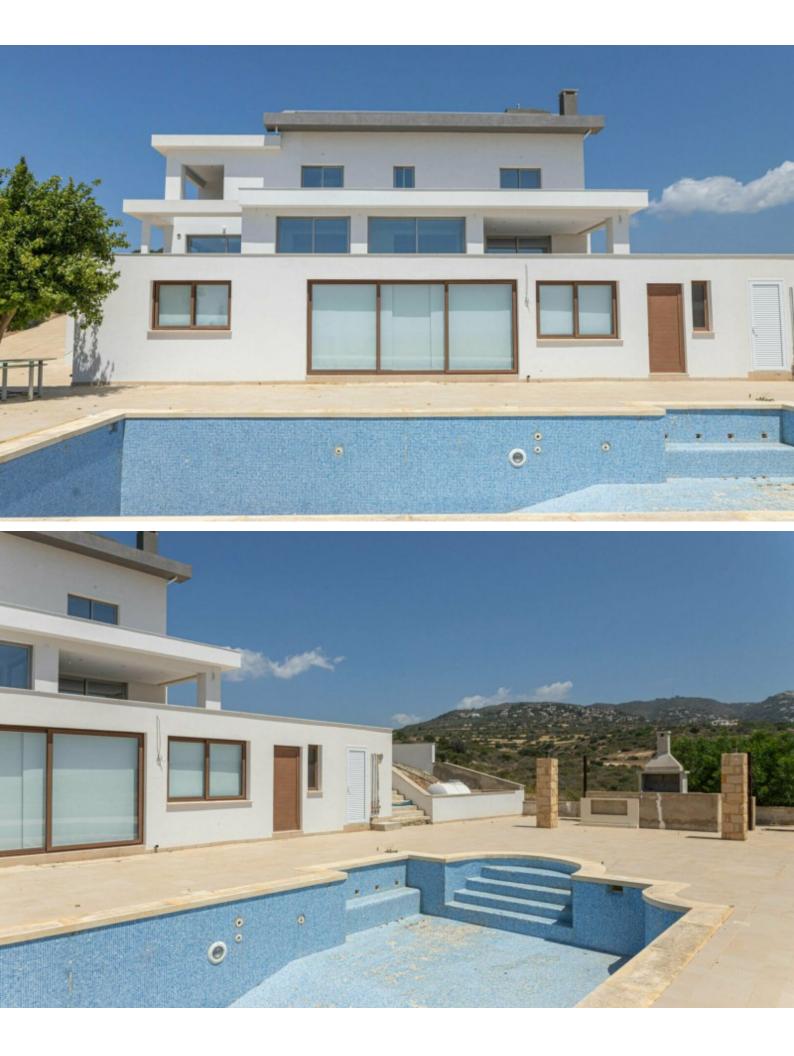

## **Outdoor Features**

- Barbecue area
- Outdoor Shower
- Private pool
- Rear Garden
- Solar System
- Uncovered Parking

Outstanding 4 Bedroom Detached Villa For Sale in Tala, Paphos with Private Pool! Situated in one of the most picturesque and desirable areas of Tala village Completely private residence surrounded by open space and breathtaking sea views! Large Swimming Pool! Pool Apartment! 4 Bedrooms + 1 Large Loft Room 4 Bathrooms 3 En-suites + 1 Guest W/C with shower + 1 Guest W/C 450m2 of Net Indoor area 90m2 of Loft area 100m2 of Covered Verandas 250m2 of Uncovered Verandas 100m2 of Pool Apartment Covered area 8,350m2 of Plot Size **Uncovered Parking** Provisions for VRV A/C Central Heating Provisions for an Elevator **Underfloor Heating** 

Fireplace Security System Fire Alarm System Surround sound music system High-quality kitchen Game Room Office Spa-like bath Walk-in closets Laundry Room Pantry **Outdoor Shower** Built-in BBQ area Large Outdoor seating area Storeroom Garden Pool Apartment with kitchenette, shower room, and 1 Bedroom Huge plot to add a tennis court This impressive home is a compelling investment opportunity! It is perfect for a luxury holiday home or for permanent living for a large family!