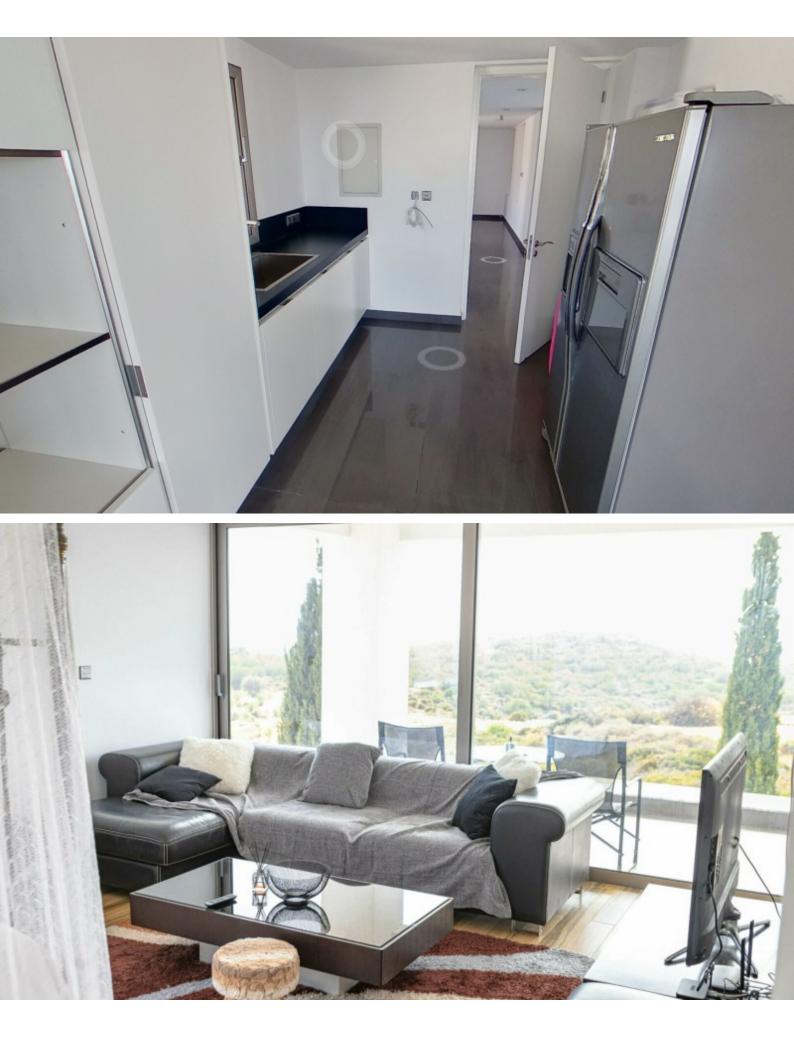

## **Outdoor Features**

- Barbecue area
- Outdoor Shower
- Private pool
- Rear Garden
- Solar System
- Uncovered Parking

Outstanding 4 Bedroom Detached Villa For Sale in Tala, Paphos with Private Pool! Situated in one of the most picturesque and desirable areas of Tala village Completely private residence surrounded by open space and breathtaking sea views! Large Swimming Pool! Pool Apartment! 4 Bedrooms + 1 Large Loft Room 4 Bathrooms 3 En-suites + 1 Guest W/C with shower + 1 Guest W/C 450m2 of Net Indoor area 90m2 of Loft area 100m2 of Covered Verandas 250m2 of Uncovered Verandas 100m2 of Pool Apartment Covered area 8,350m2 of Plot Size **Uncovered Parking** Provisions for VRV A/C Central Heating Provisions for an Elevator **Underfloor Heating** 

Fireplace Security System Fire Alarm System Surround sound music system High-quality kitchen Game Room Office Spa-like bath Walk-in closets Laundry Room Pantry **Outdoor Shower** Built-in BBQ area Large Outdoor seating area Storeroom Garden Pool Apartment with kitchenette, shower room, and 1 Bedroom Huge plot to add a tennis court This impressive home is a compelling investment opportunity! It is perfect for a luxury holiday home or for permanent living for a large family!