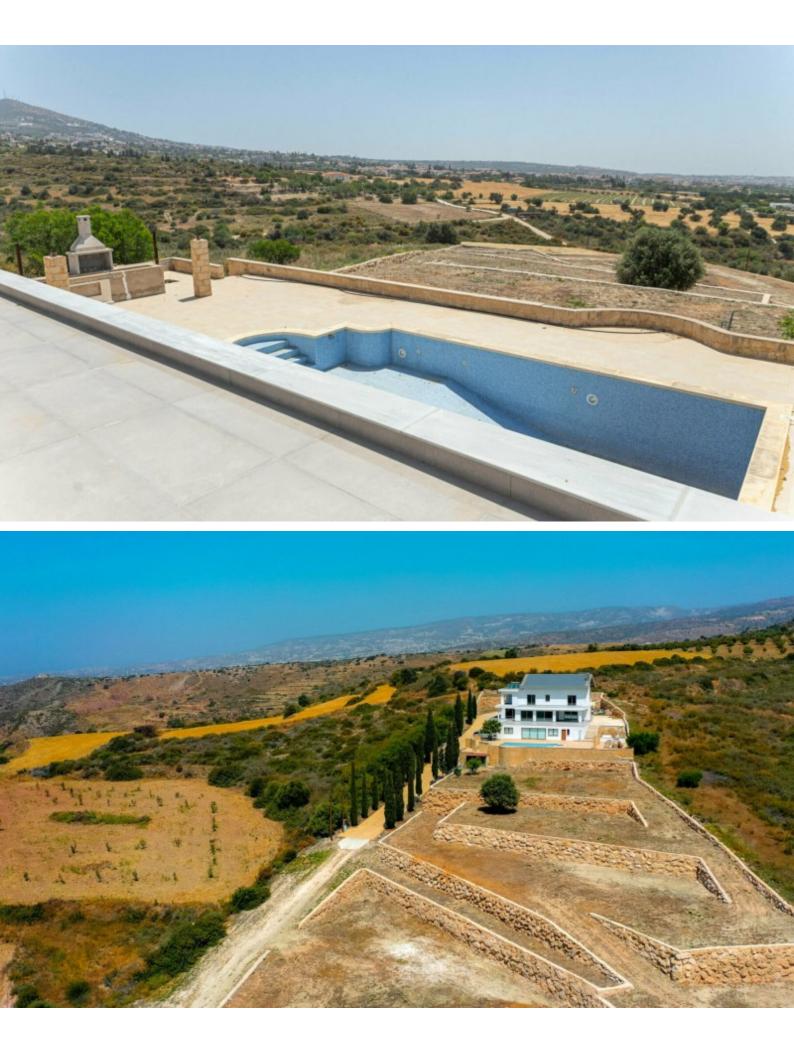

## **Outdoor Features**

- Barbecue area
- Outdoor Shower
- Private pool
- Rear Garden
- Solar System
- Uncovered Parking

Outstanding 4 Bedroom Detached Villa For Sale in Tala, Paphos with Private Pool! Situated in one of the most picturesque and desirable areas of Tala village Completely private residence surrounded by open space and breathtaking sea views! Large Swimming Pool! Pool Apartment! 4 Bedrooms + 1 Large Loft Room 4 Bathrooms 3 En-suites + 1 Guest W/C with shower + 1 Guest W/C 450m2 of Net Indoor area 90m2 of Loft area 100m2 of Covered Verandas 250m2 of Uncovered Verandas 100m2 of Pool Apartment Covered area 8,350m2 of Plot Size **Uncovered Parking** Provisions for VRV A/C Central Heating Provisions for an Elevator **Underfloor Heating** 

Fireplace Security System Fire Alarm System Surround sound music system High-quality kitchen Game Room Office Spa-like bath Walk-in closets Laundry Room Pantry **Outdoor Shower** Built-in BBQ area Large Outdoor seating area Storeroom Garden Pool Apartment with kitchenette, shower room, and 1 Bedroom Huge plot to add a tennis court This impressive home is a compelling investment opportunity! It is perfect for a luxury holiday home or for permanent living for a large family!