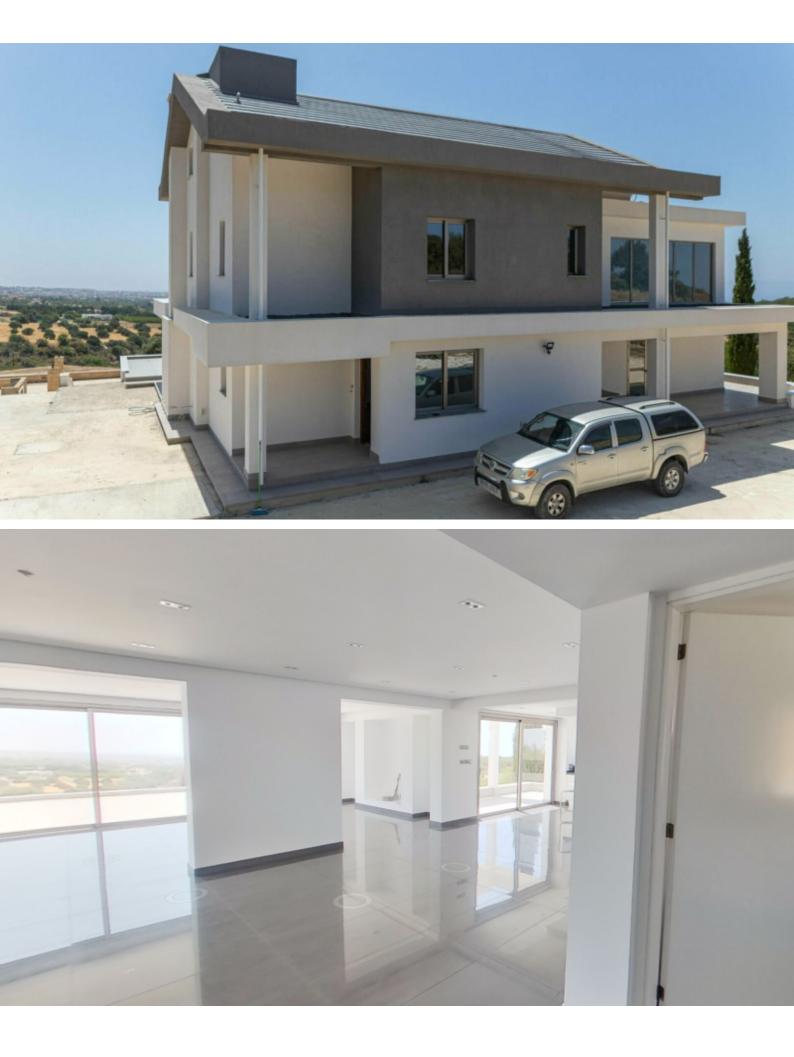

## **Outdoor Features**

- Barbecue area
- Outdoor Shower
- Private pool
- Rear Garden
- Solar System
- Uncovered Parking

Outstanding 4 Bedroom Detached Villa For Sale in Tala, Paphos with Private Pool! Situated in one of the most picturesque and desirable areas of Tala village Completely private residence surrounded by open space and breathtaking sea views! Large Swimming Pool! Pool Apartment! 4 Bedrooms + 1 Large Loft Room 4 Bathrooms 3 En-suites + 1 Guest W/C with shower + 1 Guest W/C 450m2 of Net Indoor area 90m2 of Loft area 100m2 of Covered Verandas 250m2 of Uncovered Verandas 100m2 of Pool Apartment Covered area 8,350m2 of Plot Size **Uncovered Parking** Provisions for VRV A/C Central Heating Provisions for an Elevator **Underfloor Heating** 

Fireplace Security System Fire Alarm System Surround sound music system High-quality kitchen Game Room Office Spa-like bath Walk-in closets Laundry Room Pantry **Outdoor Shower** Built-in BBQ area Large Outdoor seating area Storeroom Garden Pool Apartment with kitchenette, shower room, and 1 Bedroom Huge plot to add a tennis court This impressive home is a compelling investment opportunity! It is perfect for a luxury holiday home or for permanent living for a large family!