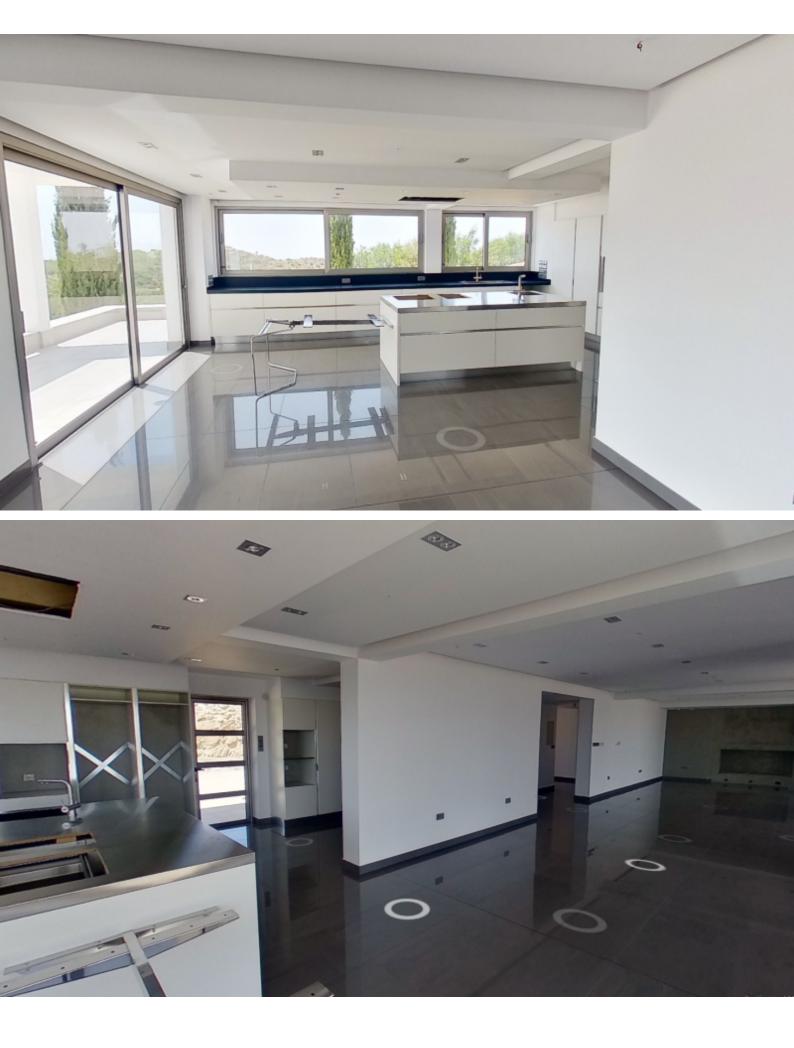

## **Outdoor Features**

- Barbecue area
- Outdoor Shower
- Private pool
- Rear Garden
- Solar System
- Uncovered Parking

Outstanding 4 Bedroom Detached Villa For Sale in Tala, Paphos with Private Pool! Situated in one of the most picturesque and desirable areas of Tala village Completely private residence surrounded by open space and breathtaking sea views! Large Swimming Pool! Pool Apartment! 4 Bedrooms + 1 Large Loft Room 4 Bathrooms 3 En-suites + 1 Guest W/C with shower + 1 Guest W/C 450m2 of Net Indoor area 90m2 of Loft area 100m2 of Covered Verandas 250m2 of Uncovered Verandas 100m2 of Pool Apartment Covered area 8,350m2 of Plot Size **Uncovered Parking** Provisions for VRV A/C Central Heating Provisions for an Elevator **Underfloor Heating** 

Fireplace Security System Fire Alarm System Surround sound music system High-quality kitchen Game Room Office Spa-like bath Walk-in closets Laundry Room Pantry **Outdoor Shower** Built-in BBQ area Large Outdoor seating area Storeroom Garden Pool Apartment with kitchenette, shower room, and 1 Bedroom Huge plot to add a tennis court This impressive home is a compelling investment opportunity! It is perfect for a luxury holiday home or for permanent living for a large family!