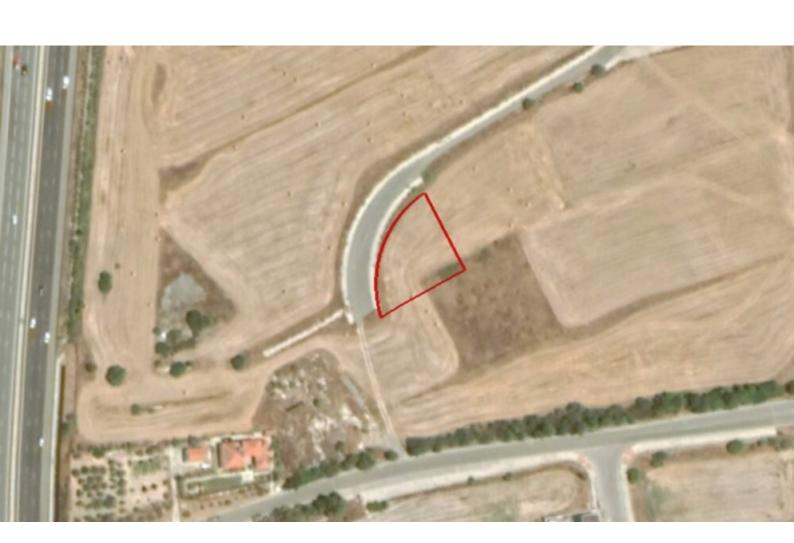

### **Description**

Large Industrial Plot For Sale in Latsia, Nicosia
Located close to the Carlsberg Brewery and the highway!
With excellent access to the city center
1,305m2 of Plot size
Around 60m of Road Frontage
100% of Building Density
60% of Site Coverage
Up to 2 floors
Access to a registered road
All development infrastructures are in place
This plot is suitable for industrial purposes!