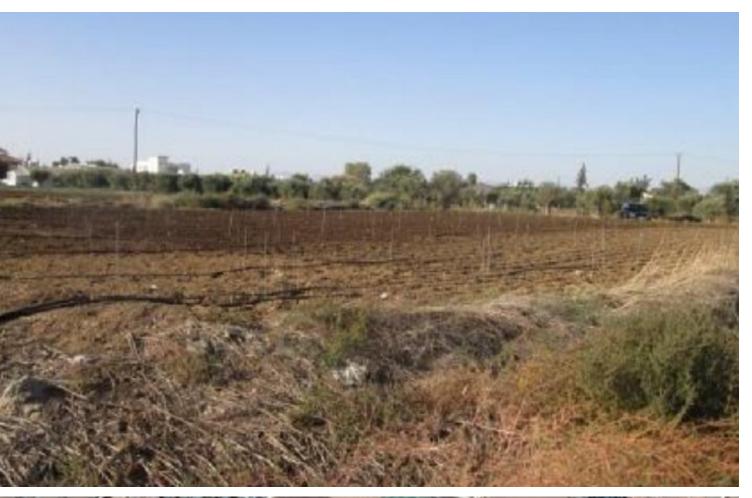

# Residential Land 4,180 SQM For Sale

#### **Description**

Large Residential Land Parcel For Sale in Pano Deftera, Nicosia!
Located in a peaceful neighborhood
With good access to all necessary amenities
4,180m2 of Land size
Around 65m of Road Frontage
90% of Building Density
50% of Site Coverage
Up to 2 floors and a height of 8.3m
Access to a registered road
All development infrastructures are in place
This land parcel is suitable for building your ideal home