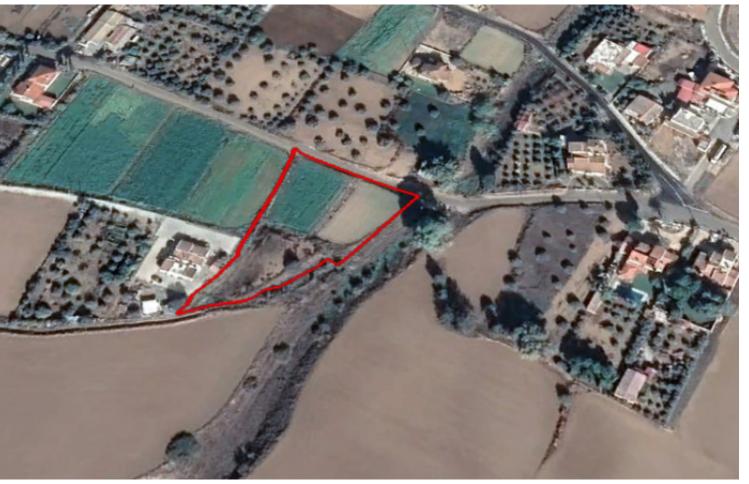

### **Key Facts**

• Residential Land

• 4,180 m<sup>2</sup> Land Size

• 90% Building Density

• Site Coverage: 50%

• Floors: 2

• Height: 8.3m

• Title Deed: Available

#### **Description**

Large Residential Land Parcel For Sale in Pano Deftera, Nicosia!
Located in a peaceful neighborhood
With good access to all necessary amenities
4,180m2 of Land size
Around 65m of Road Frontage
90% of Building Density
50% of Site Coverage
Up to 2 floors and a height of 8.3m
Access to a registered road
All development infrastructures are in place
This land parcel is suitable for building your ideal home