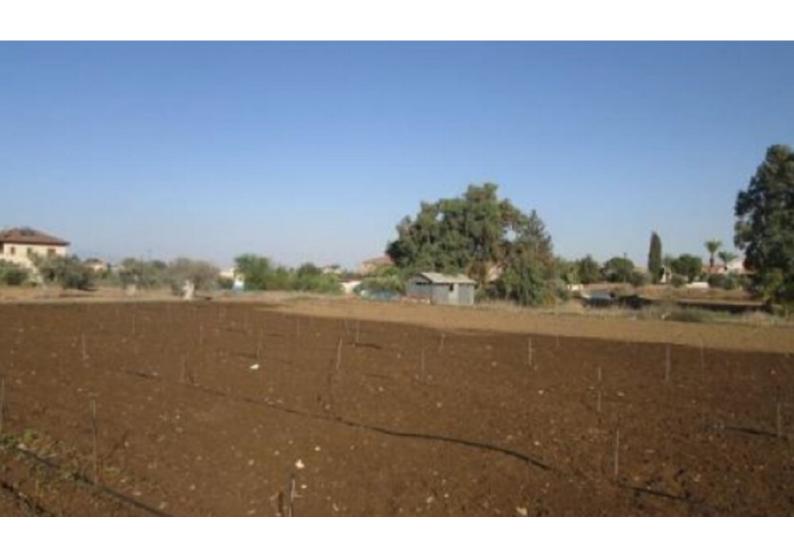

# Residential Land 4,180 SQM For Sale

#### **Description**

Large Residential Land Parcel For Sale in Pano Deftera, Nicosia!
Located in a peaceful neighborhood
With good access to all necessary amenities
4,180m2 of Land size
Around 65m of Road Frontage
90% of Building Density
50% of Site Coverage
Up to 2 floors and a height of 8.3m
Access to a registered road
All development infrastructures are in place
This land parcel is suitable for building your ideal home