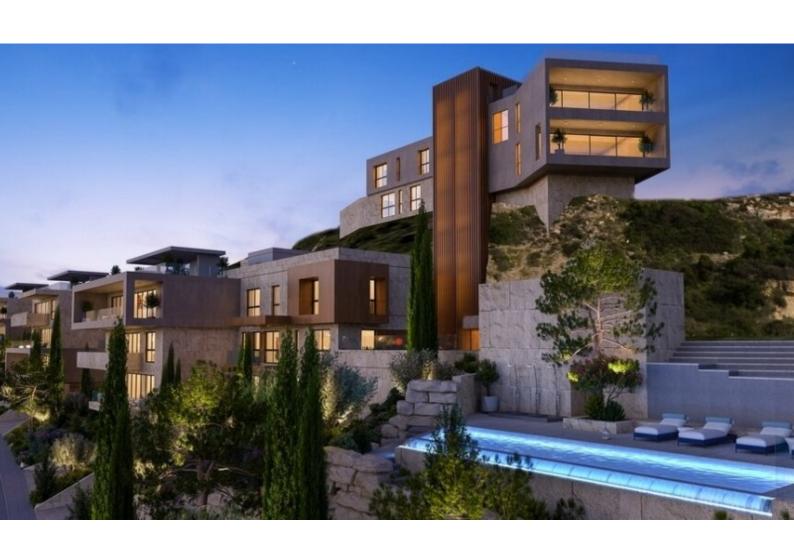

### **Description**

Impressive Brand New 3 Bedroom Penthouse For Sale in Amathounta, Amathus, Agios Tychonas, Limassol!

Prime location, on the quiet hillside of Amathounta

With spectacular views of the sea and green hills!

Communal Pool!

Private Roof Garden!

3 Bedrooms

3 Bathrooms

3 En-suites + 1 Guest W/C with Shower

245m2 of Net Indoor area

35m2 of Covered Verandas

105m2 of Roof Garden area

### **Outdoor Features**

- Barbecue area
- Communal pool
- Roof Garden
- Solar System