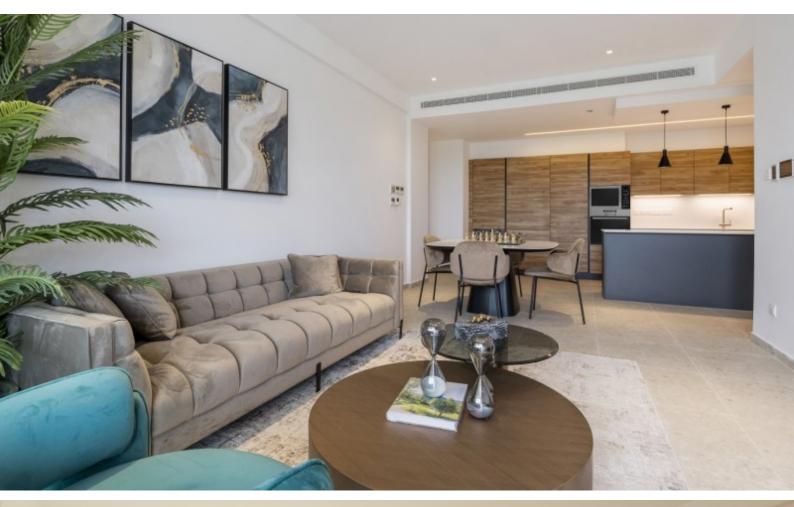

#### **Indoor Features**

- Air Conditioning
- Covered Parking
- Fitted Kitchen
- Guest Toilet
- Master Bed
- Open-plan
- Under Floor Heating
- Utility Room
- Water Heater
- EPC Energy Class: A

**Double Covered Parking** 

A/C

**Underfloor Heating** 

High-quality design and finishes

Luxury Bathroom with quality marble

Walk-in Wardrobe

Open Plan

Storeroom