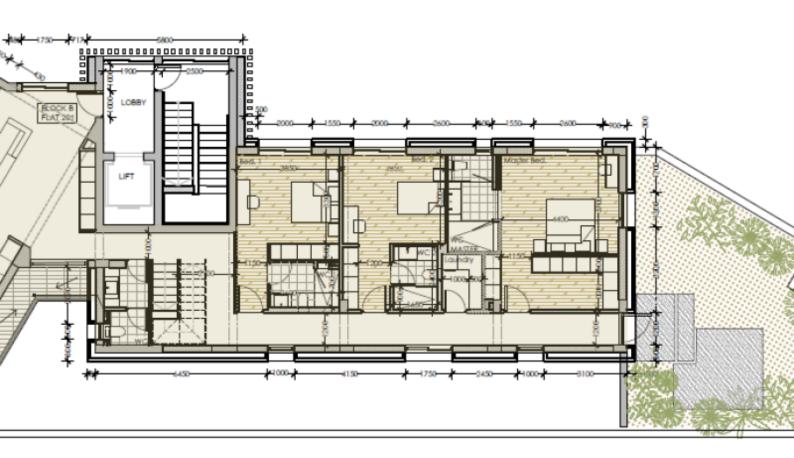

## **Key Facts**

- 3 Beds
- 3 Baths
- 245 m<sup>2</sup> Covered Area
- 35 m² Covered Verandas
- Uncovered verandas: 105m<sup>2</sup>
- New Build
- Title Deed: Available

ID: 25861

Communal Pool!

Private Roof Garden!

3 Bedrooms

3 Bathrooms

3 En-suites + 1 Guest W/C with Shower

245m2 of Net Indoor area

35m2 of Covered Verandas

105m2 of Roof Garden area