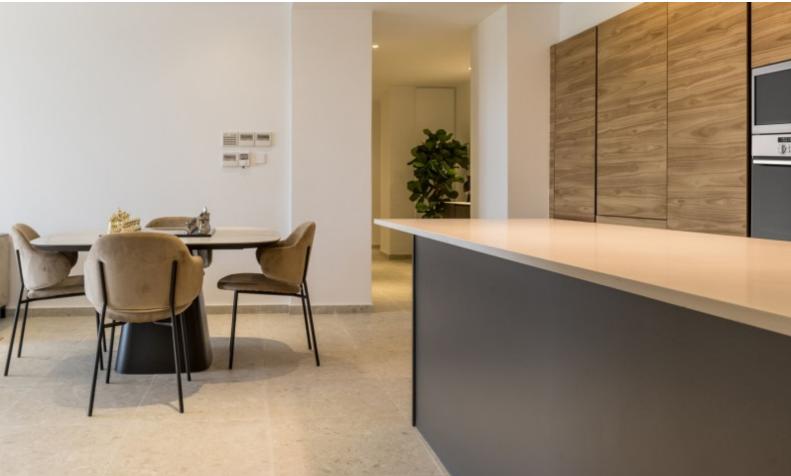

#### **Indoor Features**

- Air Conditioning
- Covered Parking
- Fitted Kitchen
- Guest Toilet
- Master Bed
- Open-plan
- Under Floor Heating
- Utility Room
- Water Heater
- EPC Energy Class: A

**Double Covered Parking** 

A/C

**Underfloor Heating** 

High-quality design and finishes

Luxury Bathroom with quality marble

Walk-in Wardrobe

Open Plan

Storeroom