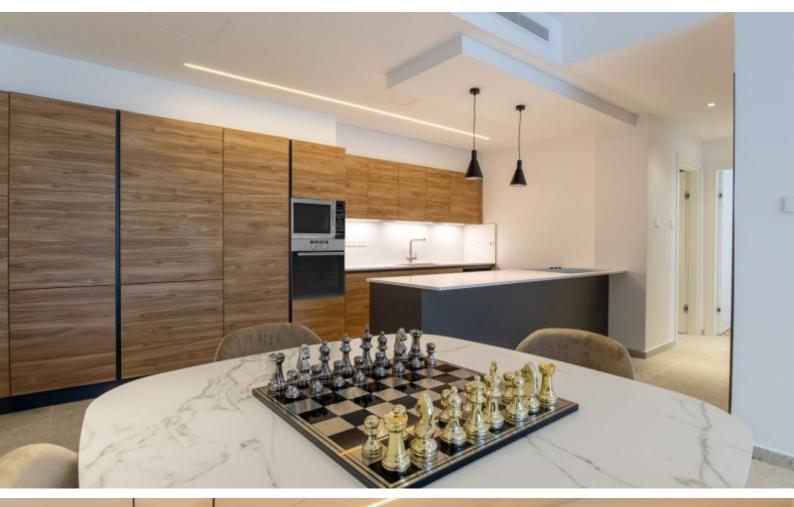

#### **Indoor Features**

- Air Conditioning
- Covered Parking
- Fitted Kitchen
- Guest Toilet
- Master Bed
- Open-plan
- Under Floor Heating
- Utility Room
- Water Heater
- EPC Energy Class: A

**Double Covered Parking** 

A/C

**Underfloor Heating** 

High-quality design and finishes

Luxury Bathroom with quality marble

Walk-in Wardrobe

Open Plan

Storeroom