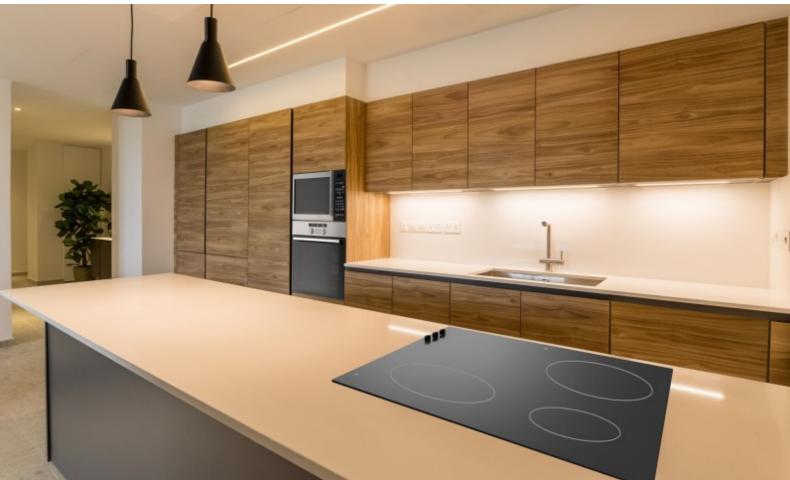

#### **Indoor Features**

- Air Conditioning
- Covered Parking
- Fitted Kitchen
- Guest Toilet
- Master Bed
- Open-plan
- Under Floor Heating
- Utility Room
- Water Heater
- EPC Energy Class: A

**Double Covered Parking** 

A/C

**Underfloor Heating** 

High-quality design and finishes

Luxury Bathroom with quality marble

Walk-in Wardrobe

Open Plan

Storeroom