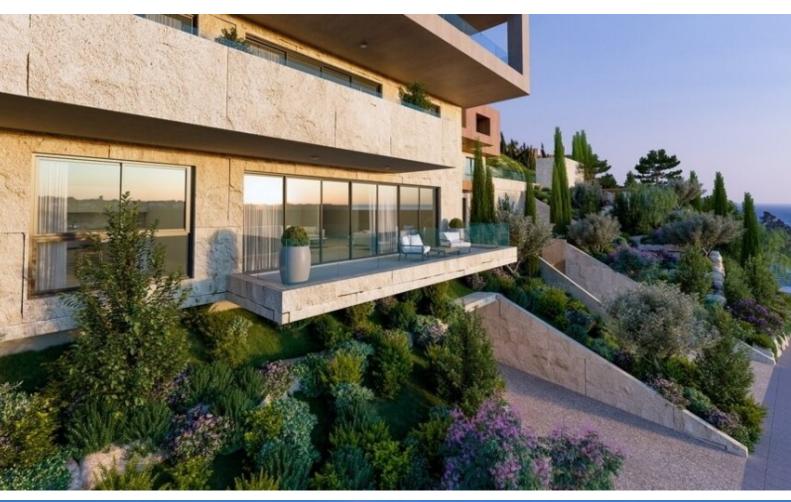

### **Description**

Impressive Brand New 3 Bedroom Penthouse For Sale in Amathounta, Amathus, Agios Tychonas, Limassol!

Prime location, on the quiet hillside of Amathounta

With spectacular views of the sea and green hills!

Communal Pool!

Private Roof Garden!

3 Bedrooms

3 Bathrooms

3 En-suites + 1 Guest W/C with Shower

245m2 of Net Indoor area

35m2 of Covered Verandas

105m2 of Roof Garden area

**Double Covered Parking** 

A/C

**Underfloor Heating** 

High-quality design and finishes

Luxury Bathroom with quality marble

Walk-in Wardrobe

Open Plan

Storeroom