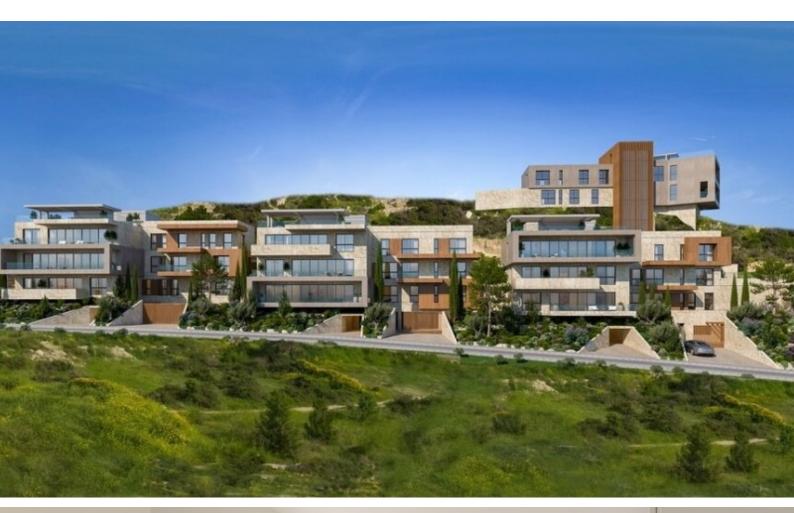

### **Description**

Impressive Brand New 3 Bedroom Penthouse For Sale in Amathounta, Amathus, Agios Tychonas, Limassol!

Prime location, on the quiet hillside of Amathounta

With spectacular views of the sea and green hills!

Communal Pool!

Private Roof Garden!

3 Bedrooms

3 Bathrooms

3 En-suites + 1 Guest W/C with Shower

245m2 of Net Indoor area

35m2 of Covered Verandas

105m2 of Roof Garden area

**BBQ** Area

Elevator

**Guest Parking** 

Communal botanical landscaped gardens

Remote-controlled parking entrance Common toilets and changing facilities

Secure Complex

Delivery Time: April 2025

This luxury duplex apartment is a compelling investment opportunity!