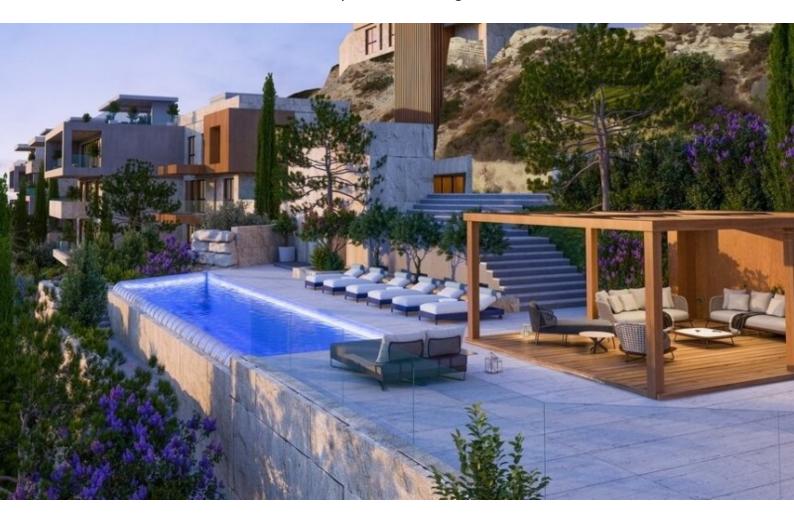

### **Outdoor Features**

- Barbecue area
- Communal pool
- Roof Garden
- Solar System

Communal Pool!

Private Roof Garden!

3 Bedrooms

3 Bathrooms

3 En-suites + 1 Guest W/C with Shower

245m2 of Net Indoor area

35m2 of Covered Verandas

105m2 of Roof Garden area

**BBQ** Area

Elevator

**Guest Parking** 

Communal botanical landscaped gardens

Remote-controlled parking entrance Common toilets and changing facilities

Secure Complex

Delivery Time: April 2025

This luxury duplex apartment is a compelling investment opportunity!