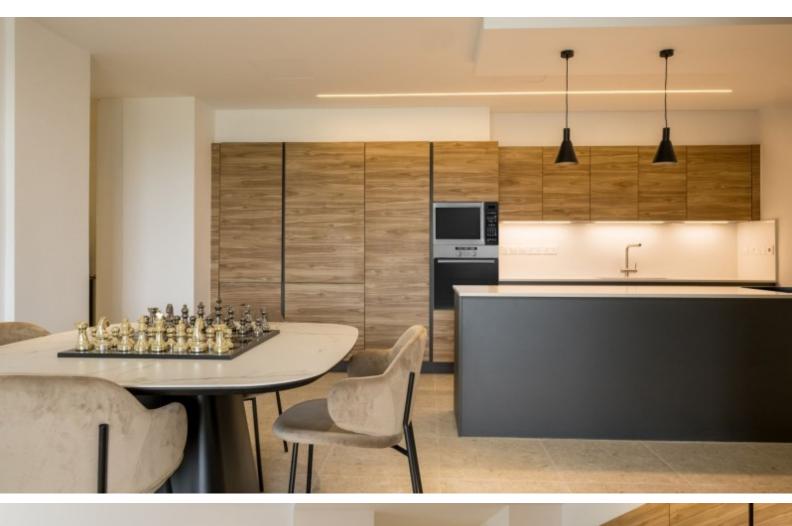

#### **Indoor Features**

- Air Conditioning
- Covered Parking
- Fitted Kitchen
- Guest Toilet
- Master Bed
- Open-plan
- Under Floor Heating
- Utility Room
- Water Heater
- EPC Energy Class: A

**Double Covered Parking** 

A/C

**Underfloor Heating** 

High-quality design and finishes

Luxury Bathroom with quality marble

Walk-in Wardrobe

Open Plan

Storeroom