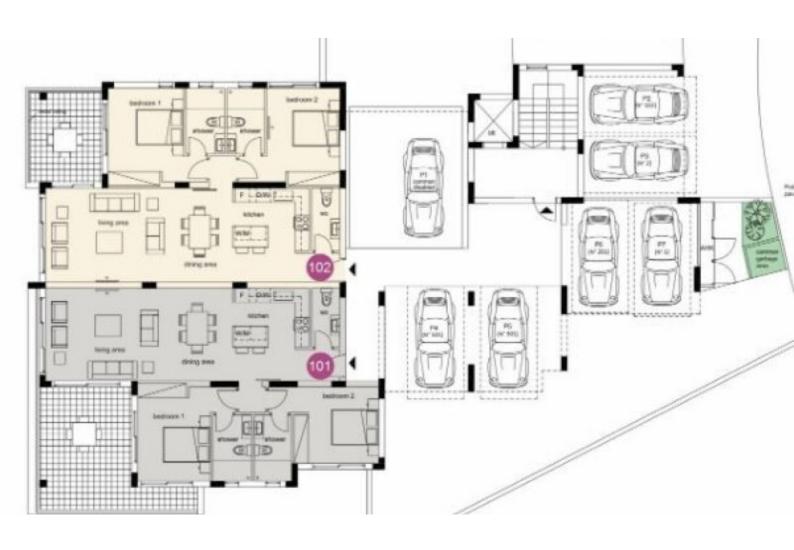

## **Key Facts**

- 2 Beds
- 2 Baths
- 100 m<sup>2</sup> Covered Area
- 13 m² Covered Verandas
- New Build
- Title Deed: Available

ID: 25862

2 Bedrooms

2 En-suites + 1 Guest W/C

100m2 of Net Indoor area

13m2 of Covered Veranda

**Covered Parking** 

Provisions for A/C

Open Plan

Fitted kitchen with island bar