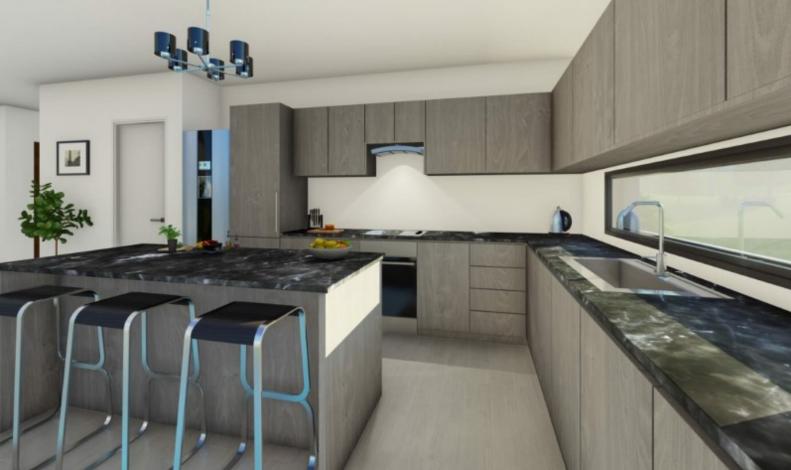

2 Bedrooms

2 En-suites + 1 Guest W/C

100m2 of Net Indoor area

13m2 of Covered Veranda

**Covered Parking** 

Provisions for A/C

Open Plan

Fitted kitchen with island bar

Fitted Wardrobes

High-quality design and finishes

Storeroom

**BBQ** Area

Elevator

This apartment is an appealing investment opportunity!

It is suitable for permanent living for a couple or a small family

Contact us for full information and for a private viewing!