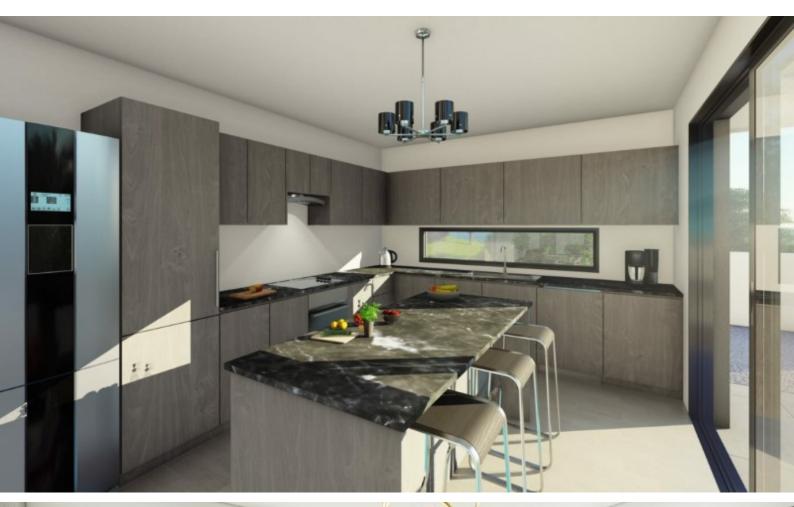

2 Bedrooms

2 En-suites + 1 Guest W/C

100m2 of Net Indoor area

13m2 of Covered Veranda

**Covered Parking** 

Provisions for A/C

Open Plan

Fitted kitchen with island bar

Fitted Wardrobes

High-quality design and finishes

Storeroom

**BBQ** Area

Elevator

This apartment is an appealing investment opportunity!

It is suitable for permanent living for a couple or a small family

Contact us for full information and for a private viewing!