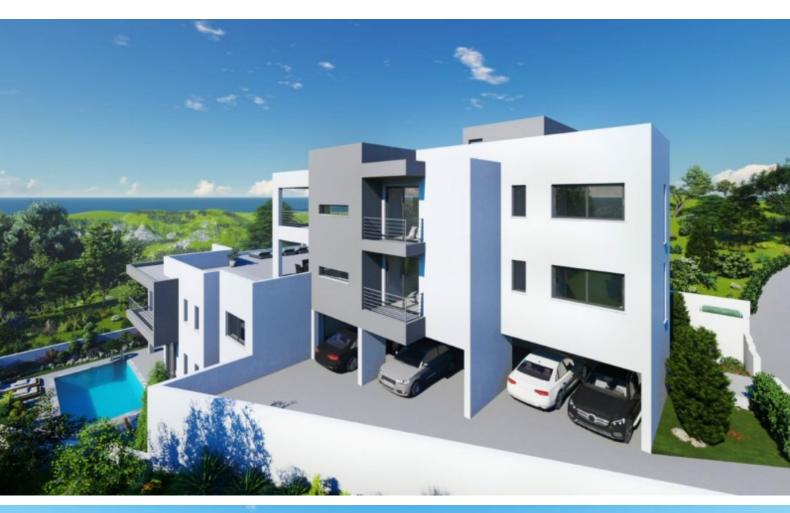

### **Outdoor Features**

- Covered Parking
- Elevator
- Fitted Kitchen
- Guest Toilet
- Master Bed
- Open-plan
- Provision for Air Conditioning
- Unfurnished
- Utility Room
- Water Heater
- EPC Energy Class: A

2 Bedrooms

2 En-suites + 1 Guest W/C

100m2 of Net Indoor area

13m2 of Covered Veranda

**Covered Parking** 

Provisions for A/C

Open Plan

Fitted kitchen with island bar