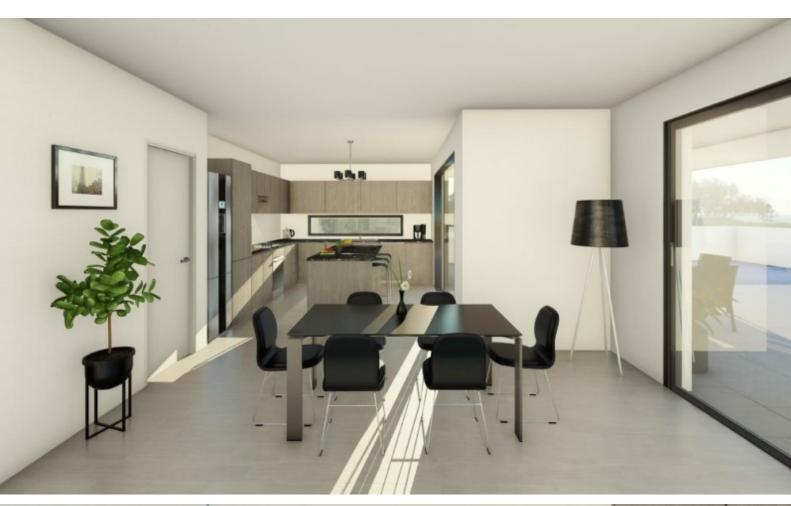

2 Bedrooms

2 En-suites + 1 Guest W/C

100m2 of Net Indoor area

13m2 of Covered Veranda

**Covered Parking** 

Provisions for A/C

Open Plan

Fitted kitchen with island bar

Fitted Wardrobes

High-quality design and finishes

Storeroom

**BBQ** Area

Elevator

This apartment is an appealing investment opportunity!

It is suitable for permanent living for a couple or a small family

Contact us for full information and for a private viewing!