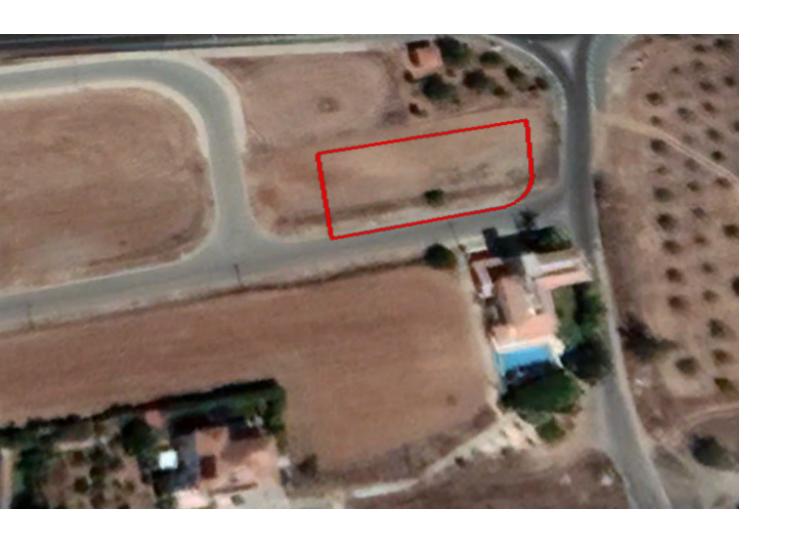

### **Key Facts**

• Residential Land

• 1,093 m<sup>2</sup> Land Size

• 60% Building Density

• Site Coverage: 35%

• Floors: 2

• Height: 10m

• Title Deed: Available

### **Description**

Residential Plot For Sale in Latsia, Nicosia!
Ideally located within a short distance to the Nicosia-Limassol highway!
Corner Plot!
1,093m2 of Land size
Around 60m of Road Frontage
60% of Building Density
35% of Site Coverage
Up to 2 floors and a height of 10m
Access to a registered road
All development infrastructures are in place
This plot is ideal for building your family home!