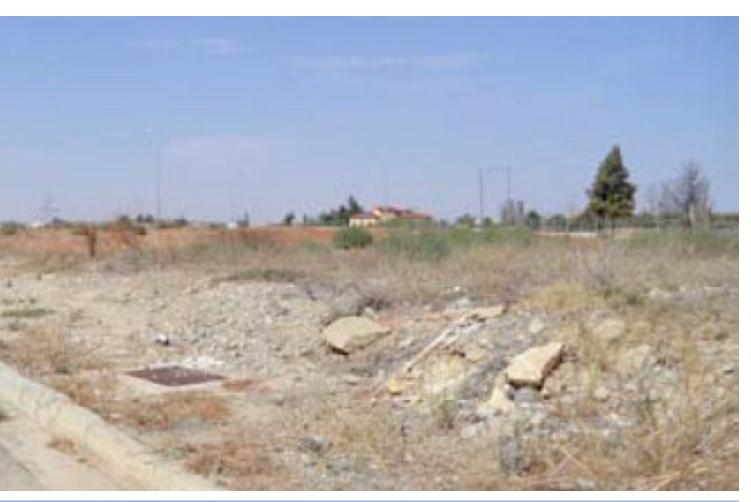

### **Description**

Residential Plot For Sale in Latsia, Nicosia!
Ideally located within a short distance to the Nicosia-Limassol highway!
Corner Plot!
1,093m2 of Land size
Around 60m of Road Frontage
60% of Building Density
35% of Site Coverage
Up to 2 floors and a height of 10m
Access to a registered road
All development infrastructures are in place
This plot is ideal for building your family home!