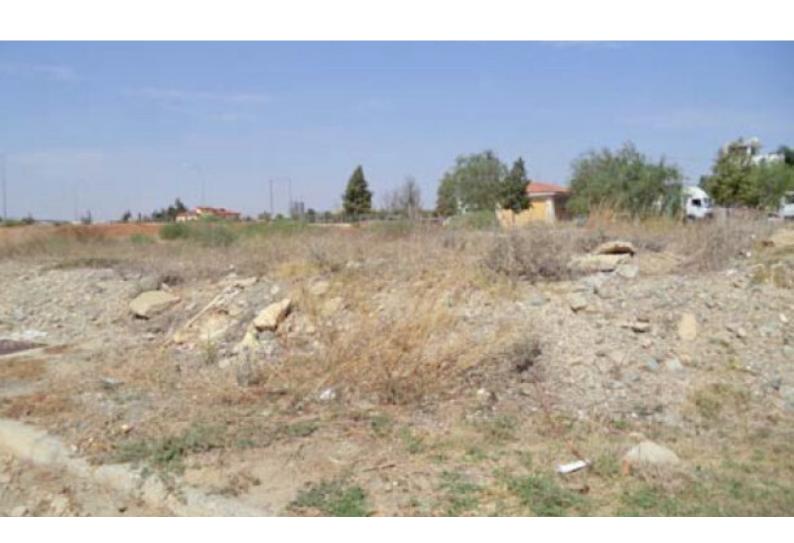

### **Description**

Residential Plot For Sale in Latsia, Nicosia!
Ideally located within a short distance to the Nicosia-Limassol highway!
Corner Plot!
1,093m2 of Land size
Around 60m of Road Frontage
60% of Building Density
35% of Site Coverage
Up to 2 floors and a height of 10m
Access to a registered road
All development infrastructures are in place
This plot is ideal for building your family home!