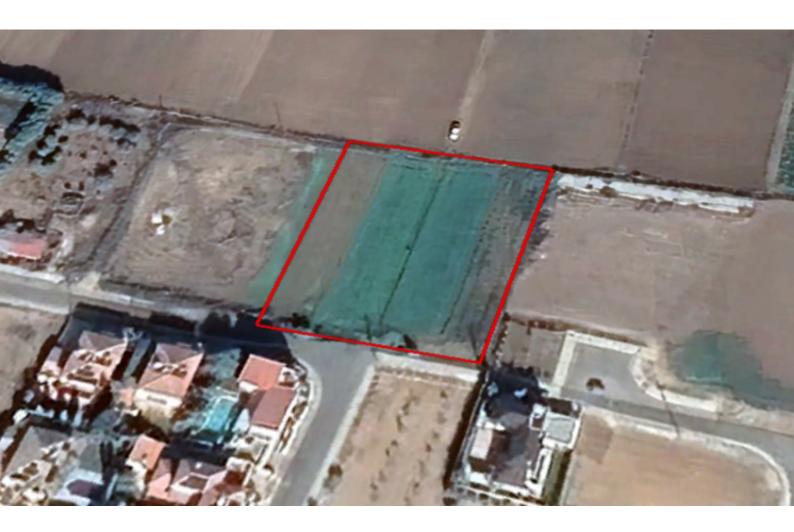

# **Residential Land 3,187 SQM For Sale**

# **Key Facts**

- Residential Land
- 3,187 m<sup>2</sup> Land Size
- 90% Building Density
- Site Coverage: 50%
- Floors: 2
- Height: 8.3m
- Title Deed: Available

# Description

Large Residential Land Parcel For Sale in Pano Deftera! Located in a peaceful and attractive neighborhood 3,187m2 of Land size Around 30m of Road Frontage 90% of Building Density 50% of Site Coverage Up to 2 floors and a height of 8.3m Access to a registered road All development infrastructures are in place This land is suitable for building your ideal family home!