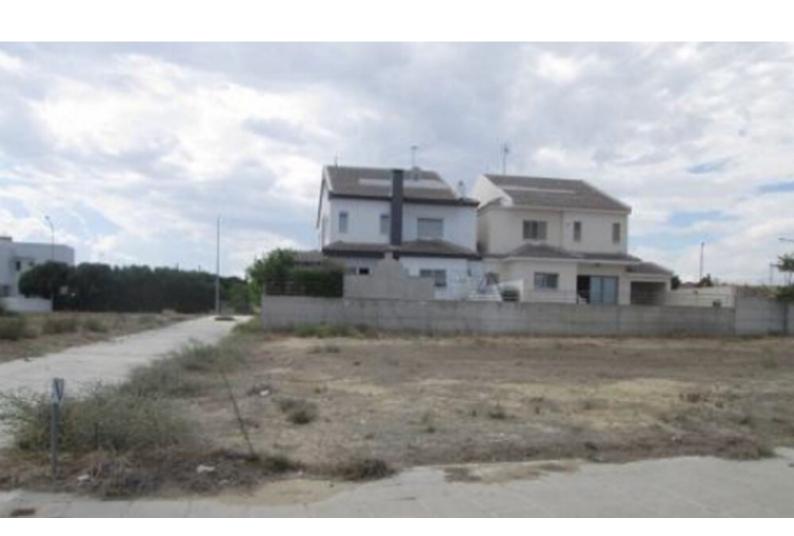

### **Description**

Residential Plot For Sale in Pen Hill, Latsia, Nicosia!
Ideally located with excellent access to the entrance of the city!
Corner Plot!
655m2 of Plot size
Around 65m of Road Frontage
80% of Building Density
45% of Site Coverage
Up to 2 floors and a height of 10m
Access to a registered road
All development infrastructures are in place
This plot is suitable for building your ideal family home!