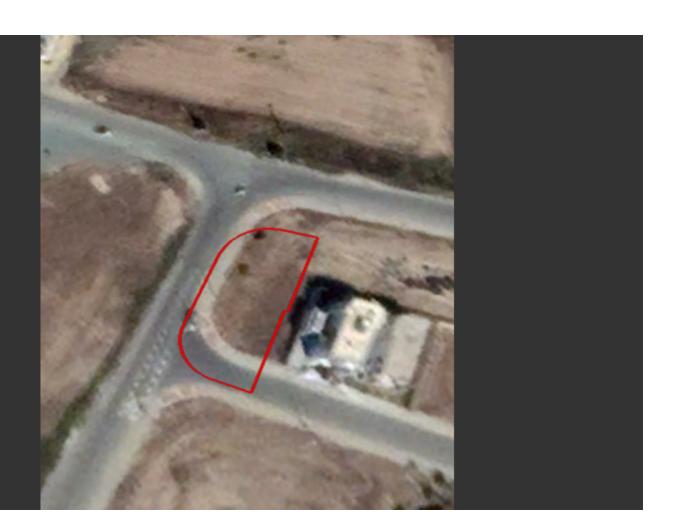

### **Description**

Residential Plot For Sale in Pen Hill, Latsia, Nicosia!
Ideally located with excellent access to the entrance of the city!
Corner Plot!
655m2 of Plot size
Around 65m of Road Frontage
80% of Building Density
45% of Site Coverage
Up to 2 floors and a height of 10m
Access to a registered road
All development infrastructures are in place
This plot is suitable for building your ideal family home!