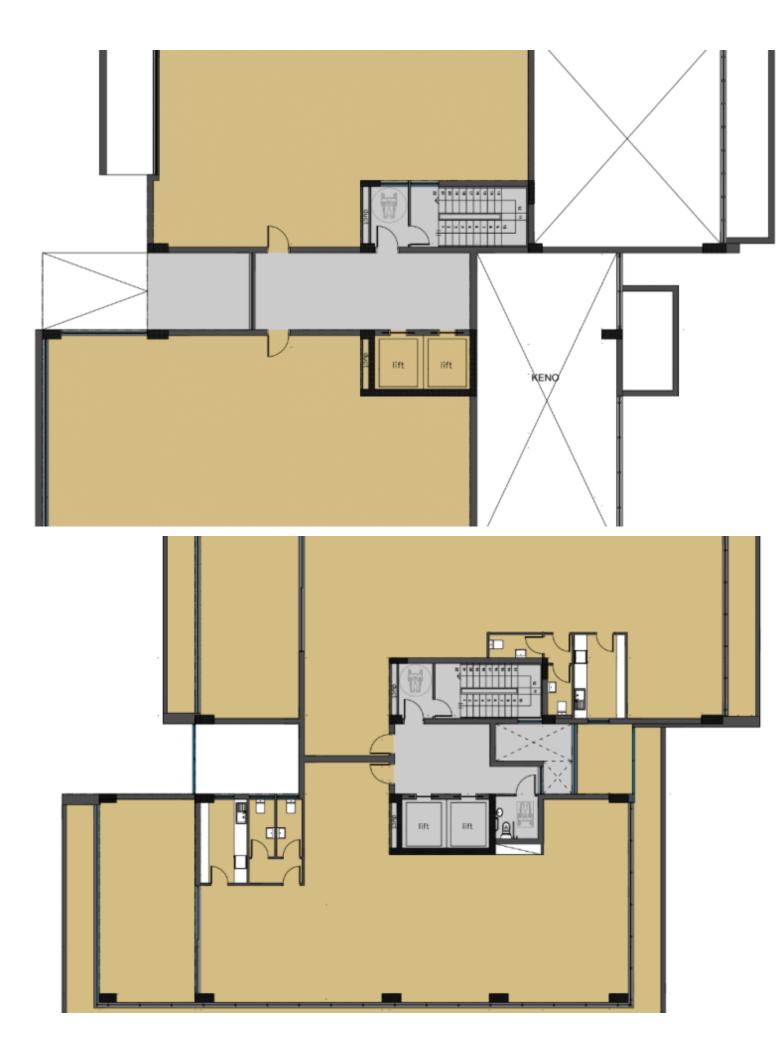

8-Story Building! 2,427m2 of Net Indoor area 220m2 of Common areas 500m2 of Covered Verandas 140m2 of Uncovered Verandas 850m2 of Basement area 1,427m2 of Plot size 19 x Underground Parking Spaces 15 x Ground Floor Covered Parking Spaces VRV A/C Reception/Lobby

Kitchens

• Solar System

**Outdoor Features** 

Male and Female W/C's Fire Alarm System CCTV Floor to Ceiling Windows Storerooms Access control / magnetic card system Underground parking traffic control system Remote control access to the parking Elevator \*Internal Photos are only for an example Delivery Time: December 2024 This commercial building is a compelling investment opportunity! It has great potential to produce a yield between 7-9%