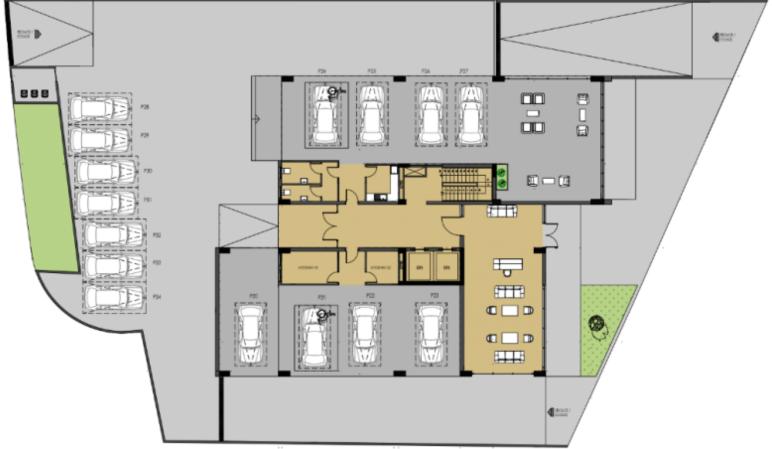

8-Story Building! 2,427m2 of Net Indoor area 220m2 of Common areas 500m2 of Covered Verandas 140m2 of Uncovered Verandas 850m2 of Basement area 1,427m2 of Plot size 19 x Underground Parking Spaces 15 x Ground Floor Covered Parking Spaces VRV A/C Reception/Lobby