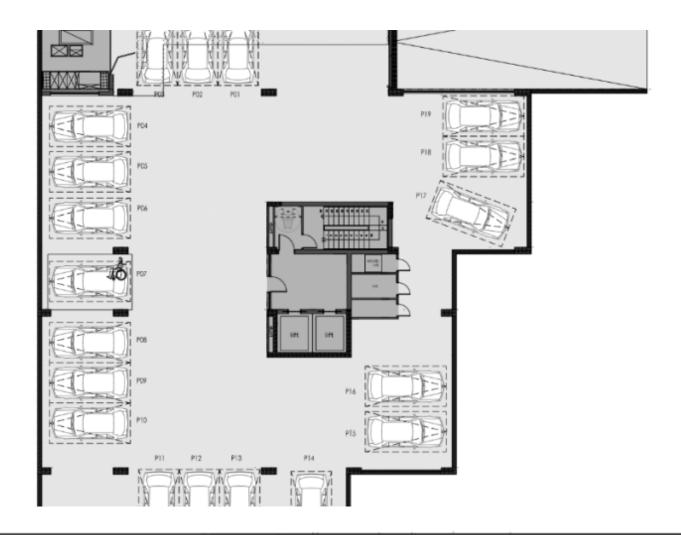

8-Story Building! 2,427m2 of Net Indoor area 220m2 of Common areas 500m2 of Covered Verandas 140m2 of Uncovered Verandas 850m2 of Basement area 1,427m2 of Plot size 19 x Underground Parking Spaces 15 x Ground Floor Covered Parking Spaces VRV A/C Reception/Lobby