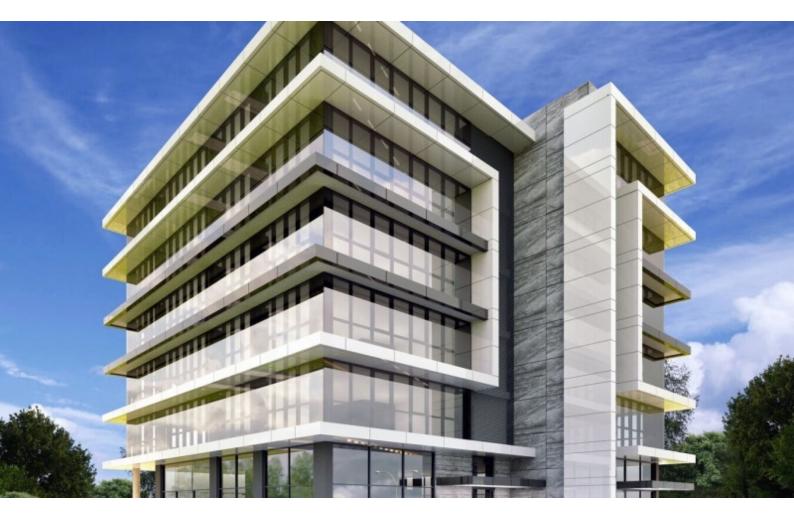

#### Description

Outstanding New Commercial Building For Sale in Kato Polemidia, Limassol! Prime location, on one of the most popular commercial streets in Limassol business center

It enjoys excellent access to the city center, seafront, and commercial port A captivating investment opportunity, with great potential to generate a high and steady ROI!

8-Story Building! 2,427m2 of Net Indoor area 220m2 of Common areas 500m2 of Covered Verandas 140m2 of Uncovered Verandas 850m2 of Basement area 1,427m2 of Plot size 19 x Underground Parking Spaces 15 x Ground Floor Covered Parking Spaces VRV A/C Reception/Lobby