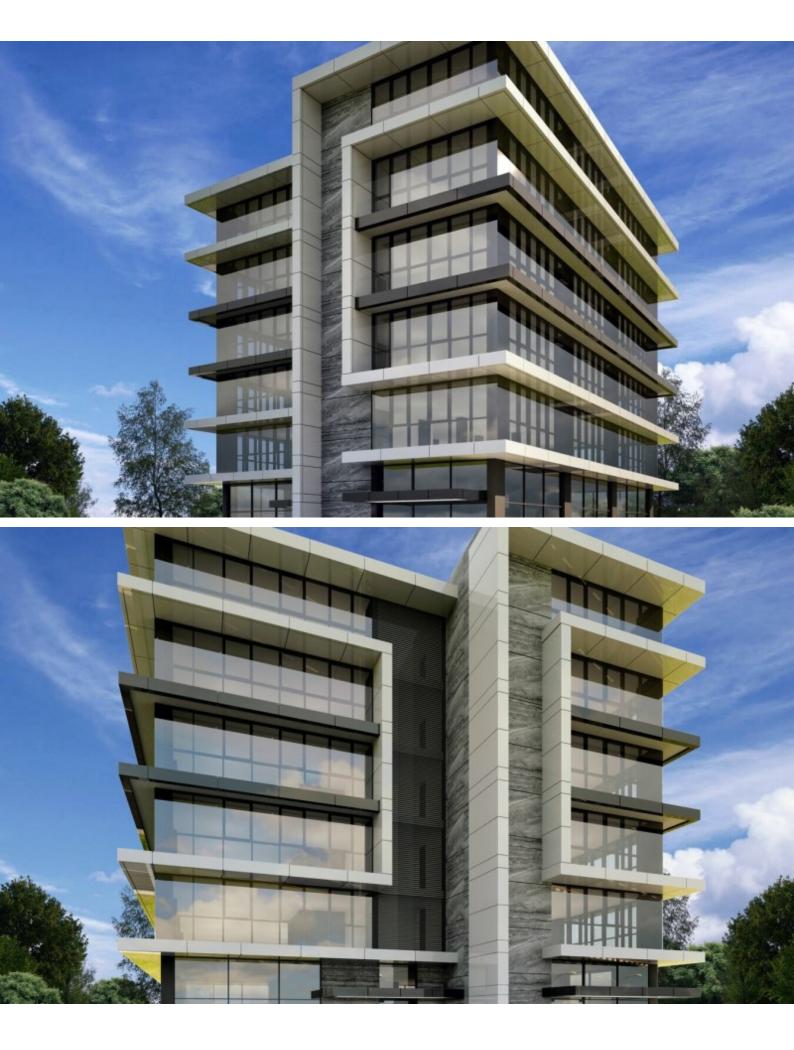

#### Description

Outstanding New Commercial Building For Sale in Kato Polemidia, Limassol! Prime location, on one of the most popular commercial streets in Limassol business center

It enjoys excellent access to the city center, seafront, and commercial port A captivating investment opportunity, with great potential to generate a high and steady ROI!

8-Story Building! 2,427m2 of Net Indoor area 220m2 of Common areas 500m2 of Covered Verandas 140m2 of Uncovered Verandas 850m2 of Basement area 1,427m2 of Plot size 19 x Underground Parking Spaces 15 x Ground Floor Covered Parking Spaces VRV A/C Reception/Lobby