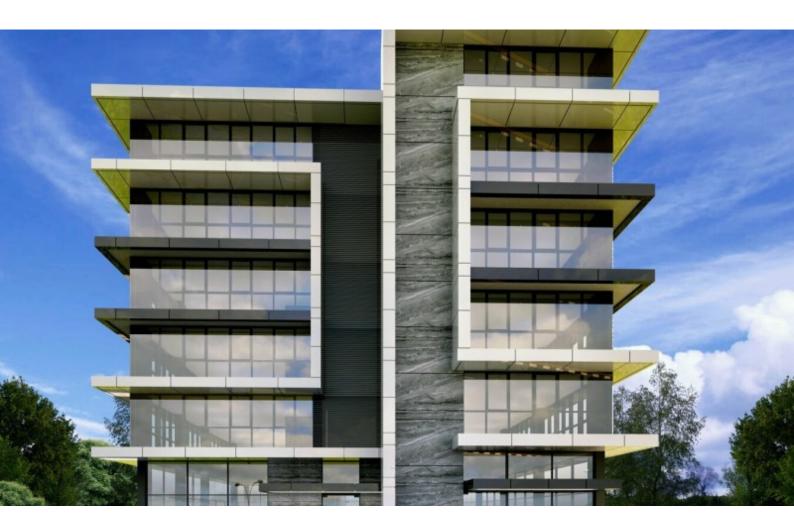

#### Description

Outstanding New Commercial Building For Sale in Kato Polemidia, Limassol! Prime location, on one of the most popular commercial streets in Limassol business center

It enjoys excellent access to the city center, seafront, and commercial port A captivating investment opportunity, with great potential to generate a high and steady ROI!

8-Story Building! 2,427m2 of Net Indoor area 220m2 of Common areas 500m2 of Covered Verandas 140m2 of Uncovered Verandas 850m2 of Basement area 1,427m2 of Plot size 19 x Underground Parking Spaces 15 x Ground Floor Covered Parking Spaces VRV A/C Reception/Lobby