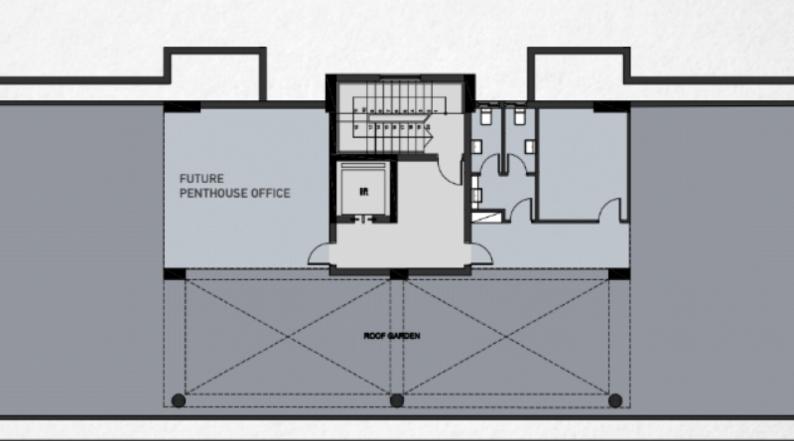

7-Story!

Reception/Lobby

Penthouse Office

Retail Shop with Mezzanine

**Disability Access** 

**Kitchens** 

Male and Female W/C's

Fire Alarm System