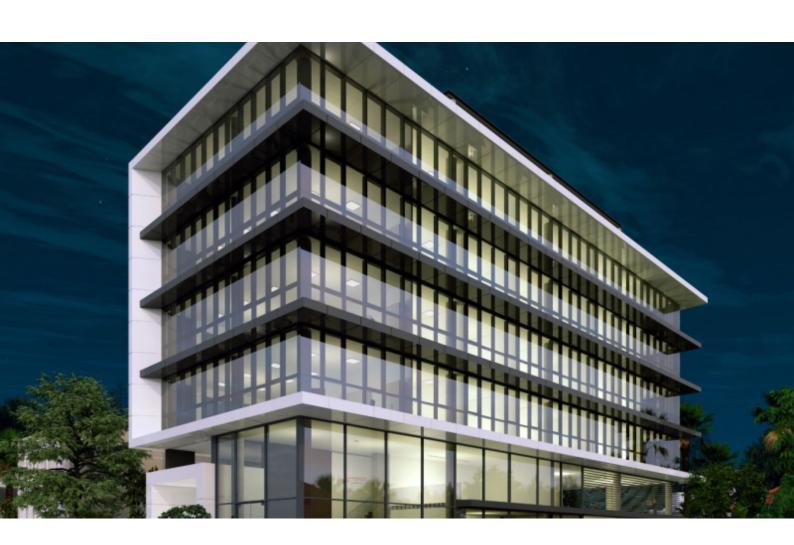

## **Description**

Brand New Luxury Commercial Building For Sale in Potamos Germasogeias, Limassol! Prime location, situated within Limassols busy coastal commercial area! Just a short distance away from high-star hotels, the seafront and Marina!

2,423m2 of Net Indoor area

222m2 of Common Indoor areas

308m2 of Covered Verandas

158m2 of Uncovered Verandas

1,040m2 of Plot size

16 x Underground Parking Spaces

12 x Ground Floor Covered Parking Spaces

VRV A/C

7-Story!

Reception/Lobby

Penthouse Office

Retail Shop with Mezzanine

**Disability Access** 

**Kitchens** 

Male and Female W/C's

Fire Alarm System

CCTV

Floor to Ceiling Windows

Storerooms

Access control / magnetic card system

Underground parking traffic control system

Remote control access to the parking

Elevator

Internal Photos are only an example