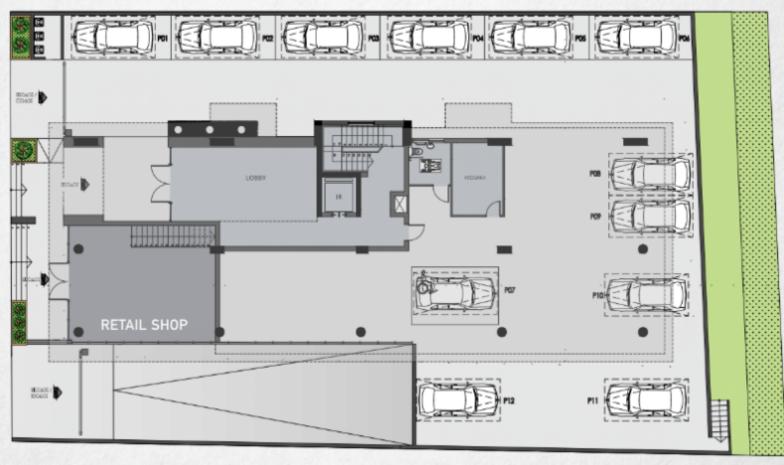

2,423m2 of Net Indoor area

222m2 of Common Indoor areas

308m2 of Covered Verandas

158m2 of Uncovered Verandas

1,040m2 of Plot size

16 x Underground Parking Spaces

12 x Ground Floor Covered Parking Spaces

VRV A/C

7-Story!

Reception/Lobby

Penthouse Office

Retail Shop with Mezzanine

**Disability Access** 

**Kitchens** 

Male and Female W/C's

Fire Alarm System

CCTV

Floor to Ceiling Windows

Storerooms

Access control / magnetic card system

Underground parking traffic control system

Remote control access to the parking

Elevator

Internal Photos are only an example