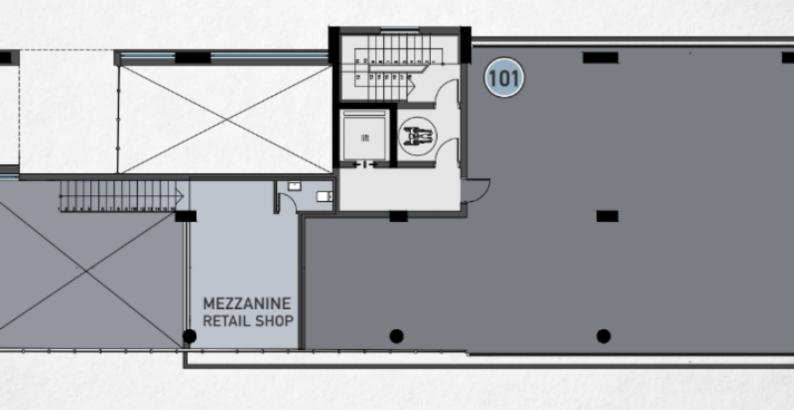

7-Story!

Reception/Lobby

Penthouse Office

Retail Shop with Mezzanine

**Disability Access** 

**Kitchens** 

Male and Female W/C's

Fire Alarm System

CCTV

Floor to Ceiling Windows

Storerooms

Access control / magnetic card system

Underground parking traffic control system

Remote control access to the parking

Elevator

Internal Photos are only an example