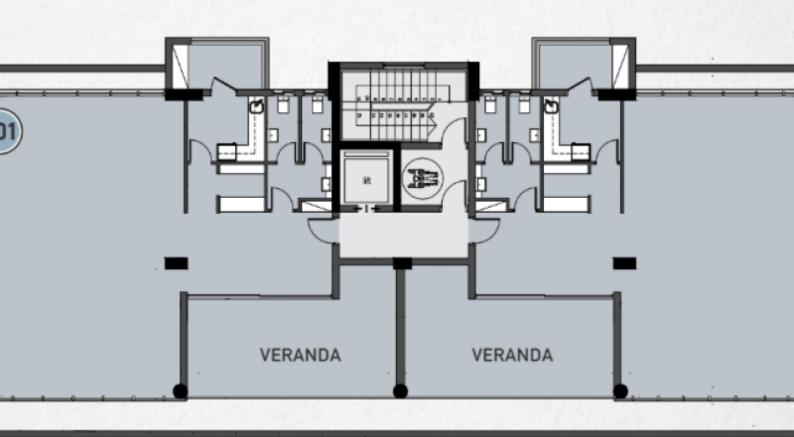

2,423m2 of Net Indoor area

222m2 of Common Indoor areas

308m2 of Covered Verandas

158m2 of Uncovered Verandas

1,040m2 of Plot size

16 x Underground Parking Spaces

12 x Ground Floor Covered Parking Spaces

VRV A/C

7-Story!

Reception/Lobby

Penthouse Office

Retail Shop with Mezzanine

**Disability Access** 

**Kitchens** 

Male and Female W/C's

Fire Alarm System