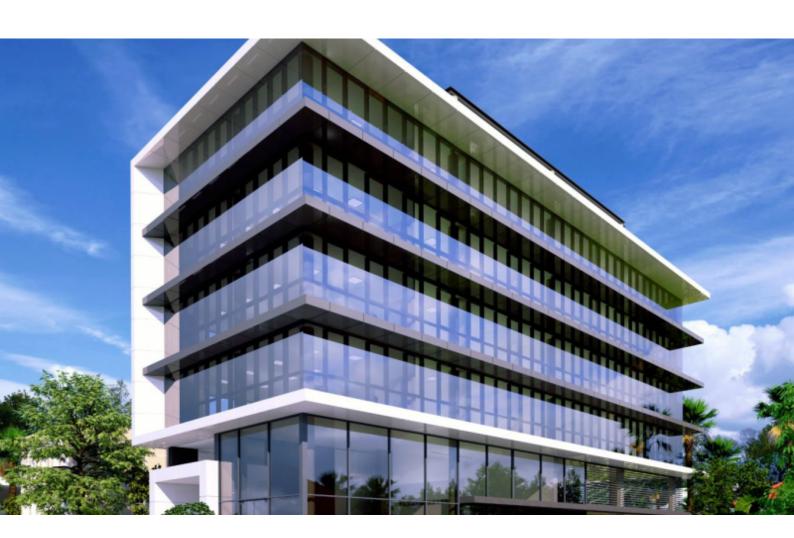

## **Description**

Brand New Luxury Commercial Building For Sale in Potamos Germasogeias, Limassol! Prime location, situated within Limassols busy coastal commercial area! Just a short distance away from high-star hotels, the seafront and Marina!

2,423m2 of Net Indoor area

222m2 of Common Indoor areas

308m2 of Covered Verandas

158m2 of Uncovered Verandas

1,040m2 of Plot size

16 x Underground Parking Spaces

12 x Ground Floor Covered Parking Spaces

VRV A/C

7-Story!

Reception/Lobby

Penthouse Office

Retail Shop with Mezzanine

**Disability Access** 

**Kitchens** 

Male and Female W/C's

Fire Alarm System