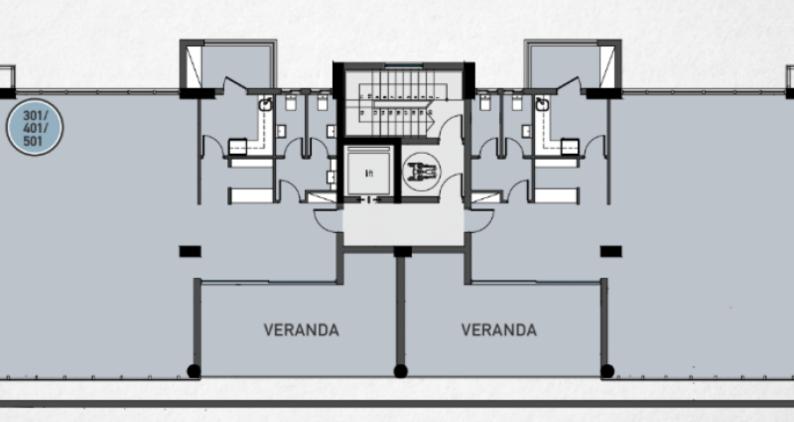

2,423m2 of Net Indoor area

222m2 of Common Indoor areas

308m2 of Covered Verandas

158m2 of Uncovered Verandas

1,040m2 of Plot size

16 x Underground Parking Spaces

12 x Ground Floor Covered Parking Spaces

VRV A/C

7-Story!

Reception/Lobby

Penthouse Office

Retail Shop with Mezzanine

**Disability Access** 

**Kitchens** 

Male and Female W/C's

Fire Alarm System