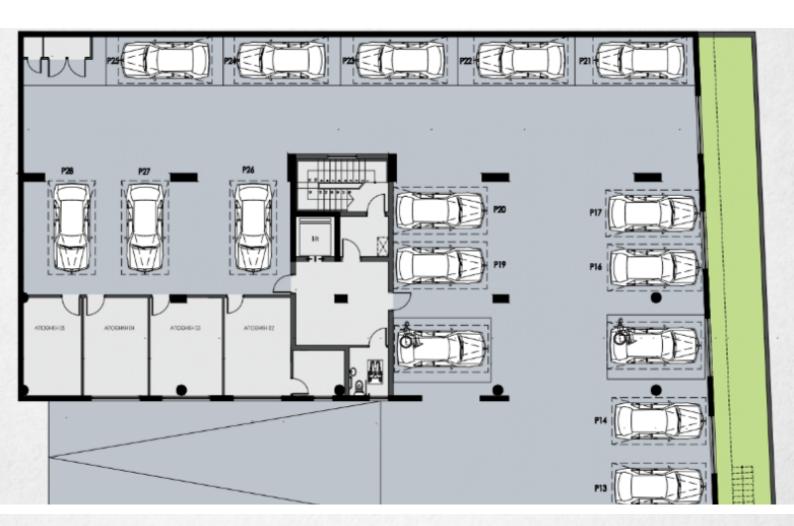

2,423m2 of Net Indoor area

222m2 of Common Indoor areas

308m2 of Covered Verandas

158m2 of Uncovered Verandas

1,040m2 of Plot size

16 x Underground Parking Spaces

12 x Ground Floor Covered Parking Spaces

VRV A/C

CCTV

Floor to Ceiling Windows

Storerooms

Access control / magnetic card system

Underground parking traffic control system

Remote control access to the parking

Elevator

Internal Photos are only an example