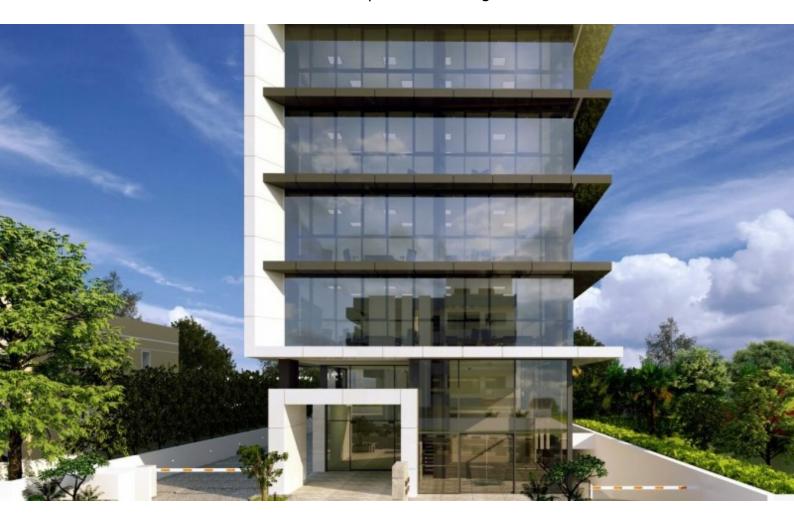

## **Description**

Brand New Luxury Commercial Building For Sale in Potamos Germasogeias, Limassol! Prime location, situated within Limassols busy coastal commercial area! Just a short distance away from high-star hotels, the seafront and Marina!

2,423m2 of Net Indoor area

222m2 of Common Indoor areas

308m2 of Covered Verandas

158m2 of Uncovered Verandas

1,040m2 of Plot size

16 x Underground Parking Spaces

12 x Ground Floor Covered Parking Spaces

VRV A/C

7-Story!

Reception/Lobby

Penthouse Office

Retail Shop with Mezzanine

**Disability Access** 

**Kitchens** 

Male and Female W/C's

Fire Alarm System