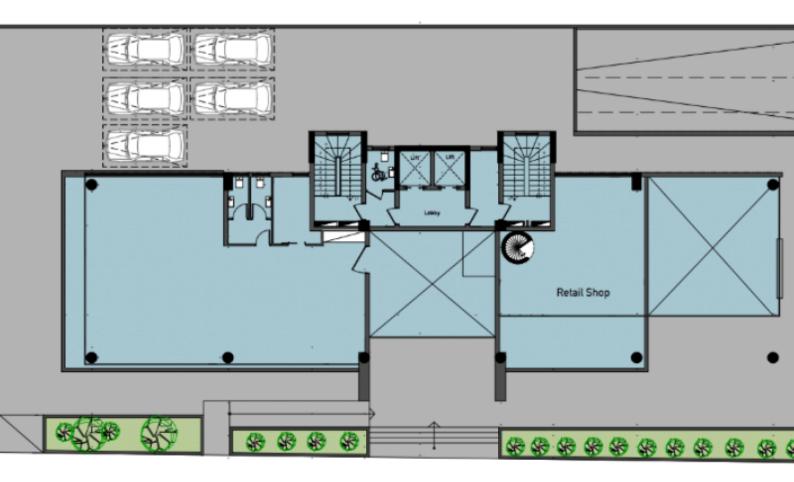

#### **Indoor Features**

- Air Conditioning
- Basement
- CCTV system
- Conference room
- Covered Parking
- Fire alarm system
- Fitted Kitchen
- Male and Female W/C
- Open-plan
- Reception
- Security System
- Underground Parking
- Utility Room
- Ventilation System
- Water Heater
- EPC Energy Class: Pending

### Description

Brand New Luxury Commercial Building For Sale in Potamos Germasogeias, Limassol! Prime location, situated within Limassol's busy coastal commercial area! Just a short distance away from high-star hotels, the seafront and Marina! 4,175m2 of Covered area 1,760m2 of Plot size 26 x Underground Parking Spaces 17 x Ground Floor Covered Parking Spaces VRV A/C Reception/Lobby **Conference Room** Penthouse Office **Retail Shop** Gym/Sauna Cafeteria area **Disability Access Kitchens** Male and Female W/C's Fire Alarm System

Solar System

**Outdoor Features** 

CCTV Floor to Ceiling Windows Storerooms Access control / magnetic card system Underground parking traffic control system Remote control access to the parking 2 x Elevators Delivery Time: March 2024 (Approximately) This commercial building is a compelling investment opportunity!