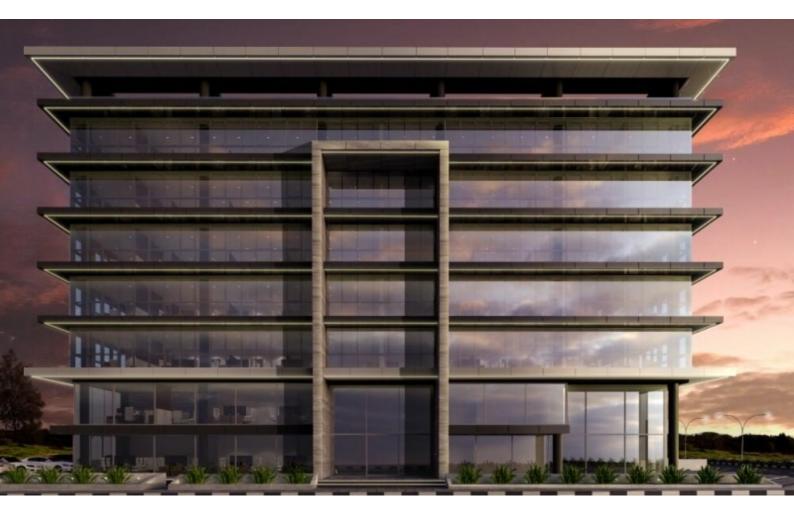

# Commercial Building 4,175 SQM For Sale

### Description

Brand New Luxury Commercial Building For Sale in Potamos Germasogeias, Limassol! Prime location, situated within Limassol's busy coastal commercial area! Just a short distance away from high-star hotels, the seafront and Marina! 4,175m2 of Covered area 1,760m2 of Plot size 26 x Underground Parking Spaces 17 x Ground Floor Covered Parking Spaces VRV A/C Reception/Lobby **Conference Room** Penthouse Office **Retail Shop** Gym/Sauna Cafeteria area **Disability Access Kitchens** Male and Female W/C's Fire Alarm System

Solar System

**Outdoor Features** 

CCTV Floor to Ceiling Windows Storerooms Access control / magnetic card system Underground parking traffic control system Remote control access to the parking 2 x Elevators Delivery Time: March 2024 (Approximately) This commercial building is a compelling investment opportunity!