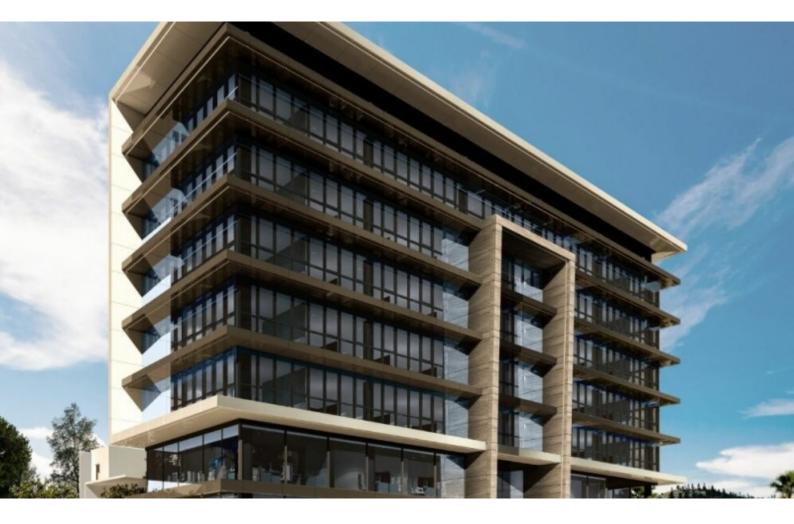

### Description

Brand New Luxury Commercial Building For Sale in Potamos Germasogeias, Limassol! Prime location, situated within Limassol's busy coastal commercial area! Just a short distance away from high-star hotels, the seafront and Marina! 4,175m2 of Covered area 1,760m2 of Plot size 26 x Underground Parking Spaces 17 x Ground Floor Covered Parking Spaces VRV A/C Reception/Lobby **Conference Room** Penthouse Office **Retail Shop** Gym/Sauna Cafeteria area **Disability Access Kitchens** Male and Female W/C's Fire Alarm System

Solar System

**Outdoor Features** 

CCTV Floor to Ceiling Windows Storerooms Access control / magnetic card system Underground parking traffic control system Remote control access to the parking 2 x Elevators Delivery Time: March 2024 (Approximately) This commercial building is a compelling investment opportunity!