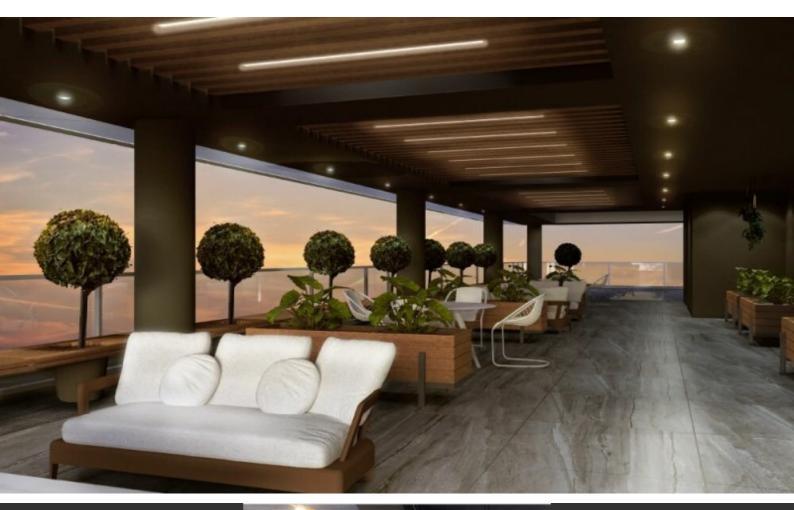

### Description

Brand New Luxury Commercial Building For Sale in Potamos Germasogeias, Limassol! Prime location, situated within Limassol's busy coastal commercial area! Just a short distance away from high-star hotels, the seafront and Marina! 4,175m2 of Covered area 1,760m2 of Plot size 26 x Underground Parking Spaces 17 x Ground Floor Covered Parking Spaces VRV A/C Reception/Lobby **Conference Room** Penthouse Office **Retail Shop** Gym/Sauna Cafeteria area **Disability Access Kitchens** Male and Female W/C's Fire Alarm System