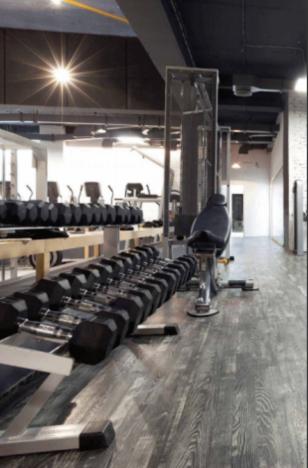

### Description

Brand New Luxury Commercial Building For Sale in Potamos Germasogeias, Limassol! Prime location, situated within Limassol's busy coastal commercial area! Just a short distance away from high-star hotels, the seafront and Marina! 4,175m2 of Covered area 1,760m2 of Plot size 26 x Underground Parking Spaces 17 x Ground Floor Covered Parking Spaces VRV A/C Reception/Lobby **Conference Room** Penthouse Office **Retail Shop** Gym/Sauna Cafeteria area **Disability Access Kitchens** Male and Female W/C's Fire Alarm System