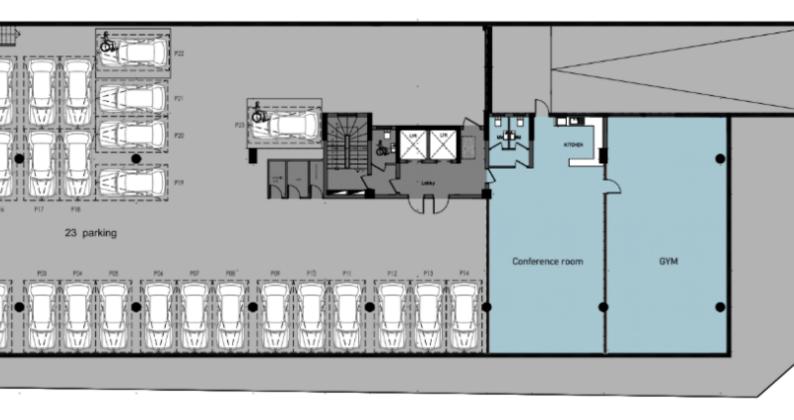

#### **Indoor Features**

- Air Conditioning
- Basement
- CCTV system
- Conference room
- Covered Parking
- Fire alarm system
- Fitted Kitchen
- Male and Female W/C
- Open-plan
- Reception
- Security System
- Underground Parking
- Utility Room
- Ventilation System
- Water Heater
- EPC Energy Class: Pending

### Description

Brand New Luxury Commercial Building For Sale in Potamos Germasogeias, Limassol! Prime location, situated within Limassol's busy coastal commercial area! Just a short distance away from high-star hotels, the seafront and Marina! 4,175m2 of Covered area 1,760m2 of Plot size 26 x Underground Parking Spaces 17 x Ground Floor Covered Parking Spaces VRV A/C Reception/Lobby **Conference Room** Penthouse Office **Retail Shop** Gym/Sauna Cafeteria area **Disability Access Kitchens** Male and Female W/C's Fire Alarm System

Solar System

**Outdoor Features** 

CCTV Floor to Ceiling Windows Storerooms Access control / magnetic card system Underground parking traffic control system Remote control access to the parking 2 x Elevators Delivery Time: March 2024 (Approximately) This commercial building is a compelling investment opportunity!