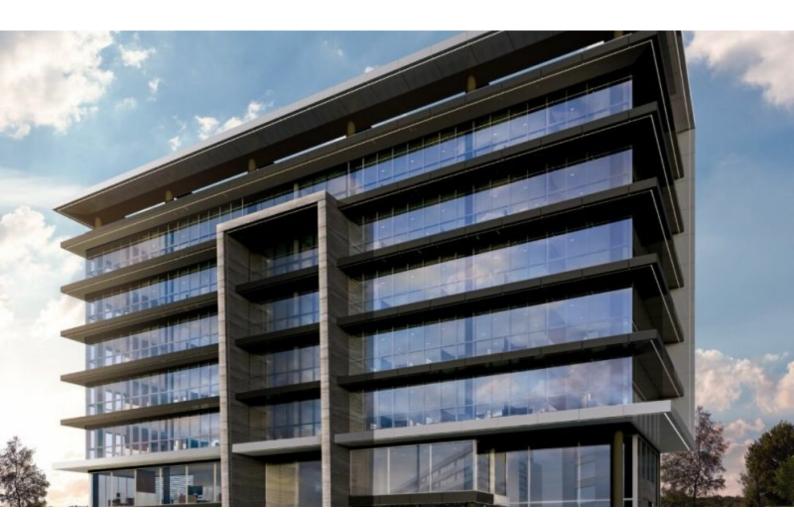

### Description

Brand New Luxury Commercial Building For Sale in Potamos Germasogeias, Limassol! Prime location, situated within Limassol's busy coastal commercial area! Just a short distance away from high-star hotels, the seafront and Marina! 4,175m2 of Covered area 1,760m2 of Plot size 26 x Underground Parking Spaces 17 x Ground Floor Covered Parking Spaces VRV A/C Reception/Lobby **Conference Room** Penthouse Office **Retail Shop** Gym/Sauna Cafeteria area **Disability Access Kitchens** Male and Female W/C's Fire Alarm System

Solar System

**Outdoor Features** 

CCTV Floor to Ceiling Windows Storerooms Access control / magnetic card system Underground parking traffic control system Remote control access to the parking 2 x Elevators Delivery Time: March 2024 (Approximately) This commercial building is a compelling investment opportunity!