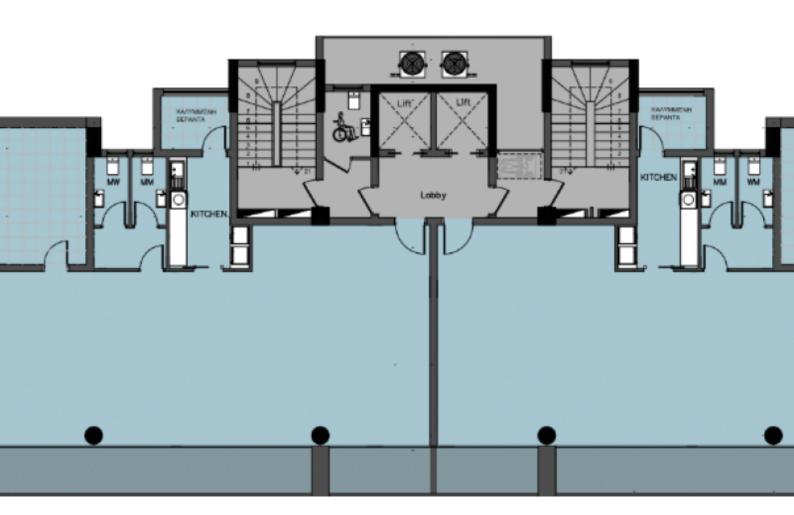

### Description

Brand New Luxury Commercial Building For Sale in Potamos Germasogeias, Limassol! Prime location, situated within Limassol's busy coastal commercial area! Just a short distance away from high-star hotels, the seafront and Marina! 4,175m2 of Covered area 1,760m2 of Plot size 26 x Underground Parking Spaces 17 x Ground Floor Covered Parking Spaces VRV A/C Reception/Lobby **Conference Room** Penthouse Office **Retail Shop** Gym/Sauna Cafeteria area **Disability Access Kitchens** Male and Female W/C's Fire Alarm System

Solar System

**Outdoor Features** 

CCTV Floor to Ceiling Windows Storerooms Access control / magnetic card system Underground parking traffic control system Remote control access to the parking 2 x Elevators Delivery Time: March 2024 (Approximately) This commercial building is a compelling investment opportunity!