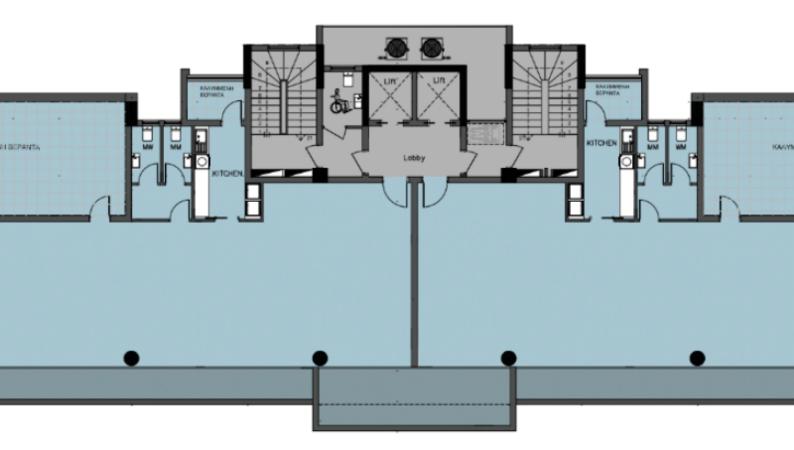

#### **Indoor Features**

- Air Conditioning
- Basement
- CCTV system
- Conference room
- Covered Parking
- Fire alarm system
- Fitted Kitchen
- Male and Female W/C
- Open-plan
- Reception
- Security System
- Underground Parking
- Utility Room
- Ventilation System
- Water Heater
- EPC Energy Class: Pending

### Description

Brand New Luxury Commercial Building For Sale in Potamos Germasogeias, Limassol! Prime location, situated within Limassol's busy coastal commercial area! Just a short distance away from high-star hotels, the seafront and Marina! 4,175m2 of Covered area 1,760m2 of Plot size 26 x Underground Parking Spaces 17 x Ground Floor Covered Parking Spaces VRV A/C Reception/Lobby **Conference Room** Penthouse Office **Retail Shop** Gym/Sauna Cafeteria area **Disability Access Kitchens** Male and Female W/C's Fire Alarm System

Solar System

**Outdoor Features** 

CCTV Floor to Ceiling Windows Storerooms Access control / magnetic card system Underground parking traffic control system Remote control access to the parking 2 x Elevators Delivery Time: March 2024 (Approximately) This commercial building is a compelling investment opportunity!