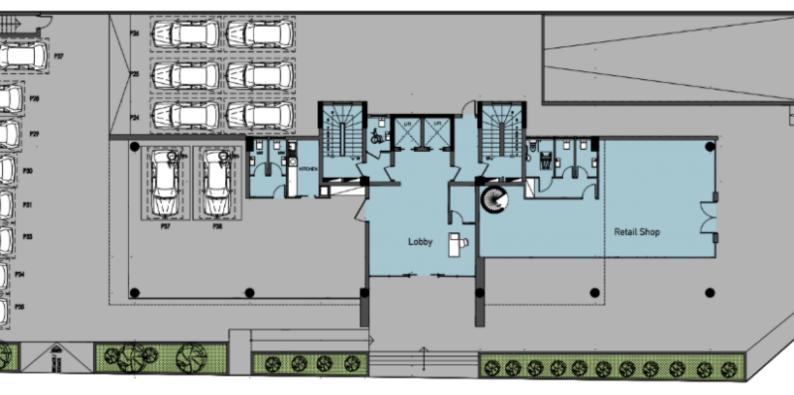

#### **Indoor Features**

- Air Conditioning
- Basement
- CCTV system
- Conference room
- Covered Parking
- Fire alarm system
- Fitted Kitchen
- Male and Female W/C
- Open-plan
- Reception
- Security System
- Underground Parking
- Utility Room
- Ventilation System
- Water Heater
- EPC Energy Class: Pending

### Description

Brand New Luxury Commercial Building For Sale in Potamos Germasogeias, Limassol! Prime location, situated within Limassol's busy coastal commercial area! Just a short distance away from high-star hotels, the seafront and Marina! 4,175m2 of Covered area 1,760m2 of Plot size 26 x Underground Parking Spaces 17 x Ground Floor Covered Parking Spaces VRV A/C Reception/Lobby **Conference Room** Penthouse Office **Retail Shop** Gym/Sauna Cafeteria area **Disability Access Kitchens** Male and Female W/C's Fire Alarm System

Solar System

**Outdoor Features** 

CCTV Floor to Ceiling Windows Storerooms Access control / magnetic card system Underground parking traffic control system Remote control access to the parking 2 x Elevators Delivery Time: March 2024 (Approximately) This commercial building is a compelling investment opportunity!