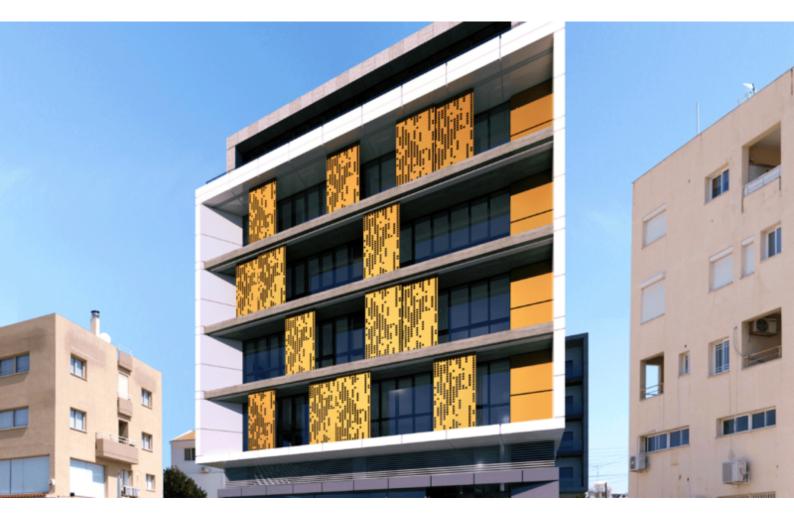

# Commercial Building 2,123 SQM For Sale

### Description

Brand New Luxury Commercial Building For Sale in Kato Polemidia, Limassol! Prime location, on one of the most popular commercial streets of Limassol The center of the business district! With excellent access to the city center, seafront, and commercial port 2.123m2 of Net Indoor area 200m2 of Common Indoor area 275m2 of Covered Verandas 90m2 of Uncovered Verandas 1,323m2 of Plot size 15 x Underground Parking Spaces 14 x Ground Floor Covered Parking Spaces VRV A/C 8 x Spacious Office Spaces **Retail Space** Reception/Lobby **Kitchens** Male and Female W/C's **Disability Access** Fire Alarm System