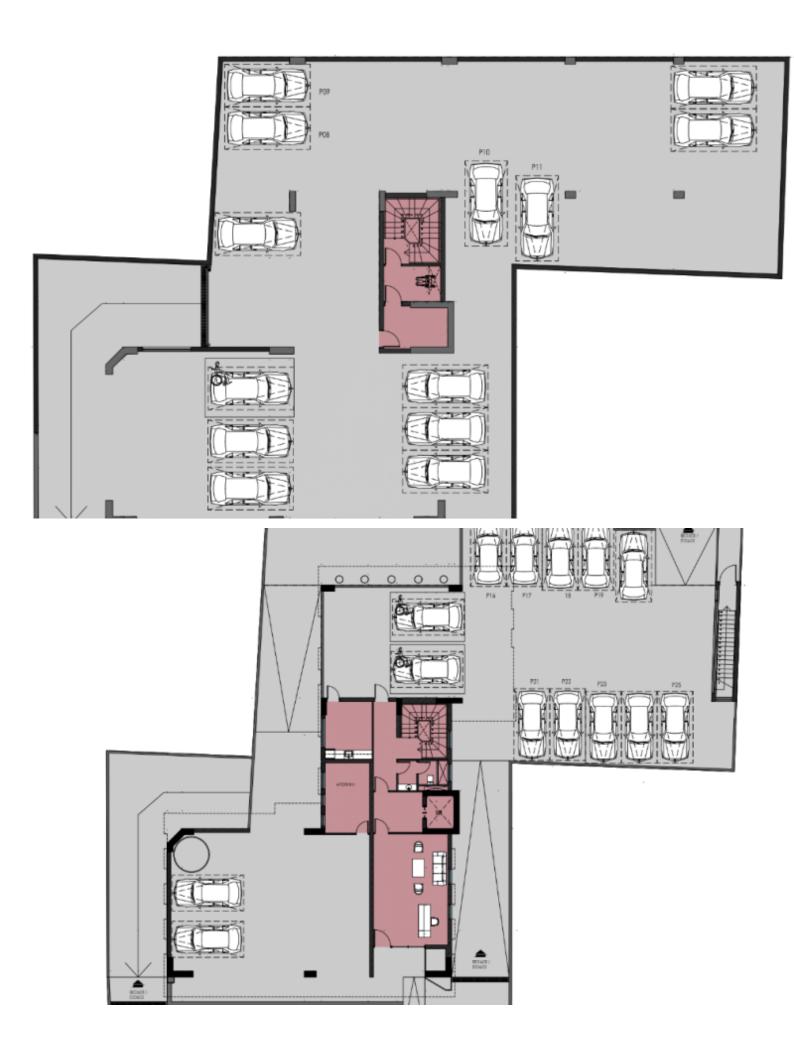

## **Key Facts**

- 2,123 m<sup>2</sup> Covered Area
- 1,323 m<sup>2</sup> Land Size
- 275 m<sup>2</sup> Covered Verandas
- Uncovered verandas: 90m<sup>2</sup>
- New Build
- Title Deed: Available

### Description

Brand New Luxury Commercial Building For Sale in Kato Polemidia, Limassol! Prime location, on one of the most popular commercial streets of Limassol The center of the business district! With excellent access to the city center, seafront, and commercial port 2.123m2 of Net Indoor area 200m2 of Common Indoor area 275m2 of Covered Verandas 90m2 of Uncovered Verandas 1,323m2 of Plot size 15 x Underground Parking Spaces 14 x Ground Floor Covered Parking Spaces VRV A/C 8 x Spacious Office Spaces **Retail Space** Reception/Lobby **Kitchens** Male and Female W/C's **Disability Access** Fire Alarm System

Solar System

**Outdoor Features** 

CCTV Floor to Ceiling Windows Storerooms Access control / magnetic card system Underground parking traffic control system Remote control access to the parking Elevator Internal Photos are only an example Delivery Time: June 2024 This commercial building is a compelling investment opportunity!