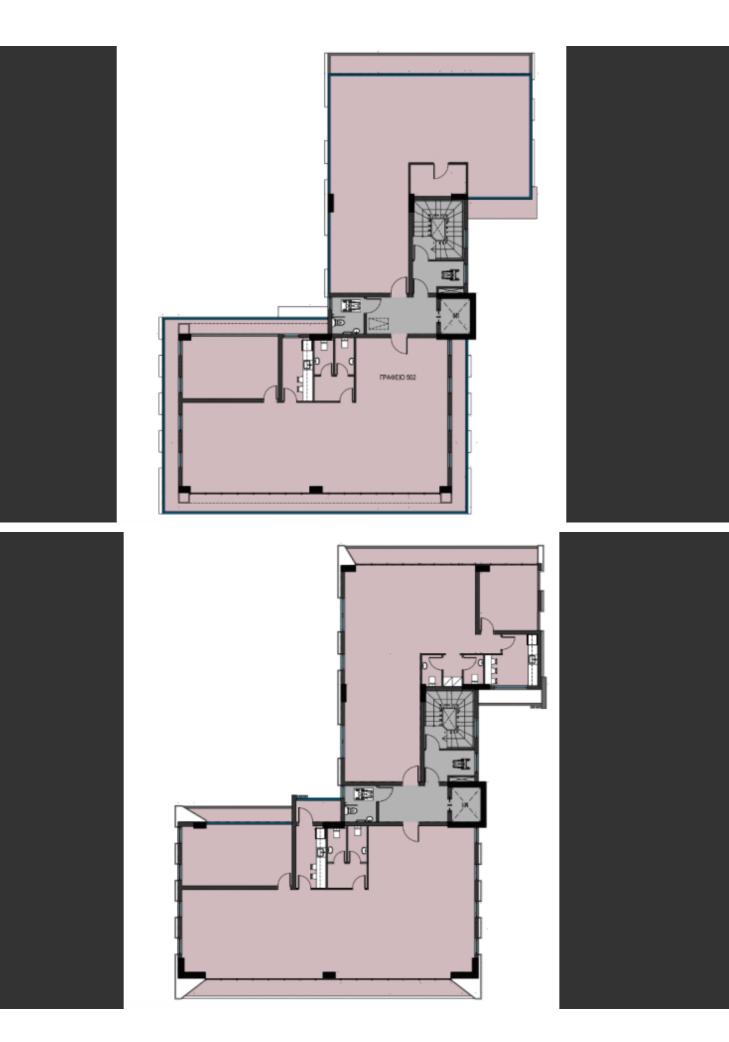

### Description

Brand New Luxury Commercial Building For Sale in Kato Polemidia, Limassol! Prime location, on one of the most popular commercial streets of Limassol The center of the business district! With excellent access to the city center, seafront, and commercial port 2.123m2 of Net Indoor area 200m2 of Common Indoor area 275m2 of Covered Verandas 90m2 of Uncovered Verandas 1,323m2 of Plot size 15 x Underground Parking Spaces 14 x Ground Floor Covered Parking Spaces VRV A/C 8 x Spacious Office Spaces **Retail Space** Reception/Lobby **Kitchens** Male and Female W/C's **Disability Access** Fire Alarm System

Solar System

**Outdoor Features** 

CCTV Floor to Ceiling Windows Storerooms Access control / magnetic card system Underground parking traffic control system Remote control access to the parking Elevator Internal Photos are only an example Delivery Time: June 2024 This commercial building is a compelling investment opportunity!