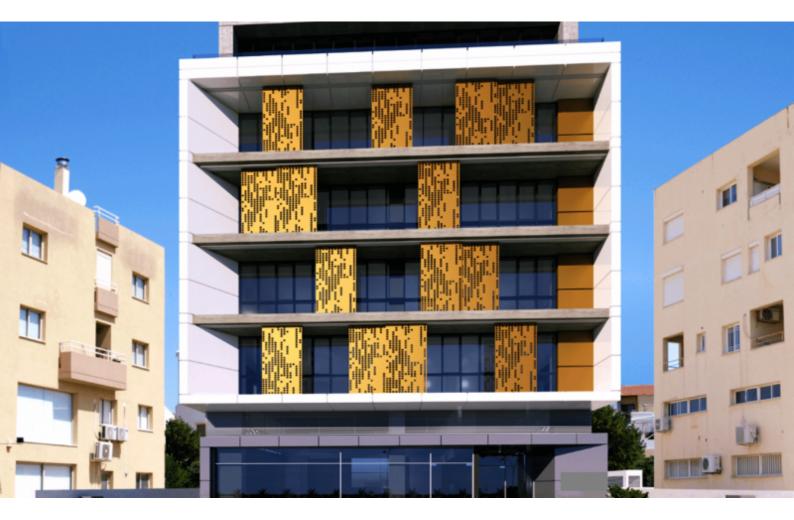

# Commercial Building 2,123 SQM For Sale

### Description

Brand New Luxury Commercial Building For Sale in Kato Polemidia, Limassol! Prime location, on one of the most popular commercial streets of Limassol The center of the business district! With excellent access to the city center, seafront, and commercial port 2.123m2 of Net Indoor area 200m2 of Common Indoor area 275m2 of Covered Verandas 90m2 of Uncovered Verandas 1,323m2 of Plot size 15 x Underground Parking Spaces 14 x Ground Floor Covered Parking Spaces VRV A/C 8 x Spacious Office Spaces **Retail Space** Reception/Lobby **Kitchens** Male and Female W/C's **Disability Access** Fire Alarm System