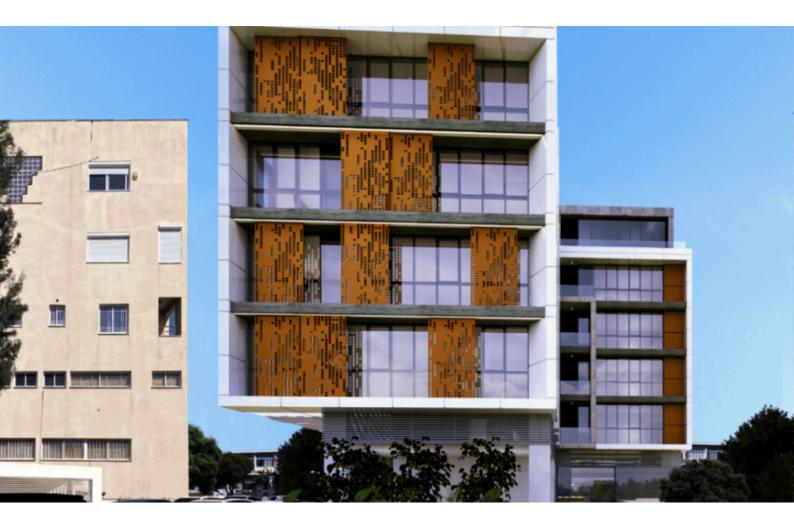

# Commercial Building 2,123 SQM For Sale

### Description

Brand New Luxury Commercial Building For Sale in Kato Polemidia, Limassol! Prime location, on one of the most popular commercial streets of Limassol The center of the business district! With excellent access to the city center, seafront, and commercial port 2.123m2 of Net Indoor area 200m2 of Common Indoor area 275m2 of Covered Verandas 90m2 of Uncovered Verandas 1,323m2 of Plot size 15 x Underground Parking Spaces 14 x Ground Floor Covered Parking Spaces VRV A/C 8 x Spacious Office Spaces **Retail Space** Reception/Lobby **Kitchens** Male and Female W/C's **Disability Access** Fire Alarm System