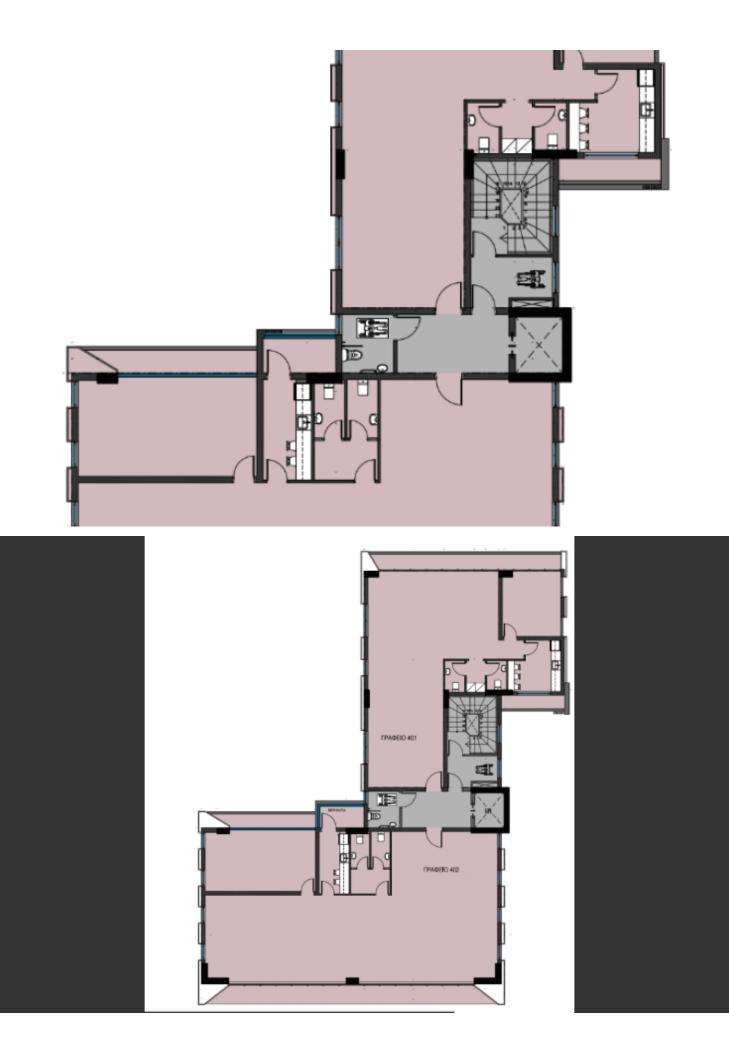

### Description

Brand New Luxury Commercial Building For Sale in Kato Polemidia, Limassol! Prime location, on one of the most popular commercial streets of Limassol The center of the business district! With excellent access to the city center, seafront, and commercial port 2.123m2 of Net Indoor area 200m2 of Common Indoor area 275m2 of Covered Verandas 90m2 of Uncovered Verandas 1,323m2 of Plot size 15 x Underground Parking Spaces 14 x Ground Floor Covered Parking Spaces VRV A/C 8 x Spacious Office Spaces **Retail Space** Reception/Lobby **Kitchens** Male and Female W/C's **Disability Access** Fire Alarm System

Solar System

**Outdoor Features** 

CCTV Floor to Ceiling Windows Storerooms Access control / magnetic card system Underground parking traffic control system Remote control access to the parking Elevator Internal Photos are only an example Delivery Time: June 2024 This commercial building is a compelling investment opportunity!