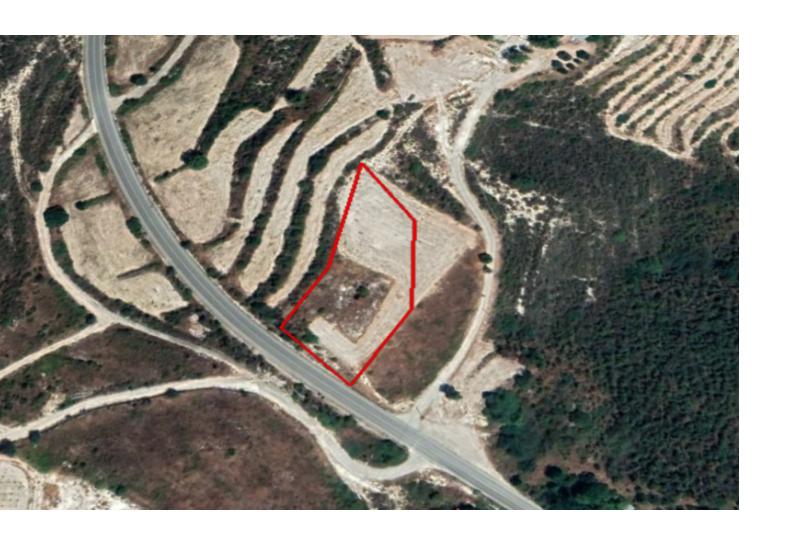

# Agricultural Land 3,010 SQM For Sale

### **Key Facts**

• Agricultural Land

• 3,010 m<sup>2</sup> Land Size

• 10% Building Density

• Site Coverage: 10%

• Floors: 2

• Height: 8.3m

• Title Deed: Available

### **Description**

Large Agricultural Land Parcel For Sale in Agios Amvrosios, Limassol!
Located in a peaceful, and attractive village on the outskirts of Limassol
With good access to the village center
3,010m2 of Land size
Around 40m of Road Frontage
Situated around 580m above sea level
10% of Building Density
10% of Site Coverage
Up to 2 floors and a height of 8.3m
Access to a registered road
All development infrastructures are in place
This land is suitable for agricultural purposes!