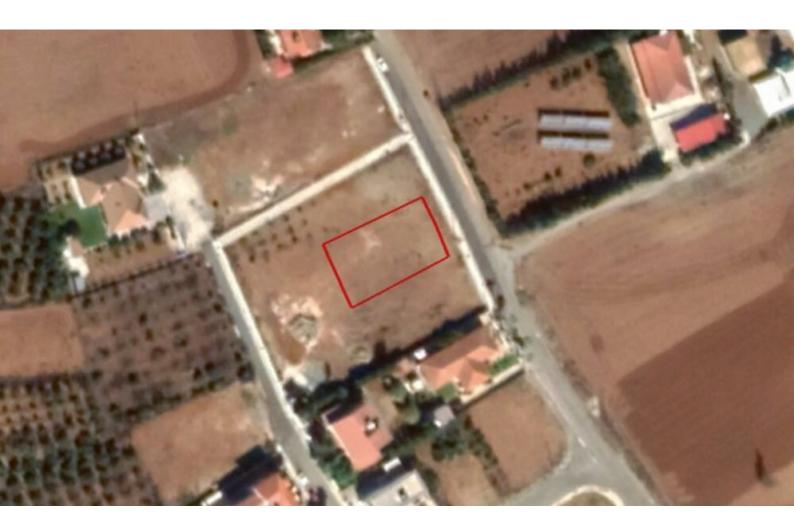

# **Residential Land 745 SQM For Sale**

## Description

Residential Plot For Sale in Pano Deftera, Nicosia! Located within a short distance to the Nicosia-Palaichori road Situated within a peaceful and quiet neighborhood 745m2 of Plot size Around 20m of Road Frontage 40% of Building Density 25% of Site Coverage Up to 2 floors and a height of 803m Access to a registered road All development infrastructures are in place This plot is suitable for residential development!