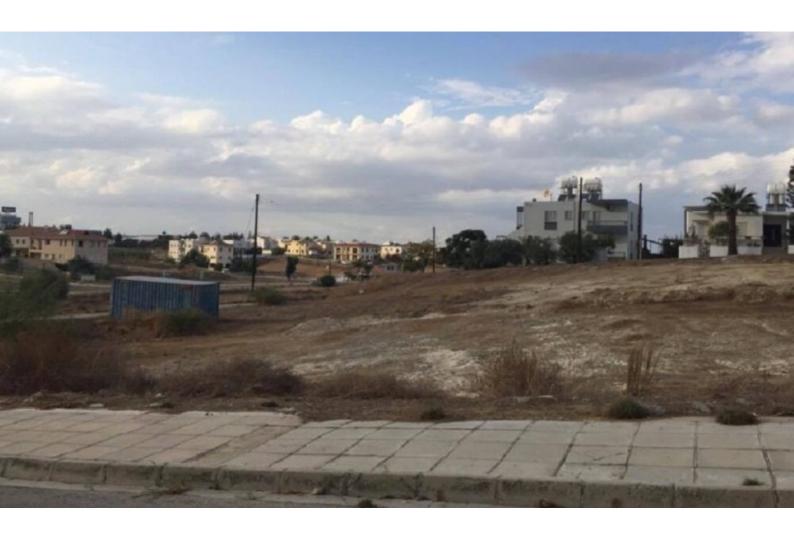

# Description

Residential Plot For Sale in Dali, Nicosia! Located in an attractive residential area With easy access to the Nicosia-Limassol highway 582m2 of Plot size Around 22m of Road Frontage 90% of Building Density 50% of Site Coverage Up to 2 floors and a height of 10m Access to a registered road All development infrastructures are in place This plot is suitable for building your ideal family home!