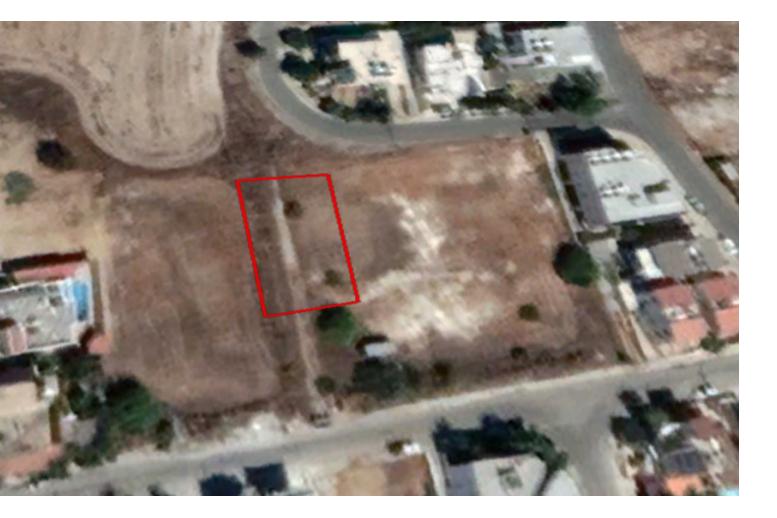

# Description

Residential Plot For Sale in Dali, Nicosia! Located in an attractive residential area With easy access to the Nicosia-Limassol highway 582m2 of Plot size Around 22m of Road Frontage 90% of Building Density 50% of Site Coverage Up to 2 floors and a height of 10m Access to a registered road All development infrastructures are in place This plot is suitable for building your ideal family home!