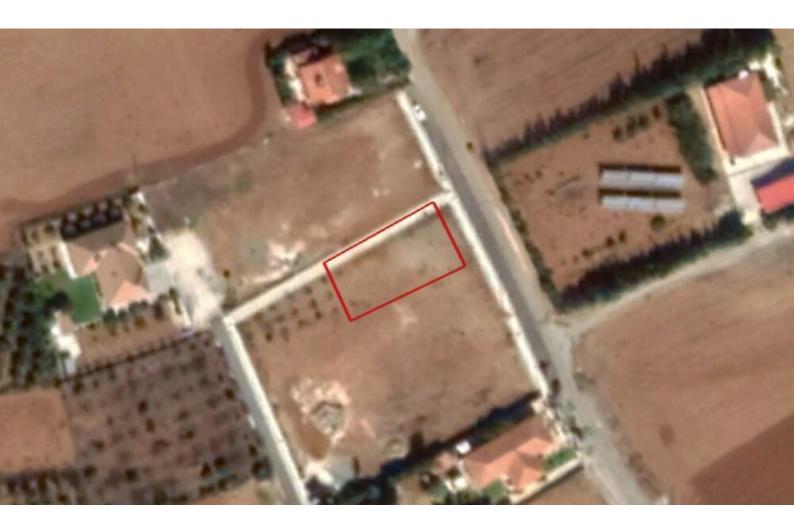

# **Residential Land 640 SQM For Sale**

# Description

Residential Plot For Sale in Pano Deftera, Nicosia Located within a short distance to the Nicosia-Palaichori road 640m2 of Plot size Around 20m of Road Frontage 40% of Building Density 25% of Site Coverage Up to 2 floors and a height of 8.3m Access to a registered road All development infrastructures are in place This plot is suitable for building your ideal family home!