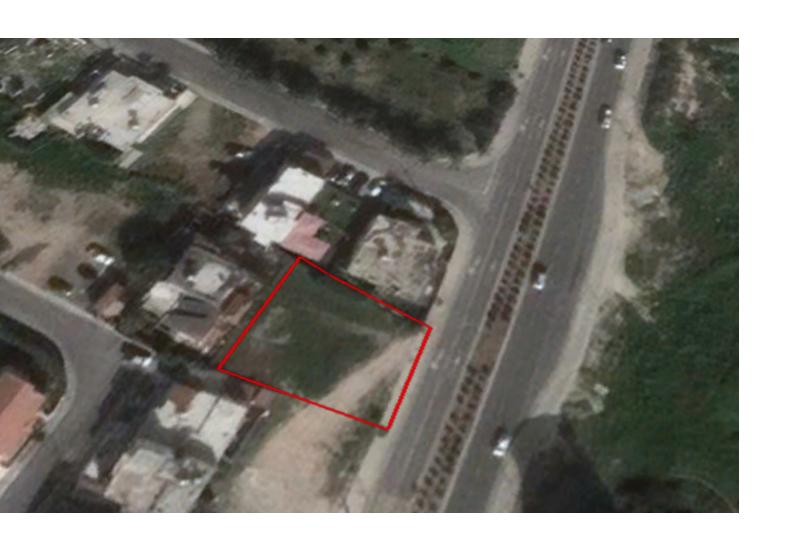

### **Key Facts**

• Commercial Land

• 663 m<sup>2</sup> Land Size

• 140% Building Density

• Site Coverage: 50%

• Floors: 3

• Title Deed: Available

ID: 26088

The entrance to the highway is very close by!

663m2 of Plot size

Around 20m of Road Frontage

140% of Building Density

50% of Site Coverage

Up to 3 floors with the potential to add 2 more floors

Access to a registered road