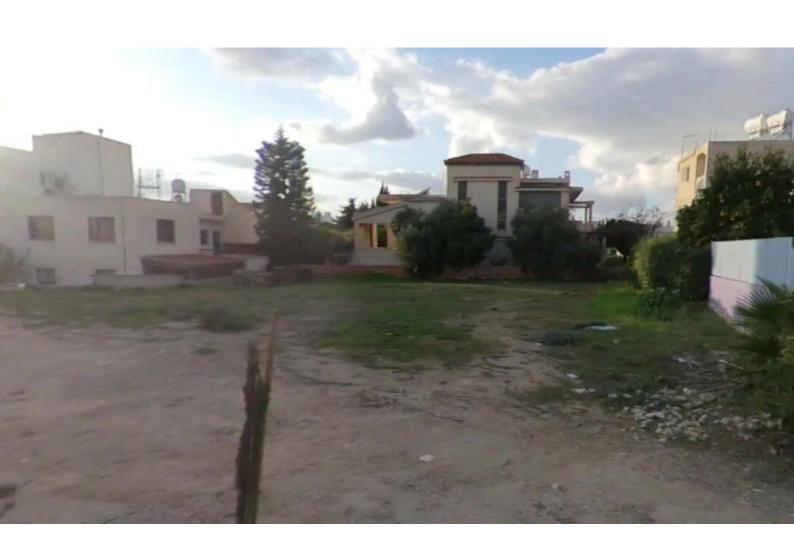

#### **Description**

Commercial Plot For Sale in Paphos City Center!

Prime location, on one the busiest roads of Paphos at the entrance of the city! With excellent access to residential areas, the city center, and the tourist area!

The entrance to the highway is very close by!

663m2 of Plot size

Around 20m of Road Frontage

140% of Building Density

50% of Site Coverage

Up to 3 floors with the potential to add 2 more floors

Access to a registered road