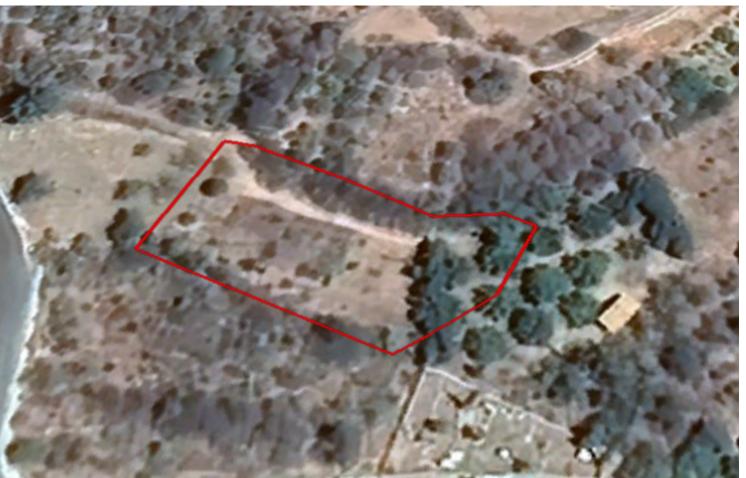

### **Key Facts**

• Residential Land

• 1,673 m<sup>2</sup> Land Size

• 90% Building Density

• Site Coverage: 50%

• Floors: 2

• Height: 8.3m

• Title Deed: Available

#### **Description**

Residential Land Parcel For Sale in Pomos, Paphos
Located in a peaceful and attractive area
Just a couple of minute's drive to the sea!
1,673m2 of Land size
Landlocked, with the nearest registered road only 25m away
90% of Building Density
50% of Site Coverage
Up to 2 floors and a height of 8.3m
Road access can be easily obtained
All development infrastructures are in place
This land parcel is ideal for residential development!