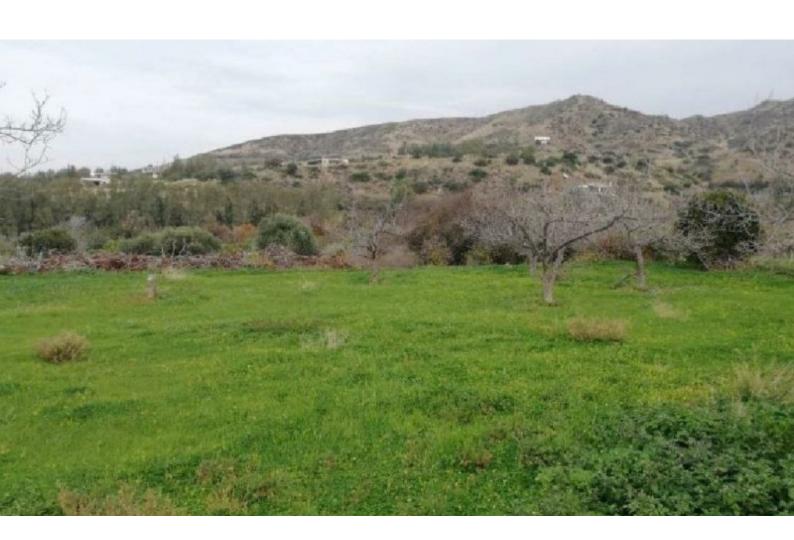

#### **Description**

Residential Land Parcel For Sale in Pomos, Paphos
Located in a peaceful and attractive area
Just a couple of minute's drive to the sea!
1,673m2 of Land size
Landlocked, with the nearest registered road only 25m away
90% of Building Density
50% of Site Coverage
Up to 2 floors and a height of 8.3m
Road access can be easily obtained
All development infrastructures are in place
This land parcel is ideal for residential development!