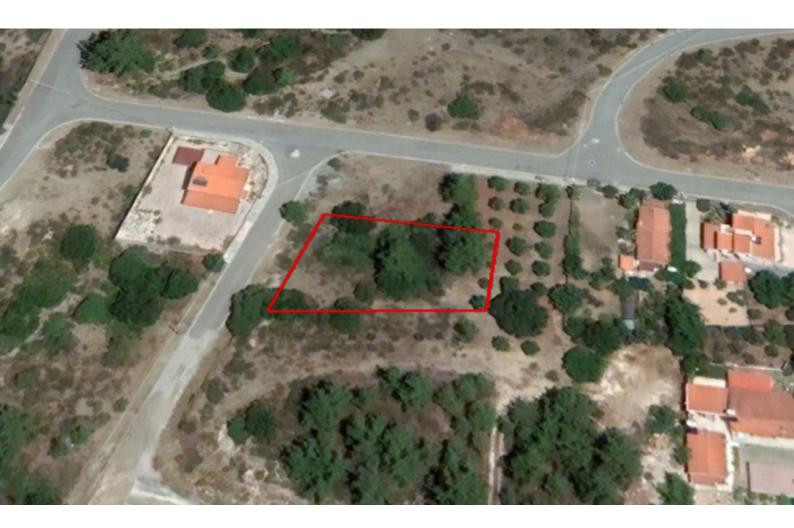

## **Key Facts**

- Residential Land
- 868 m<sup>2</sup> Land Size
- 25% Building Density
- Site Coverage: 15%
- Floors: 2
- Height: 8.3m
- Title Deed: Available

## Description

Residential Plot For Sale in Trimiklini, Limassol!

Located in an attractive and peaceful village on the outskirts of Limassol With access to all necessary amenities and the main road leading to Platres and Troodos! 868m2 of Pot size Around 25m of Road Frontage 25% of Building Density 15% of Site Coverage Up to 2 floors and a height of 8.3m Access to a registered road All development infrastructures are in place This plot is suitable for building your ideal home!