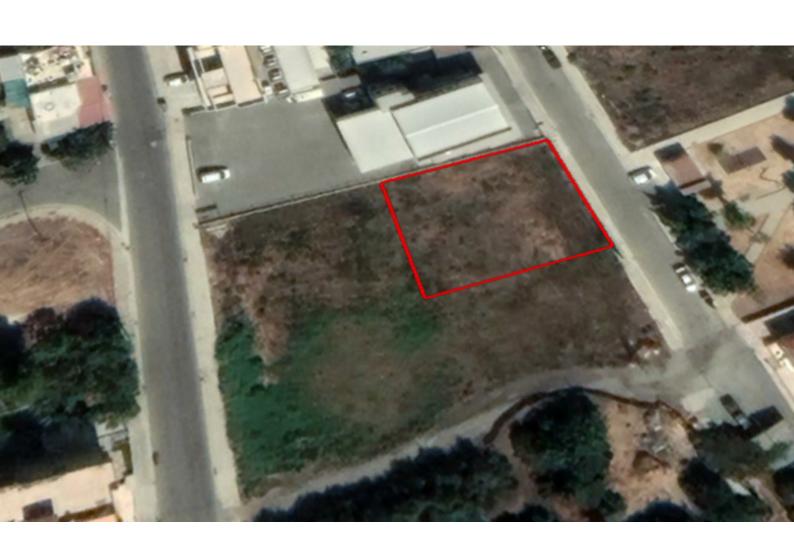

## **Industrial Land 575 SQM For Sale**

€248,000

Zakaki, Limassol

## **Key Facts**

• Industrial Land

• 575 m<sup>2</sup> Land Size

• 90% Building Density

• Site Coverage: 60%

• Floors: 2

• Title Deed: Available

ID: 26229

## **Description**

Industrial Plot For Sale in Zakaki, Limassol!
Ideally located within a very short distance to 'My Mall' and the Port!
With excellent access to the highway and the city center!
575m2 of Plot size
Around 22m of Road Frontage
90% of Building Density
60% of Site Coverage
Up to 2 floors
Access to a registered road
All development infrastructures are in place
This plot is ideal for investment or private purposes!