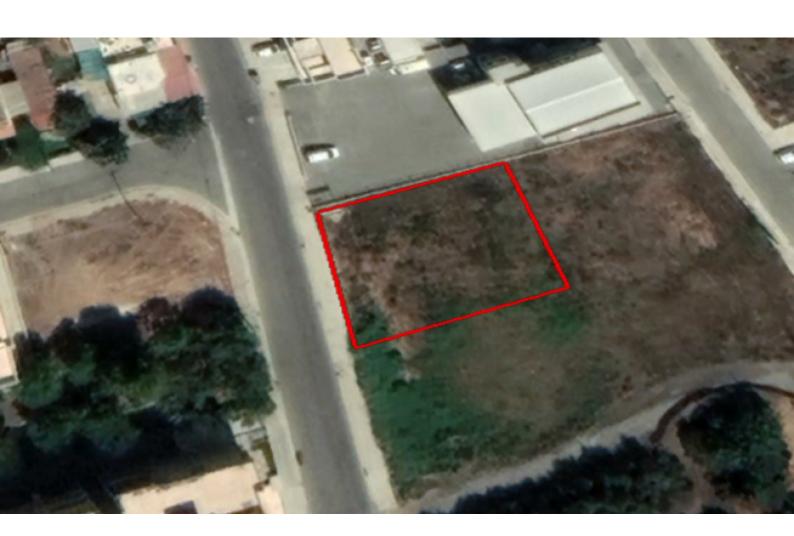

### **Key Facts**

• Commercial Land

• 592 m<sup>2</sup> Land Size

• 100% Building Density

• Site Coverage: 50%

• Floors: 3

• Height: 13.5m

• Title Deed: Available

#### **Description**

Commercial Plot For Sale in Zakaki, Limassol!
Ideally located within a very short distance to 'My Mall' and the Port!
With excellent access to the highway and the city center!
592m2 of Plot size
Around 22m of Road Frontage
100% of Building Density
50% of Site Coverage
Up to 3 floors and a height of 13.5m
Access to a registered road
All development infrastructures are in place
This plot is ideal for investment or private purposes!
It is suitable for commercial development!