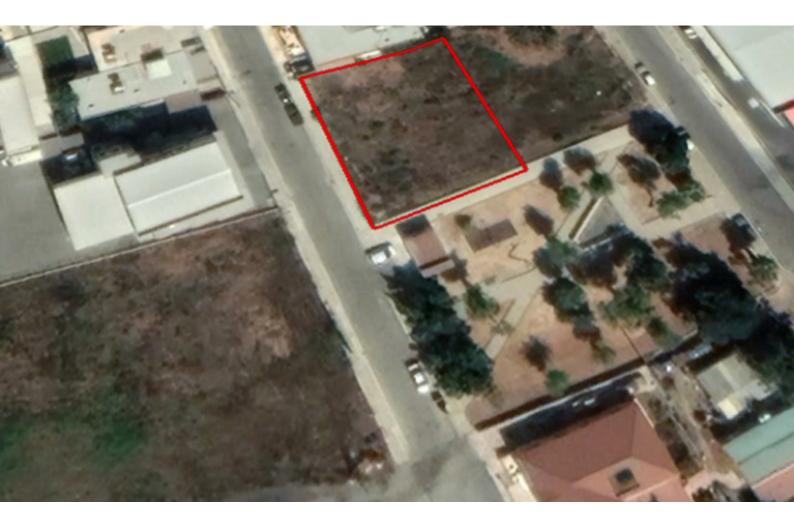

# **Industrial Land 615 SQM For Sale**

# €278,000

Zakaki, Limassol

# Description

Industrial Plot For Sale in Zakaki, Limassol! Ideally located within a very short distance to 'My Mall' and the Port! With excellent access to the highway and the city center! 615m2 of Plot size Around 27m of Road Frontage 90% of Building Density 60% of Site Coverage Up to 2 Floors Access to a registered road All development infrastructures are in place This plot is ideal for investment or private purposes!