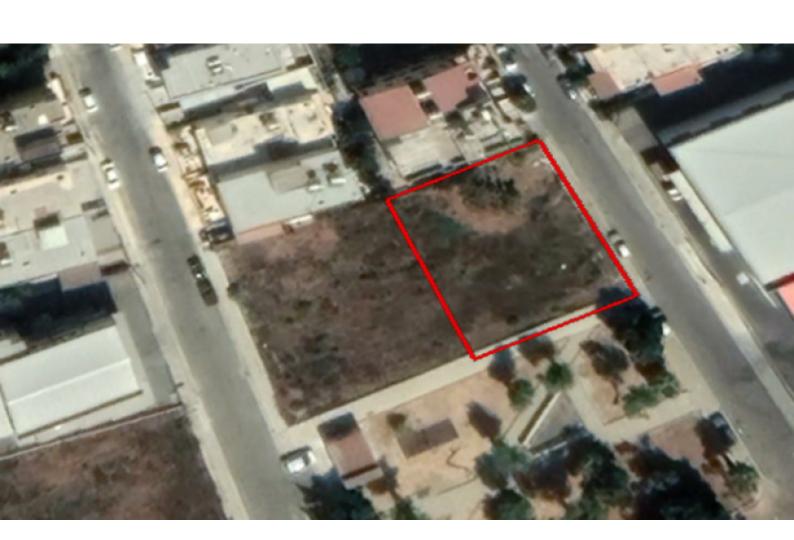

## **Industrial Land 575 SQM For Sale**

€259,000

Zakaki, Limassol

## **Key Facts**

• Industrial Land

• 575 m<sup>2</sup> Land Size

• 90% Building Density

• Site Coverage: 60%

• Floors: 2

• Title Deed: Available

ID: 26232

## **Description**

Industrial Plot For Sale in Zakaki, Limassol!
Ideally located within a very short distance to 'My Mall' and the Port!
With excellent access to the highway and the city center!
575m2 of Plot size
Around 27m of Road Frontage
90% of Building Density
60% of Site Coverage
Up to 2 Floors
Access to a registered road
All development infrastructures are in place
This plot is an ideal investment opportunity or suitable for private use!