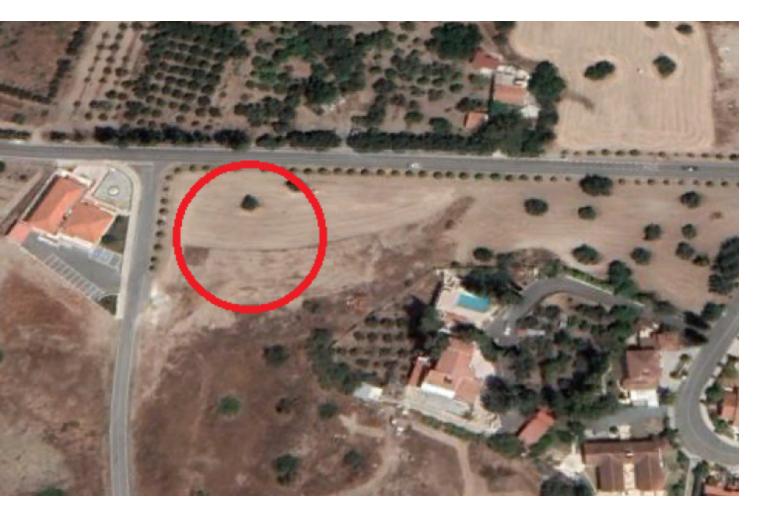

## Description

Residential Land Parcel For Sale in Moni, Limassol! Situated in a peaceful and attractive area Just minutes from the highway! Corner Land! 3,382m2 of Land size Around 100m of Road Frontage 30% of Building Density 20% of Site Coverage Up to 2 floors and a height of 8.3m Access to a registered road All development infrastructures are in place This land parcel is suitable for residential development!