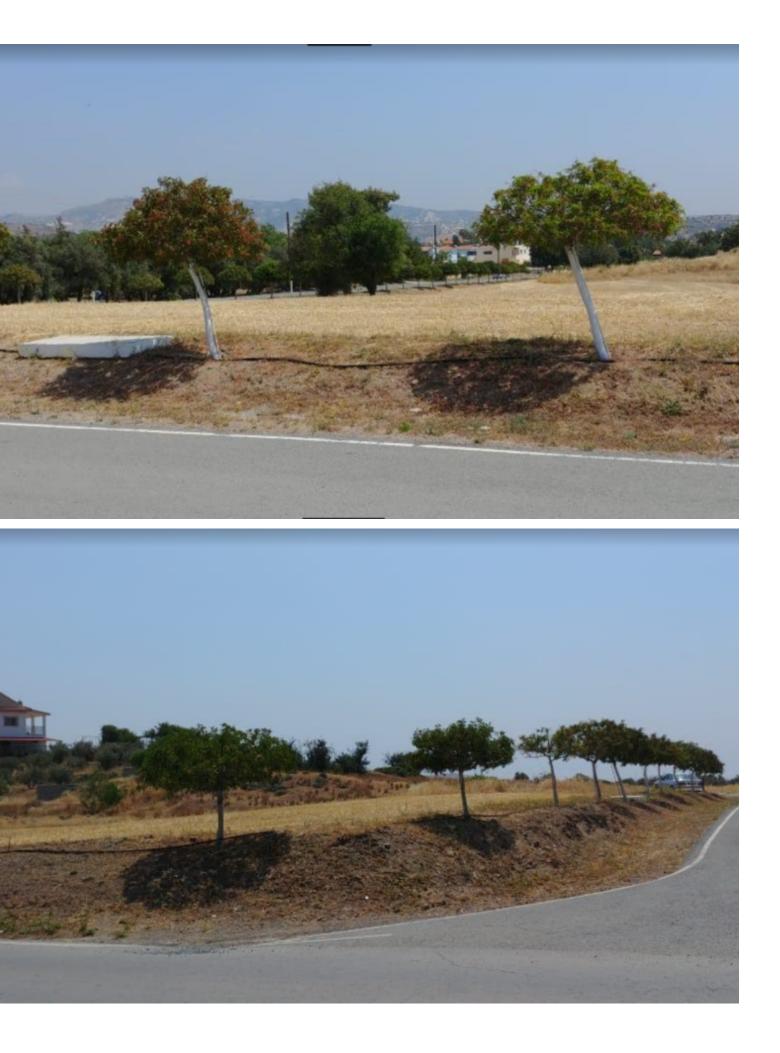

## Description

Residential Land Parcel For Sale in Moni, Limassol! Situated in a peaceful and attractive area Just minutes from the highway! Corner Land! 3,382m2 of Land size Around 100m of Road Frontage 30% of Building Density 20% of Site Coverage Up to 2 floors and a height of 8.3m Access to a registered road All development infrastructures are in place This land parcel is suitable for residential development!