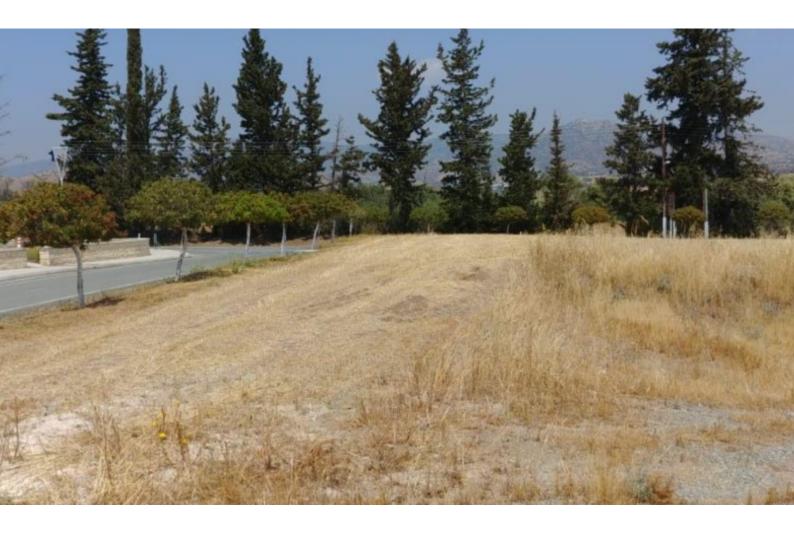

## Description

Residential Land Parcel For Sale in Moni, Limassol! Situated in a peaceful and attractive area Just minutes from the highway! Corner Land! 3,382m2 of Land size Around 100m of Road Frontage 30% of Building Density 20% of Site Coverage Up to 2 floors and a height of 8.3m Access to a registered road All development infrastructures are in place This land parcel is suitable for residential development!