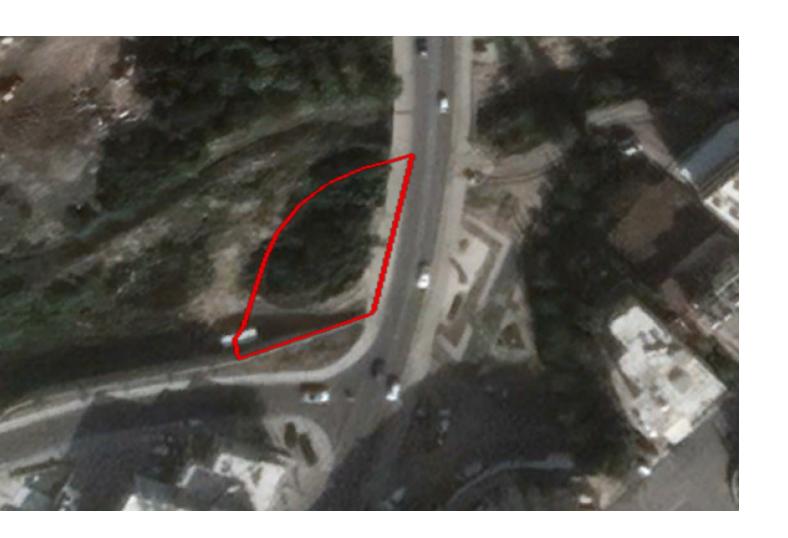

#### **Description**

Commercial Land Parcel For Sale in Mouttalos, Paphos!
Located on one of the busiest commercial roads in Paphos
With direct access to the city center!
Corner Land!
840m2 of Land size
Around 60m of Road Frontage
35% of Building Density
20% of Site Coverage
Up to 2 floors and a height of 8.3m
Access to a registered road
All development infrastructures are in place
This land parcel is suitable for commercial purposes!