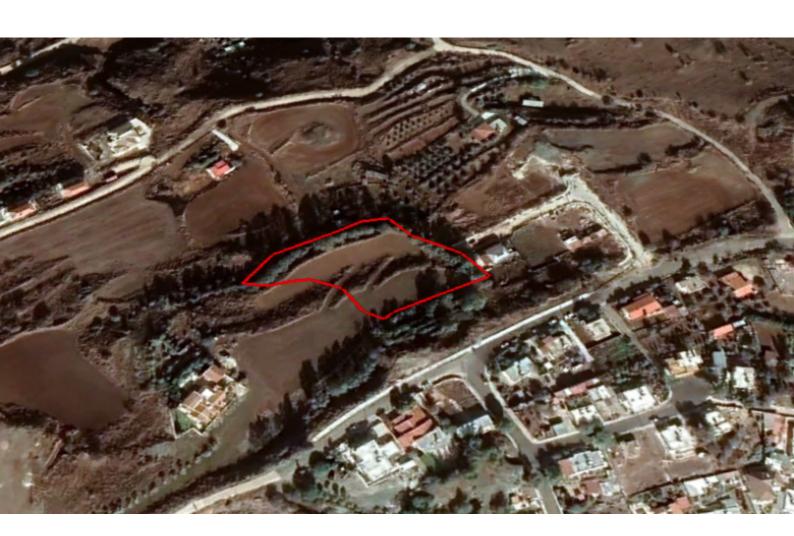

# Residential Land 4,348 SQM For Sale

### **Description**

Residential Land Parcel For Sale in Choletria, Paphos!
Located within a short distance from the village center
With good access to the Paphos highway and the Airport!
4,348m2 of Land size
Around 4m of Road Frontage via Right of Way
90% of Building Density
50% of Site Coverage
Up to 2 floors and a height of 8.3m
Access to a registered road
All development infrastructures are in place
This land parcel is suitable for residential development!