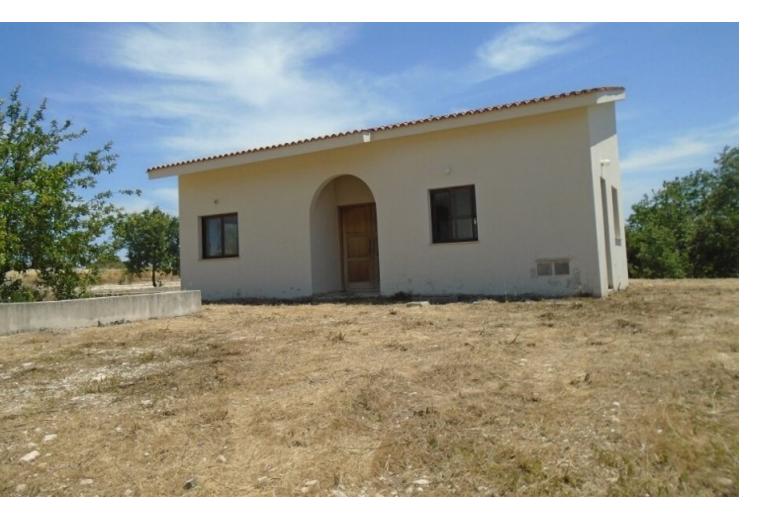

## Description

2 Large Residential Land Parcels For Sale in Kallepia, Paphos! Located within a short distance from the village center With easy access to the Minthis Hills Golf Resort! Contains an incomplete 3 bedroom house 9,805m2 of Land size 125m of Road Frontage 60% of Building Density 35% of Site Coverage Up to 2 floors and a height of 8.3m Access to a registered road All development infrastructures are in place These land parcels are suitable for residential development!