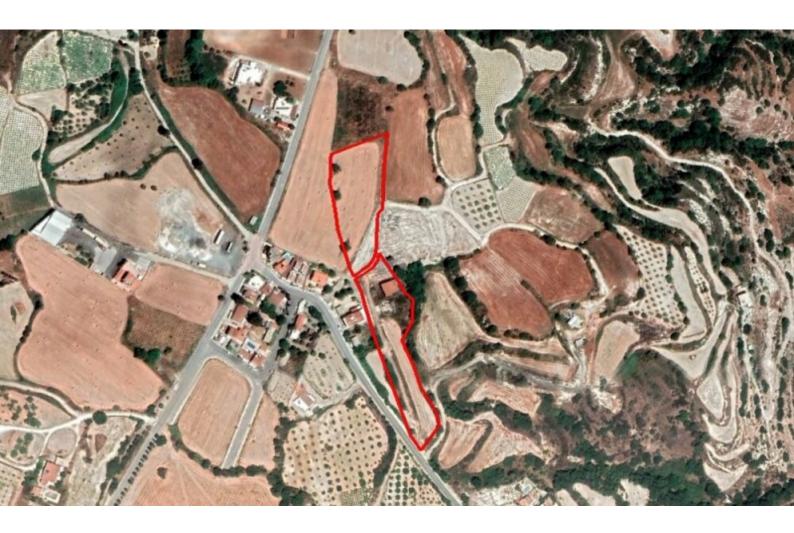

# **Residential Land 9,805 SQM For Sale**

## **Key Facts**

- Residential Land
- 9,805 m<sup>2</sup> Land Size
- 60% Building Density
- Site Coverage: 35%
- Floors: 2
- Height: 8.3m
- Title Deed: Available

## Description

2 Large Residential Land Parcels For Sale in Kallepia, Paphos! Located within a short distance from the village center With easy access to the Minthis Hills Golf Resort! Contains an incomplete 3 bedroom house 9,805m2 of Land size 125m of Road Frontage 60% of Building Density 35% of Site Coverage Up to 2 floors and a height of 8.3m Access to a registered road All development infrastructures are in place These land parcels are suitable for residential development!