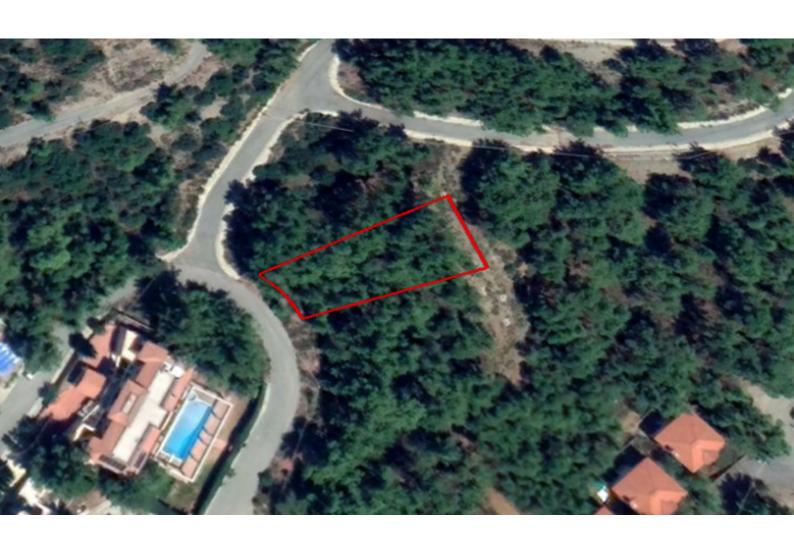

# Residential Land 1,055 SQM For Sale

### **Description**

Residential Plot For Sale in Saitas, Limassol!

Located in the peaceful and natural village of Moniatis

With excellent access to the main road leading to all necessary amenities
In addition, the beautiful village of Platres is just a short drive away!

1,055m2 of Plot size

Around 18m of Road Frontage

35% of Building Density

20% of Site Coverage

Up to 2 floors and a height of 8.3m

Access to a registered road

All development infrastructures are in place

This plot is suitable for building your ideal home!